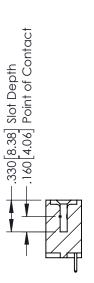

## **Contact Code 555**

## **Contact Code 556**

INSULATOR MATERIAL: THERMOPLASTIC POLYESTER, UL 94V-0 CONTACT MATERIAL; COPPER, NICKEL, TIN ALLOY CA-725 CONTACT PLATING: GOLD ON THE MATING AREA, TIN-LEAD

ON THE CONTACT TAILS, NICKEL UNDERPLATE

## 346/396 SERIES CARD EDGE CONNECTOR CONTACT CODE 555,556,558,559,560 DIMENSIONS

YOUR CONNECTION TO QUALITY & SERVICE

**EDAC INC** TORONTO, ONTARIO CANADA

THESE DRAWINGS AND SPECIFICATIONS ARE THE PROPERTY OF EDAC INC.,AND SHALL NOT BE REPRODUCED, OR COPIED OR USED AS THE BASIS FOR THE MANUFACTURE OR SALE OF APPARATUS WITHOUT WRITTEN PERMISSION.