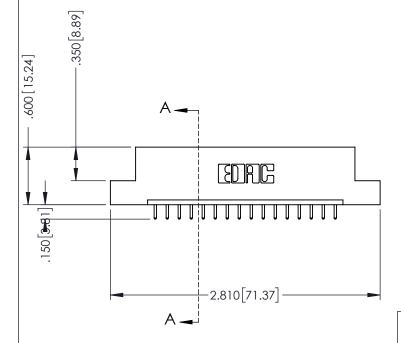

346-ENG-MASTER

**SECTION A-A** 

ISSUE NUMBER ORIGINAL 1

## 346/396 SERIES CARD EDGE CONNECTOR CONTACT CODE 555,556,558,559,560 DIMENSIONS

YOUR CONNECTION TO QUALITY & SERVICE

**EDAC INC** TORONTO, ONTARIO CANADA

THESE DRAWINGS AND SPECIFICATIONS ARE THE PROPERTY OF EDAC INC.,AND SHALL NOT BE REPRODUCED, OR COPIED OR USED AS THE BASIS FOR THE MANUFACTURE OR SALE OF APPARATUS WITHOUT WRITTEN PERMISSION.

|   | ACAD REFERENCE NO. | 346-ENG-MASTER   |
|---|--------------------|------------------|
|   | DRAWN: J.LEE       | DATE: APR. 22/09 |
| ) | CHECKED:           | DATE:            |
|   | SCALE: 1:1         | SHEET 2 OF 2     |
|   | DRAWING NUMBER     | ISSUE            |
|   | 346-ENG-MASTER     | 1                |