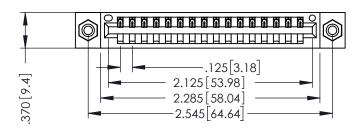

THIS IS A C.A.D. GENERATED DRAWING DO NOT MAKE MANUAL REVISIONS TO MASTER.

ISSUE NUMBER

ORIGINAL

1

INSULATOR MATERIAL: THERMOPLASTIC POLYESTER, UL 94V-0 CONTACT MATERIAL; COPPER, NICKEL, TIN ALLOY CA-725 CONTACT PLATING: GOLD ON THE MATING AREA, TIN-LEAD

ON THE CONTACT TAILS, NICKEL UNDERPLATE

346/396 SERIES CARD EDGE CONNECTOR PART NUMBER: 396-016-521-108

YOUR CONNECTION TO QUALITY & SERVICE

**EDAC INC** TORONTO, ONTARIO CANADA

THESE DRAWINGS AND SPECIFICATIONS ARE THE PROPERTY OF EDAC INC.,AND SHALL NOT BE REPRODUCED, OR COPIED OR USED AS THE BASIS FOR THE MANUFACTURE OR SALE OF APPARATUS WITHOUT WRITTEN PERMISSION.

| ACAD REFERENCE NO. | 346-ENG-MASTER   |
|--------------------|------------------|
| DRAWN: J.LEE       | DATE: APR. 22/09 |
| CHECKED:           | DATE:            |
| SCALE: 1:1         | SHEET 1 OF 2     |
| DRAWING NUMBER     | ISSUE            |