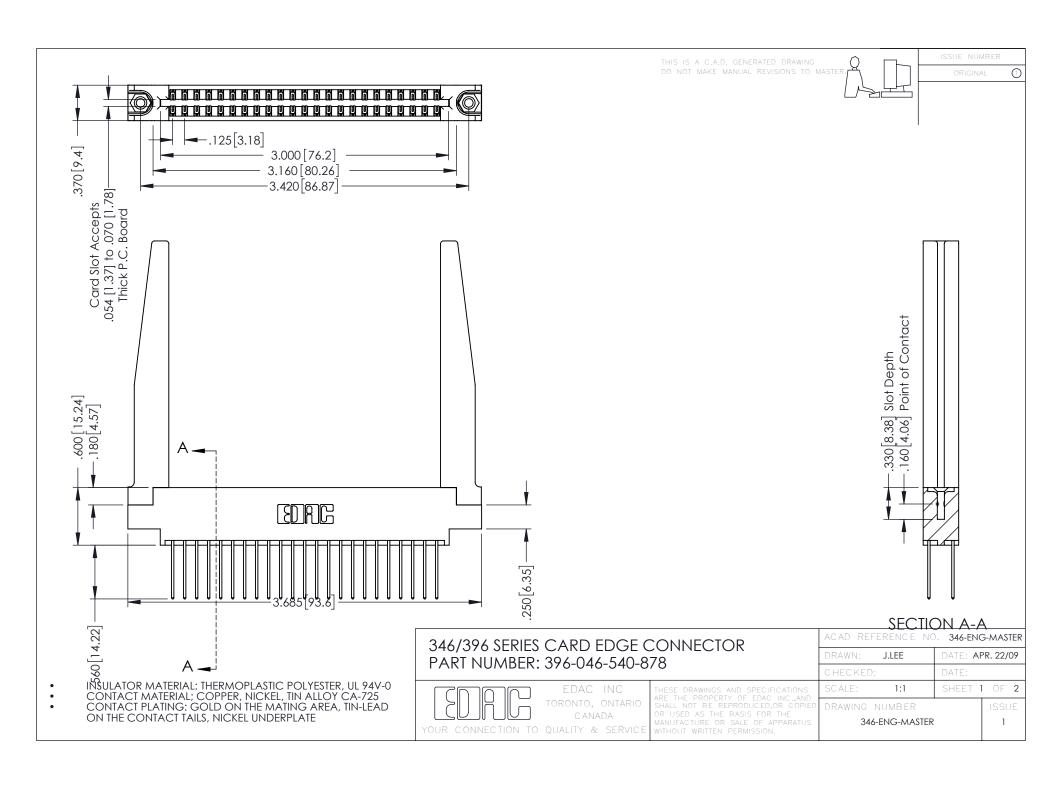

**Contact Code 555** 

**Contact Code 556** 

INSULATOR MATERIAL: THERMOPLASTIC POLYESTER, UL 94V-0 CONTACT MATERIAL; COPPER, NICKEL, TIN ALLOY CA-725

CONTACT PLATING: GOLD ON THE MATING AREA, TIN-LEAD ON THE CONTACT TAILS, NICKEL UNDERPLATE