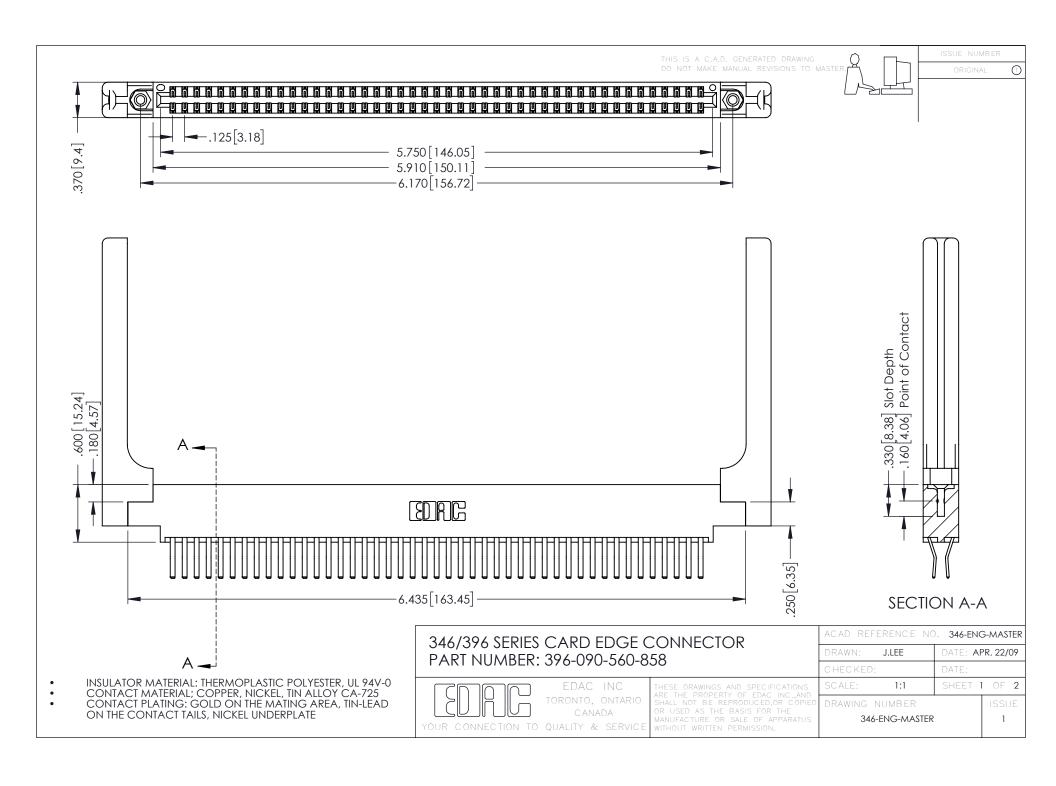

**Contact Code 555** 

**Contact Code 556** 

INSULATOR MATERIAL: THERMOPLASTIC POLYESTER, UL 94V-0 CONTACT MATERIAL; COPPER, NICKEL, TIN ALLOY CA-725

CONTACT PLATING: GOLD ON THE MATING AREA, TIN-LEAD ON THE CONTACT TAILS, NICKEL UNDERPLATE

## 346/396 SERIES CARD EDGE CONNECTOR CONTACT CODE 555,556,558,559,560 DIMENSIONS

YOUR CONNECTION TO QUALITY & SERVICE

|   | ACAD REFERENCE NO. 346-ENG-MASTER |                  |
|---|-----------------------------------|------------------|
|   | DRAWN: J.LEE                      | DATE: APR. 22/09 |
|   | CHECKED:                          | DATE:            |
|   | SCALE: 1:1                        | SHEET 2 OF 2     |
| D | DRAWING NUMBER                    | ISSUE            |