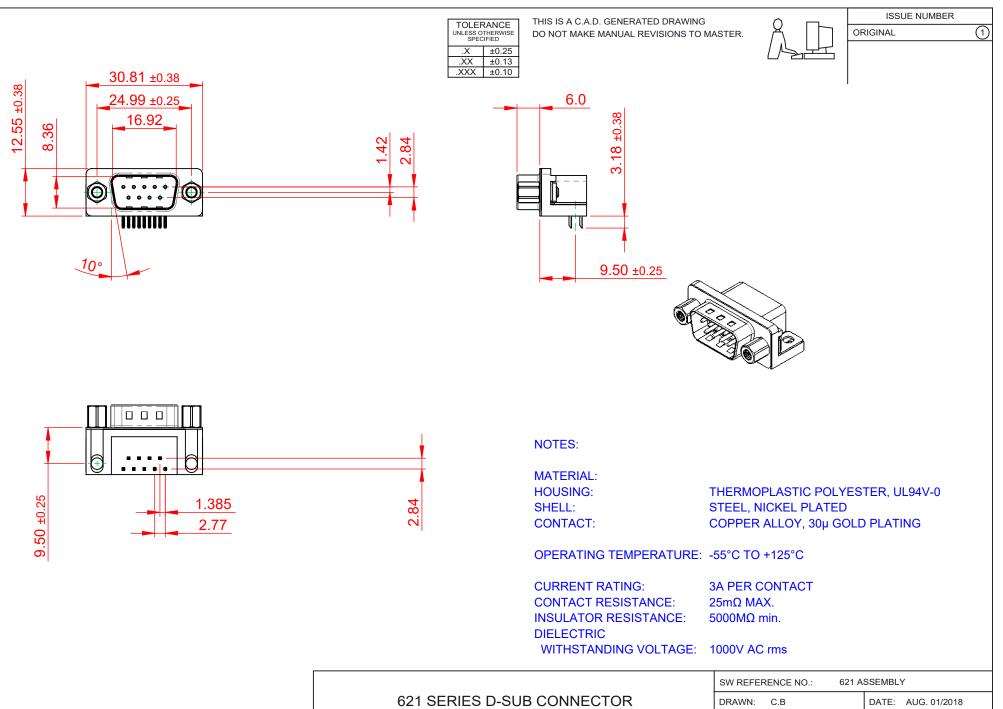

THIS SERIES FULLY CONFORMS TO THE EUROPEAN UNION DIRECTIVES 2011/65/EU FOR RoHS COMPLIANCY.

|                                      | EDAC INC         | THESE DRAV              |
|--------------------------------------|------------------|-------------------------|
|                                      | TORONTO, ONTARIO | SHALL NOT E             |
|                                      | CANADA           | OR USED AS<br>MANUFACTU |
| YOUR CONNECTION TO QUALITY & SERVICE |                  | WITHOUT WE              |

THESE DRAWINGS AND SPECIFICATIONS ARE THE PROPERTY OF EDAC INC.,AND SHALL NOT BE REPRODUCED,OR COPIED OR USED AS THE BASIS FOR THE MANUFACTURE OR SALE OF APPARATUS WITHOUT WRITTEN PERMISSION.

| SW REFERENCE NO.: 621 ASSEMBLY |                       |  |
|--------------------------------|-----------------------|--|
| DRAWN: C.B                     | DATE: AUG. 01/2018    |  |
| CHECKED:                       | DATE:                 |  |
| SCALE: 1:1                     | SHEET 1 OF 1          |  |
| DRAWING NUMBER: 621-009-0      | 621-009-668-516 ISSUE |  |
| ART NUMBER: 621-009-668-516 1  |                       |  |