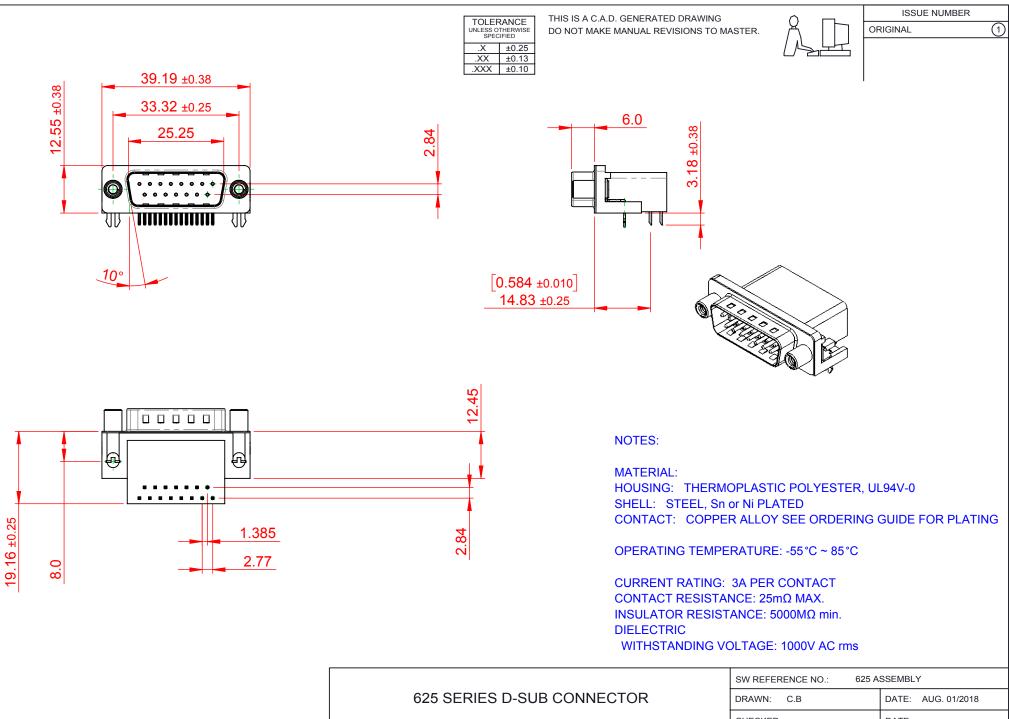

THIS SERIES FULLY CONFORMS TO THE EUROPEAN UNION DIRECTIVES 2011/65/EU FOR RoHS COMPLIANCY.

| 625 SERIES D-SUB                                                               | DRAWN: C.B                                                                                                                                                                                                     |                 | DATE: AUG. 01/2018 |           |       |
|--------------------------------------------------------------------------------|----------------------------------------------------------------------------------------------------------------------------------------------------------------------------------------------------------------|-----------------|--------------------|-----------|-------|
|                                                                                | CHECKED:                                                                                                                                                                                                       |                 | DATE:              |           |       |
| EDAC INC<br>TORONTO, ONTARIO<br>CANADA<br>YOUR CONNECTION TO QUALITY & SERVICE | THESE DRAWINGS AND SPECIFICATIONS<br>ARE THE PROPERTY OF EDAC INC.,AND<br>SHALL NOT BE REPRODUCED,OR COPIED<br>OR USED AS THE BASIS FOR THE<br>MANUFACTURE OR SALE OF APPARATUS<br>WITHOUT WRITTEN PERMISSION. | SCALE: 1:1      |                    | SHEET 1 C | 0F 1  |
|                                                                                |                                                                                                                                                                                                                | DRAWING NUMBER: | 625-015-662-030    |           | ISSUE |
|                                                                                |                                                                                                                                                                                                                | PART NUMBER:    | 625-015-6          | 662-030   | 1     |