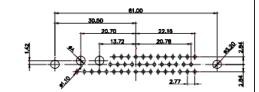

36W4 Female

13W3 Male

30.50 20.70 16,62 13.72 15.24 6.74 2.77

13W6 Male

43W2 Male

.XX ±0.13 .XXX ±0.05

9W4 Female

13W3 Female