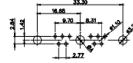

43W2 Female

47W1 Female

17W5 Male

COMPLIANT

|                                                                                                   |                                                                                |                                                                                                                                                                                                                | SW REFERENCE NO.: 627 COMBO ASSEMBLY |            |       |
|---------------------------------------------------------------------------------------------------|--------------------------------------------------------------------------------|----------------------------------------------------------------------------------------------------------------------------------------------------------------------------------------------------------------|--------------------------------------|------------|-------|
|                                                                                                   | COMBINATION                                                                    | DRAWN: C.B                                                                                                                                                                                                     | DATE: JAN. 01/20                     | 19         |       |
|                                                                                                   |                                                                                |                                                                                                                                                                                                                | CHECKED:                             | DATE:      |       |
| THIS SERIES FULLY CONFORMS TO<br>THE EUROPEAN UNION DIRECTIVES<br>2011/65/EU FOR RoHS COMPLIANCY. | EDAC INC<br>TORONTO, ONTARIO<br>CANADA<br>YOUR CONNECTION TO QUALITY & SERVICE | THESE DRAWINGS AND SPECIFICATIONS<br>ARE THE PROPERTY OF EDAC INC.,AND<br>SHALL NOT BE REPRODUCED,OR COPIED<br>OR USED AS THE BASIS FOR THE<br>MANUFACTURE OR SALE OF APPARATUS<br>WITHOUT WRITTEN PERMISSION. | SCALE: N.T.S                         | SHEET 4 OF | 4     |
|                                                                                                   |                                                                                |                                                                                                                                                                                                                | DRAWING NUMBER: 627W3W               | 3-624-3N2  | ISSUE |
|                                                                                                   |                                                                                |                                                                                                                                                                                                                | PART NUMBER: 627W3W                  | 3-624-3N2  | 1     |