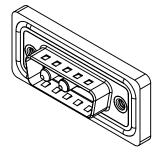

SW REFERENCE NO .: 627 COMBO ASSEMBLY COMBINATION D-SUB DRAWN: C.B DATE: JAN. 01/2019 CHECKED: DATE: THESE DRAWINGS AND SPECIFICATIONS OF SCALE: (IN C.A.D. 1:1) SHEET 1 4 EDAC INC ARE THE PROPERTY OF EDAC INC., AND TORONTO, ONTARIO SHALL NOT BE REPRODUCED, OR COPIED 627W3W3-624-3N2 ISSUE DRAWING NUMBER: OR USED AS THE BASIS FOR THE CANADA MANUFACTURE OR SALE OF APPARATUS 1 YOUR CONNECTION TO QUALITY & SERVICE PART NUMBER: 627W3W3-624-3N2 WITHOUT WRITTEN PERMISSION.