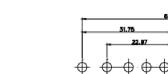

| PART NUI                                                               | MBER:   | 627W3W3    | 3-624-3N   | 12      |      |       |    |





31.75



7W2 Male/Female

47.05

23.53

8W8 Male







æ

THIS IS A C.A.D. GENERATED DRAWING TOLERANCE UNLESS OTHERWISE SPECIFIED DO NOT MAKE MANUAL REVISIONS TO MASTER. .X ±0.25







25W3 Male









36W4 Female



13W3 Male









30.50 20.70 16,62 13.72 15.24 6.74 2.77

13W6 Male



43W2 Male





.XX ±0.13 .XXX ±0.05

9W4 Female

13W3 Female



43W2 Female

47W1 Female



17W5 Male

COMPLIANT









|                                                                                                   |                                                                                |                                                                                                                                                                                                                | SW REFERENCE NO.: 627 COMBO ASSEMBLY |