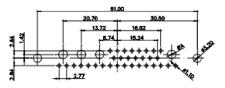

36W4 Female

13W3 Male

30.50 20.70 16,62 13.72 15.24 6.74 2.77

13W6 Male

43W2 Male

.XX ±0.13 .XXX ±0.05

9W4 Female

13W3 Female

43W2 Female

47W1 Female

17W5 Male

COMPLIANT

|                                                                                                   |                                                                                |                                                                                                                                                                                                                | SW REFERENCE NO.: 627 COMBO ASSEMBLY |            |       |
|---------------------------------------------------------------------------------------------------|--------------------------------------------------------------------------------|----------------------------------------------------------------------------------------------------------------------------------------------------------------------------------------------------------------|--------------------------------------|------------|-------|
|                                                                                                   | COMBINATION                                                                    | DRAWN: C.B                                                                                                                                                                                                     | DATE: JAN. 01/20                     | 19         |       |
|                                                                                                   |                                                                                |                                                                                                                                                                                                                | CHECKED:                             | DATE:      |       |
| THIS SERIES FULLY CONFORMS TO<br>THE EUROPEAN UNION DIRECTIVES<br>2011/65/EU FOR RoHS COMPLIANCY. | EDAC INC<br>TORONTO, ONTARIO<br>CANADA<br>YOUR CONNECTION TO QUALITY & SERVICE | THESE DRAWINGS AND SPECIFICATIONS<br>ARE THE PROPERTY OF EDAC INC.,AND<br>SHALL NOT BE REPRODUCED,OR COPIED<br>OR USED AS THE BASIS FOR THE<br>MANUFACTURE OR SALE OF APPARATUS<br>WITHOUT WRITTEN PERMISSION. | SCALE: N.T.S                         | SHEET 4 OF | 4     |
|                                                                                                   |                                                                                |                                                                                                                                                                                                                | DRAWING NUMBER: 627W3W               | 3-624-3N2  | ISSUE |
|                                                                                                   |                                                                                |                                                                                                                                                                                                                | PART NUMBER: 627W3W                  | 3-624-3N2  | 1     |