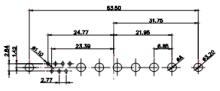

43W2 Female

47W1 Female

17W5 Male

COMPLIANT

|                                                                                                   |                                                                                |                                                                                                                                                                                                                | SW REFERENCE NO.: 627 COMBO ASSEMBLY |            |       |
|---------------------------------------------------------------------------------------------------|--------------------------------------------------------------------------------|----------------------------------------------------------------------------------------------------------------------------------------------------------------------------------------------------------------|--------------------------------------|------------|-------|
|                                                                                                   | COMBINATION                                                                    | DRAWN: C.B                                                                                                                                                                                                     | DATE: JAN. 01/20                     | 19         |       |
|                                                                                                   |                                                                                |                                                                                                                                                                                                                | CHECKED:                             | DATE:      |       |
| THIS SERIES FULLY CONFORMS TO<br>THE EUROPEAN UNION DIRECTIVES<br>2011/65/EU FOR RoHS COMPLIANCY. | EDAC INC<br>TORONTO, ONTARIO<br>CANADA<br>YOUR CONNECTION TO QUALITY & SERVICE | THESE DRAWINGS AND SPECIFICATIONS<br>ARE THE PROPERTY OF EDAC INC.,AND<br>SHALL NOT BE REPRODUCED,OR COPIED<br>OR USED AS THE BASIS FOR THE<br>MANUFACTURE OR SALE OF APPARATUS<br>WITHOUT WRITTEN PERMISSION. | SCALE: N.T.S                         | SHEET 4 OF | 4     |
|                                                                                                   |                                                                                |                                                                                                                                                                                                                | DRAWING NUMBER: 627W3W               | 3-624-3N2  | ISSUE |
|                                                                                                   |                                                                                |                                                                                                                                                                                                                | PART NUMBER: 627W3W                  | 3-624-3N2  | 1     |