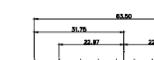

| PART NUI                                                               | MBER:   | 627W3W3    | 3-624-3N   | 12      |      |       |    |





31.75



7W2 Male/Female

47.05

23.53

8W8 Male







æ

THIS IS A C.A.D. GENERATED DRAWING TOLERANCE UNLESS OTHERWISE SPECIFIED DO NOT MAKE MANUAL REVISIONS TO MASTER. .X ±0.25







25W3 Male









36W4 Female



13W3 Male









30.50 20.70 16,62 13.72 15.24 6.74 2.77

13W6 Male



43W2 Male





.XX ±0.13 .XXX ±0.05

9W4 Female

13W3 Female



43W2 Female

47W1 Female



17W5 Male

COMPLIANT









|                                                                                                   |                                                                                |                                                                                                                                                                                                                |