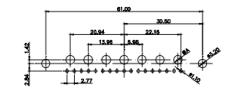

36W4 Female

13W3 Male

30.50 20.70 16,62 13.72 15.24 6.74 2.77

13W6 Male

43W2 Male

.XX ±0.13 .XXX ±0.05

9W4 Female

13W3 Female

2.77