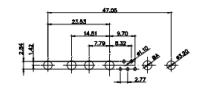

16.6

ISSUE

1

|                                                                                             | 11W <sup>-</sup>                                                               | 1 Male/Female                                                                                                                                                                                                                                                                                                                                                                                                                                                                                                                                                                                                                                                                                                                                                                                                                                                                                                                                                                                                                                                                                                                                                                                                                                                                                                                                                                                                                                                                                                                                                                                                                                                                                                                                                                                                                                                                                                                                                                                                                                                                                                                                                                                                                                                                                                                                                                                                                                                                                                                                                                                                                                                                                                                                                                                                                          |  |
|---------------------------------------------------------------------------------------------|--------------------------------------------------------------------------------|----------------------------------------------------------------------------------------------------------------------------------------------------------------------------------------------------------------------------------------------------------------------------------------------------------------------------------------------------------------------------------------------------------------------------------------------------------------------------------------------------------------------------------------------------------------------------------------------------------------------------------------------------------------------------------------------------------------------------------------------------------------------------------------------------------------------------------------------------------------------------------------------------------------------------------------------------------------------------------------------------------------------------------------------------------------------------------------------------------------------------------------------------------------------------------------------------------------------------------------------------------------------------------------------------------------------------------------------------------------------------------------------------------------------------------------------------------------------------------------------------------------------------------------------------------------------------------------------------------------------------------------------------------------------------------------------------------------------------------------------------------------------------------------------------------------------------------------------------------------------------------------------------------------------------------------------------------------------------------------------------------------------------------------------------------------------------------------------------------------------------------------------------------------------------------------------------------------------------------------------------------------------------------------------------------------------------------------------------------------------------------------------------------------------------------------------------------------------------------------------------------------------------------------------------------------------------------------------------------------------------------------------------------------------------------------------------------------------------------------------------------------------------------------------------------------------------------------|--|
| 8W8 Fem                                                                                     | ale                                                                            |                                                                                                                                                                                                                                                                                                                                                                                                                                                                                                                                                                                                                                                                                                                                                                                                                                                                                                                                                                                                                                                                                                                                                                                                                                                                                                                                                                                                                                                                                                                                                                                                                                                                                                                                                                                                                                                                                                                                                                                                                                                                                                                                                                                                                                                                                                                                                                                                                                                                                                                                                                                                                                                                                                                                                                                                                                        |  |
| 47.06<br>23.83<br>14.49<br>14.49<br>90<br>90<br>90<br>90<br>90<br>90<br>90<br>90<br>90<br>9 |                                                                                | 33.30<br>16.65<br>9.70<br>9.70<br>9.70<br>9.70<br>9.70<br>9.70<br>9.70<br>9.70<br>9.70<br>9.70<br>9.70<br>9.70<br>9.70<br>9.70<br>9.70<br>9.70<br>9.70<br>9.70<br>9.70<br>9.70<br>9.70<br>9.70<br>9.70<br>9.70<br>9.70<br>9.70<br>9.70<br>9.70<br>9.70<br>9.70<br>9.70<br>9.70<br>9.70<br>9.70<br>9.70<br>9.70<br>9.70<br>9.70<br>9.70<br>9.70<br>9.70<br>9.70<br>9.70<br>9.70<br>9.70<br>9.70<br>9.70<br>9.70<br>9.70<br>9.70<br>9.70<br>9.70<br>9.70<br>9.70<br>9.70<br>9.70<br>9.70<br>9.70<br>9.70<br>9.70<br>9.70<br>9.70<br>9.70<br>9.70<br>9.70<br>9.70<br>9.70<br>9.70<br>9.70<br>9.70<br>9.70<br>9.70<br>9.70<br>9.70<br>9.70<br>9.70<br>9.70<br>9.70<br>9.70<br>9.70<br>9.70<br>9.70<br>9.70<br>9.70<br>9.70<br>9.70<br>9.70<br>9.70<br>9.70<br>9.70<br>9.70<br>9.70<br>9.70<br>9.70<br>9.70<br>9.70<br>9.70<br>9.70<br>9.70<br>9.70<br>9.70<br>9.70<br>9.70<br>9.70<br>9.70<br>9.70<br>9.70<br>9.70<br>9.70<br>9.70<br>9.70<br>9.70<br>9.70<br>9.70<br>9.70<br>9.70<br>9.70<br>9.70<br>9.70<br>9.70<br>9.70<br>9.70<br>9.70<br>9.70<br>9.70<br>9.70<br>9.70<br>9.70<br>9.70<br>9.70<br>9.70<br>9.70<br>9.70<br>9.70<br>9.70<br>9.70<br>9.70<br>9.70<br>9.70<br>9.70<br>9.70<br>9.70<br>9.70<br>9.70<br>9.70<br>9.70<br>9.70<br>9.70<br>9.70<br>9.70<br>9.70<br>9.70<br>9.70<br>9.70<br>9.70<br>9.70<br>9.70<br>9.70<br>9.70<br>9.70<br>9.70<br>9.70<br>9.70<br>9.70<br>9.70<br>9.70<br>9.70<br>9.70<br>9.70<br>9.70<br>9.70<br>9.70<br>9.70<br>9.70<br>9.70<br>9.70<br>9.70<br>9.70<br>9.70<br>9.70<br>9.70<br>9.70<br>9.70<br>9.70<br>9.70<br>9.70<br>9.70<br>9.70<br>9.70<br>9.70<br>9.70<br>9.70<br>9.70<br>9.70<br>9.70<br>9.70<br>9.70<br>9.70<br>9.70<br>9.70<br>9.70<br>9.70<br>9.70<br>9.70<br>9.70<br>9.70<br>9.70<br>9.70<br>9.70<br>9.70<br>9.70<br>9.70<br>9.70<br>9.70<br>9.70<br>9.70<br>9.70<br>9.70<br>9.70<br>9.70<br>9.70<br>9.70<br>9.70<br>9.70<br>9.70<br>9.70<br>9.70<br>9.70<br>9.70<br>9.70<br>9.70<br>9.70<br>9.70<br>9.70<br>9.70<br>9.70<br>9.70<br>9.70<br>9.70<br>9.70<br>9.70<br>9.70<br>9.70<br>9.70<br>9.70<br>9.70<br>9.70<br>9.70<br>9.70<br>9.70<br>9.70<br>9.70<br>9.70<br>9.70<br>9.70<br>9.70<br>9.70<br>9.70<br>9.70<br>9.70<br>9.70<br>9.70<br>9.70<br>9.70<br>9.70<br>9.70<br>9.70<br>9.70<br>9.70<br>9.70<br>9.70<br>9.70<br>9.70<br>9.70<br>9.70<br>9.70<br>9.70<br>9.70<br>9.70<br>9.70<br>9.70<br>9.70<br>9.70<br>9.70<br>9.70<br>9.70<br>9.70<br>9.70<br>9.70<br>9.70<br>9.70<br>9.70<br>9.70<br>9.70<br>9.70<br>9.70<br>9.70<br>9.70<br>9.70<br>9.70<br>9.70<br>9.70<br>9.70<br>9.70<br>9.70<br>9.70<br>9.70<br>9.70<br>9.70<br>9.70<br>9.70<br>9.70<br>9.70<br>9.70<br>9.70<br>9.70<br>9.70<br>9.70<br>9.70<br>9.70<br>9.70<br>9.70<br>9.70<br>9.70<br>9.70<br>9.70<br>9.70<br>9.70<br>9.70<br>9.70<br>9.70<br>9.70<br>9.70<br>9.70<br>9.70<br>9.70<br>9.70<br>9.70<br>9.70 |  |
|                                                                                             | 17W2                                                                           | 2 Male/Female                                                                                                                                                                                                                                                                                                                                                                                                                                                                                                                                                                                                                                                                                                                                                                                                                                                                                                                                                                                                                                                                                                                                                                                                                                                                                                                                                                                                                                                                                                                                                                                                                                                                                                                                                                                                                                                                                                                                                                                                                                                                                                                                                                                                                                                                                                                                                                                                                                                                                                                                                                                                                                                                                                                                                                                                                          |  |
| CURRENT RATING / ØA                                                                         |                                                                                |                                                                                                                                                                                                                                                                                                                                                                                                                                                                                                                                                                                                                                                                                                                                                                                                                                                                                                                                                                                                                                                                                                                                                                                                                                                                                                                                                                                                                                                                                                                                                                                                                                                                                                                                                                                                                                                                                                                                                                                                                                                                                                                                                                                                                                                                                                                                                                                                                                                                                                                                                                                                                                                                                                                                                                                                                                        |  |
| 10A / 2.2                                                                                   |                                                                                | 47.05                                                                                                                                                                                                                                                                                                                                                                                                                                                                                                                                                                                                                                                                                                                                                                                                                                                                                                                                                                                                                                                                                                                                                                                                                                                                                                                                                                                                                                                                                                                                                                                                                                                                                                                                                                                                                                                                                                                                                                                                                                                                                                                                                                                                                                                                                                                                                                                                                                                                                                                                                                                                                                                                                                                                                                                                                                  |  |
| 20A / 3.3                                                                                   | 1                                                                              | 23.63 13.85                                                                                                                                                                                                                                                                                                                                                                                                                                                                                                                                                                                                                                                                                                                                                                                                                                                                                                                                                                                                                                                                                                                                                                                                                                                                                                                                                                                                                                                                                                                                                                                                                                                                                                                                                                                                                                                                                                                                                                                                                                                                                                                                                                                                                                                                                                                                                                                                                                                                                                                                                                                                                                                                                                                                                                                                                            |  |
| 30A / 3.7<br>40A / 4.2                                                                      | 2<br>2<br>2                                                                    |                                                                                                                                                                                                                                                                                                                                                                                                                                                                                                                                                                                                                                                                                                                                                                                                                                                                                                                                                                                                                                                                                                                                                                                                                                                                                                                                                                                                                                                                                                                                                                                                                                                                                                                                                                                                                                                                                                                                                                                                                                                                                                                                                                                                                                                                                                                                                                                                                                                                                                                                                                                                                                                                                                                                                                                                                                        |  |
|                                                                                             | COMBINATION D-SUB                                                              |                                                                                                                                                                                                                                                                                                                                                                                                                                                                                                                                                                                                                                                                                                                                                                                                                                                                                                                                                                                                                                                                                                                                                                                                                                                                                                                                                                                                                                                                                                                                                                                                                                                                                                                                                                                                                                                                                                                                                                                                                                                                                                                                                                                                                                                                                                                                                                                                                                                                                                                                                                                                                                                                                                                                                                                                                                        |  |
| IS SERIES FULLY CONFORMS TO<br>E EUROPEAN UNION DIRECTIVES<br>I1/65/EU FOR RoHS COMPLIANCY. | EDAC INC<br>TORONTO, ONTARIO<br>CANADA<br>YOUR CONNECTION TO QUALITY & SERVICE | THESE DRAWINGS AND SPECIF<br>ARE THE PROPERTY OF EDAC I<br>SHALL NOT BE REPRODUCED,O<br>OR USED AS THE BASIS FOR TH<br>MANUFACTURE OR SALE OF AF<br>WITHOUT WRITTEN PERMISSIO                                                                                                                                                                                                                                                                                                                                                                                                                                                                                                                                                                                                                                                                                                                                                                                                                                                                                                                                                                                                                                                                                                                                                                                                                                                                                                                                                                                                                                                                                                                                                                                                                                                                                                                                                                                                                                                                                                                                                                                                                                                                                                                                                                                                                                                                                                                                                                                                                                                                                                                                                                                                                                                          |  |