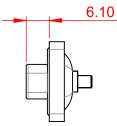

SW REFERENCE NO .: 627 COMBO ASSEMBLY COMBINATION D-SUB DRAWN: C.B DATE: JAN. 01/2019 CHECKED: DATE: THESE DRAWINGS AND SPECIFICATIONS OF SCALE: (IN C.A.D. 1:1) SHEET 1 4 EDAC INC ARE THE PROPERTY OF EDAC INC., AND TORONTO, ONTARIO SHALL NOT BE REPRODUCED, OR COPIED 627W3W3-624-3N2 ISSUE DRAWING NUMBER: OR USED AS THE BASIS FOR THE CANADA MANUFACTURE OR SALE OF APPARATUS 1 YOUR CONNECTION TO QUALITY & SERVICE PART NUMBER: 627W3W3-624-3N2 WITHOUT WRITTEN PERMISSION.