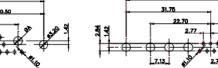

36W4 Female

13W3 Male

30.50 20.70 16,62 13.72 15.24 6.74 2.77

13W6 Male

43W2 Male

.XX ±0.13 .XXX ±0.05

9W4 Female

13W3 Female

2.77