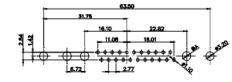

36W4 Female

13W3 Male

30.50 20.70 16,62 13.72 15.24 6.74 2.77

13W6 Male

43W2 Male

.XX ±0.13 .XXX ±0.05

9W4 Female

13W3 Female