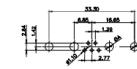

36W4 Female

13W3 Male

30.50 20.70 16,62 13.72 15.24 6.74 2.77

13W6 Male

43W2 Male

.XX ±0.13 .XXX ±0.05

9W4 Female

13W3 Female

2.77