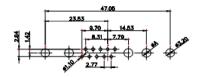

16.6

ISSUE

1

|                                                                                             | 11W <sup>-</sup>                                                               | 1 Male/Female                                                                                                                                                                                                                                                                                                                                                                                                                                                                                                                                                                                                                                                                                                                                                                                                                                                                                                                                                                                                                                                                                                                                                                                                                                                                                                                                                                                                                                                                                                                                                                                                                                                                                                                                                                                                                                                                                                                                                                                                                                                                                                                                                                                                                                                                                                                                                                                                                                                                                                                                                                                                                                                                                                                                                                                                                          |  |
|---------------------------------------------------------------------------------------------|--------------------------------------------------------------------------------|----------------------------------------------------------------------------------------------------------------------------------------------------------------------------------------------------------------------------------------------------------------------------------------------------------------------------------------------------------------------------------------------------------------------------------------------------------------------------------------------------------------------------------------------------------------------------------------------------------------------------------------------------------------------------------------------------------------------------------------------------------------------------------------------------------------------------------------------------------------------------------------------------------------------------------------------------------------------------------------------------------------------------------------------------------------------------------------------------------------------------------------------------------------------------------------------------------------------------------------------------------------------------------------------------------------------------------------------------------------------------------------------------------------------------------------------------------------------------------------------------------------------------------------------------------------------------------------------------------------------------------------------------------------------------------------------------------------------------------------------------------------------------------------------------------------------------------------------------------------------------------------------------------------------------------------------------------------------------------------------------------------------------------------------------------------------------------------------------------------------------------------------------------------------------------------------------------------------------------------------------------------------------------------------------------------------------------------------------------------------------------------------------------------------------------------------------------------------------------------------------------------------------------------------------------------------------------------------------------------------------------------------------------------------------------------------------------------------------------------------------------------------------------------------------------------------------------------|--|
| 8W8 Fem                                                                                     | ale                                                                            |                                                                                                                                                                                                                                                                                                                                                                                                                                                                                                                                                                                                                                                                                                                                                                                                                                                                                                                                                                                                                                                                                                                                                                                                                                                                                                                                                                                                                                                                                                                                                                                                                                                                                                                                                                                                                                                                                                                                                                                                                                                                                                                                                                                                                                                                                                                                                                                                                                                                                                                                                                                                                                                                                                                                                                                                                                        |  |
| 47.06<br>23.83<br>14.49<br>14.49<br>90<br>90<br>90<br>90<br>90<br>90<br>90<br>90<br>90<br>9 |                                                                                | 33.30<br>16.65<br>9.70<br>9.70<br>9.70<br>9.70<br>9.70<br>9.70<br>9.70<br>9.70<br>9.70<br>9.70<br>9.70<br>9.70<br>9.70<br>9.70<br>9.70<br>9.70<br>9.70<br>9.70<br>9.70<br>9.70<br>9.70<br>9.70<br>9.70<br>9.70<br>9.70<br>9.70<br>9.70<br>9.70<br>9.70<br>9.70<br>9.70<br>9.70<br>9.70<br>9.70<br>9.70<br>9.70<br>9.70<br>9.70<br>9.70<br>9.70<br>9.70<br>9.70<br>9.70<br>9.70<br>9.70<br>9.70<br>9.70<br>9.70<br>9.70<br>9.70<br>9.70<br>9.70<br>9.70<br>9.70<br>9.70<br>9.70<br>9.70<br>9.70<br>9.70<br>9.70<br>9.70<br>9.70<br>9.70<br>9.70<br>9.70<br>9.70<br>9.70<br>9.70<br>9.70<br>9.70<br>9.70<br>9.70<br>9.70<br>9.70<br>9.70<br>9.70<br>9.70<br>9.70<br>9.70<br>9.70<br>9.70<br>9.70<br>9.70<br>9.70<br>9.70<br>9.70<br>9.70<br>9.70<br>9.70<br>9.70<br>9.70<br>9.70<br>9.70<br>9.70<br>9.70<br>9.70<br>9.70<br>9.70<br>9.70<br>9.70<br>9.70<br>9.70<br>9.70<br>9.70<br>9.70<br>9.70<br>9.70<br>9.70<br>9.70<br>9.70<br>9.70<br>9.70<br>9.70<br>9.70<br>9.70<br>9.70<br>9.70<br>9.70<br>9.70<br>9.70<br>9.70<br>9.70<br>9.70<br>9.70<br>9.70<br>9.70<br>9.70<br>9.70<br>9.70<br>9.70<br>9.70<br>9.70<br>9.70<br>9.70<br>9.70<br>9.70<br>9.70<br>9.70<br>9.70<br>9.70<br>9.70<br>9.70<br>9.70<br>9.70<br>9.70<br>9.70<br>9.70<br>9.70<br>9.70<br>9.70<br>9.70<br>9.70<br>9.70<br>9.70<br>9.70<br>9.70<br>9.70<br>9.70<br>9.70<br>9.70<br>9.70<br>9.70<br>9.70<br>9.70<br>9.70<br>9.70<br>9.70<br>9.70<br>9.70<br>9.70<br>9.70<br>9.70<br>9.70<br>9.70<br>9.70<br>9.70<br>9.70<br>9.70<br>9.70<br>9.70<br>9.70<br>9.70<br>9.70<br>9.70<br>9.70<br>9.70<br>9.70<br>9.70<br>9.70<br>9.70<br>9.70<br>9.70<br>9.70<br>9.70<br>9.70<br>9.70<br>9.70<br>9.70<br>9.70<br>9.70<br>9.70<br>9.70<br>9.70<br>9.70<br>9.70<br>9.70<br>9.70<br>9.70<br>9.70<br>9.70<br>9.70<br>9.70<br>9.70<br>9.70<br>9.70<br>9.70<br>9.70<br>9.70<br>9.70<br>9.70<br>9.70<br>9.70<br>9.70<br>9.70<br>9.70<br>9.70<br>9.70<br>9.70<br>9.70<br>9.70<br>9.70<br>9.70<br>9.70<br>9.70<br>9.70<br>9.70<br>9.70<br>9.70<br>9.70<br>9.70<br>9.70<br>9.70<br>9.70<br>9.70<br>9.70<br>9.70<br>9.70<br>9.70<br>9.70<br>9.70<br>9.70<br>9.70<br>9.70<br>9.70<br>9.70<br>9.70<br>9.70<br>9.70<br>9.70<br>9.70<br>9.70<br>9.70<br>9.70<br>9.70<br>9.70<br>9.70<br>9.70<br>9.70<br>9.70<br>9.70<br>9.70<br>9.70<br>9.70<br>9.70<br>9.70<br>9.70<br>9.70<br>9.70<br>9.70<br>9.70<br>9.70<br>9.70<br>9.70<br>9.70<br>9.70<br>9.70<br>9.70<br>9.70<br>9.70<br>9.70<br>9.70<br>9.70<br>9.70<br>9.70<br>9.70<br>9.70<br>9.70<br>9.70<br>9.70<br>9.70<br>9.70<br>9.70<br>9.70<br>9.70<br>9.70<br>9.70<br>9.70<br>9.70<br>9.70<br>9.70<br>9.70<br>9.70<br>9.70<br>9.70<br>9.70<br>9.70<br>9.70<br>9.70<br>9.70<br>9.70<br>9.70<br>9.70<br>9.70<br>9.70<br>9.70<br>9.70<br>9.70<br>9.70<br>9.70<br>9.70<br>9.70<br>9.70<br>9.70<br>9.70<br>9.70<br>9.70<br>9.70<br>9.70<br>9.70 |  |
|                                                                                             | 17W2                                                                           | 2 Male/Female                                                                                                                                                                                                                                                                                                                                                                                                                                                                                                                                                                                                                                                                                                                                                                                                                                                                                                                                                                                                                                                                                                                                                                                                                                                                                                                                                                                                                                                                                                                                                                                                                                                                                                                                                                                                                                                                                                                                                                                                                                                                                                                                                                                                                                                                                                                                                                                                                                                                                                                                                                                                                                                                                                                                                                                                                          |  |
| CURRENT RATING / ØA                                                                         |                                                                                |                                                                                                                                                                                                                                                                                                                                                                                                                                                                                                                                                                                                                                                                                                                                                                                                                                                                                                                                                                                                                                                                                                                                                                                                                                                                                                                                                                                                                                                                                                                                                                                                                                                                                                                                                                                                                                                                                                                                                                                                                                                                                                                                                                                                                                                                                                                                                                                                                                                                                                                                                                                                                                                                                                                                                                                                                                        |  |
| 10A / 2.2                                                                                   |                                                                                | 47.05                                                                                                                                                                                                                                                                                                                                                                                                                                                                                                                                                                                                                                                                                                                                                                                                                                                                                                                                                                                                                                                                                                                                                                                                                                                                                                                                                                                                                                                                                                                                                                                                                                                                                                                                                                                                                                                                                                                                                                                                                                                                                                                                                                                                                                                                                                                                                                                                                                                                                                                                                                                                                                                                                                                                                                                                                                  |  |
| 20A / 3.3                                                                                   | 1                                                                              | 23.63 13.85                                                                                                                                                                                                                                                                                                                                                                                                                                                                                                                                                                                                                                                                                                                                                                                                                                                                                                                                                                                                                                                                                                                                                                                                                                                                                                                                                                                                                                                                                                                                                                                                                                                                                                                                                                                                                                                                                                                                                                                                                                                                                                                                                                                                                                                                                                                                                                                                                                                                                                                                                                                                                                                                                                                                                                                                                            |  |
| 30A / 3.7<br>40A / 4.2                                                                      | 2<br>2<br>2                                                                    |                                                                                                                                                                                                                                                                                                                                                                                                                                                                                                                                                                                                                                                                                                                                                                                                                                                                                                                                                                                                                                                                                                                                                                                                                                                                                                                                                                                                                                                                                                                                                                                                                                                                                                                                                                                                                                                                                                                                                                                                                                                                                                                                                                                                                                                                                                                                                                                                                                                                                                                                                                                                                                                                                                                                                                                                                                        |  |
|                                                                                             | COMBINATION D-SUB                                                              |                                                                                                                                                                                                                                                                                                                                                                                                                                                                                                                                                                                                                                                                                                                                                                                                                                                                                                                                                                                                                                                                                                                                                                                                                                                                                                                                                                                                                                                                                                                                                                                                                                                                                                                                                                                                                                                                                                                                                                                                                                                                                                                                                                                                                                                                                                                                                                                                                                                                                                                                                                                                                                                                                                                                                                                                                                        |  |
| IS SERIES FULLY CONFORMS TO<br>E EUROPEAN UNION DIRECTIVES<br>I1/65/EU FOR RoHS COMPLIANCY. | EDAC INC<br>TORONTO, ONTARIO<br>CANADA<br>YOUR CONNECTION TO QUALITY & SERVICE | THESE DRAWINGS AND SPECIF<br>ARE THE PROPERTY OF EDAC I<br>SHALL NOT BE REPRODUCED,O<br>OR USED AS THE BASIS FOR TH<br>MANUFACTURE OR SALE OF AF<br>WITHOUT WRITTEN PERMISSIO                                                                                                                                                                                                                                                                                                                                                                                                                                                                                                                                                                                                                                                                                                                                                                                                                                                                                                                                                                                                                                                                                                                                                                                                                                                                                                                                                                                                                                                                                                                                                                                                                                                                                                                                                                                                                                                                                                                                                                                                                                                                                                                                                                                                                                                                                                                                                                                                                                                                                                                                                                                                                                                          |  |