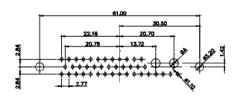

36W4 Female

13W3 Male

30.50 20.70 16,62 13.72 15.24 6.74 2.77

13W6 Male

43W2 Male

.XX ±0.13 .XXX ±0.05

9W4 Female

13W3 Female

43W2 Female

47W1 Female

17W5 Male

COMPLIANT

|                                                                                                   |                                                                                |                                                                                                                                                                                                                | SW REFERENCE NO.: 627 COMBO ASSEMBLY |            |       |
|---------------------------------------------------------------------------------------------------|--------------------------------------------------------------------------------|----------------------------------------------------------------------------------------------------------------------------------------------------------------------------------------------------------------|--------------------------------------|------------|-------|
|                                                                                                   | COMBINATION                                                                    | DRAWN: C.B                                                                                                                                                                                                     | DATE: JAN. 01/20                     | 19         |       |
|                                                                                                   |                                                                                |                                                                                                                                                                                                                | CHECKED:                             | DATE:      |       |
| THIS SERIES FULLY CONFORMS TO<br>THE EUROPEAN UNION DIRECTIVES<br>2011/65/EU FOR RoHS COMPLIANCY. | EDAC INC<br>TORONTO, ONTARIO<br>CANADA<br>YOUR CONNECTION TO QUALITY & SERVICE | THESE DRAWINGS AND SPECIFICATIONS<br>ARE THE PROPERTY OF EDAC INC.,AND<br>SHALL NOT BE REPRODUCED,OR COPIED<br>OR USED AS THE BASIS FOR THE<br>MANUFACTURE OR SALE OF APPARATUS<br>WITHOUT WRITTEN PERMISSION. | SCALE: N.T.S                         | SHEET 4 OF | 4     |
|                                                                                                   |                                                                                |                                                                                                                                                                                                                | DRAWING NUMBER: 627W3W               | 3-624-3N2  | ISSUE |
|                                                                                                   |                                                                                |                                                                                                                                                                                                                | PART NUMBER: 627W3W                  | 3-624-3N2  | 1     |