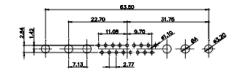

16.6

ISSUE

1

|                                                                                             | 11W <sup>-</sup>                                                               | 1 Male/Female                                                                                                                                                                                                                                                                                                                                                                                                                                                                                                                                                                                                                                                                                                                                                                                                                                                                                                                                                                                                                                                                                                                                                                                                                                                                                                                                                                                                                                                                                                                                                                                                                                                                                                                                                                                                                                                                                                                                                                                                                                                                                                                                                                                                                                                                                                                                                                                                                                                                                                                                                                                                                                                                                                                                                                                                                          |  |
|---------------------------------------------------------------------------------------------|--------------------------------------------------------------------------------|----------------------------------------------------------------------------------------------------------------------------------------------------------------------------------------------------------------------------------------------------------------------------------------------------------------------------------------------------------------------------------------------------------------------------------------------------------------------------------------------------------------------------------------------------------------------------------------------------------------------------------------------------------------------------------------------------------------------------------------------------------------------------------------------------------------------------------------------------------------------------------------------------------------------------------------------------------------------------------------------------------------------------------------------------------------------------------------------------------------------------------------------------------------------------------------------------------------------------------------------------------------------------------------------------------------------------------------------------------------------------------------------------------------------------------------------------------------------------------------------------------------------------------------------------------------------------------------------------------------------------------------------------------------------------------------------------------------------------------------------------------------------------------------------------------------------------------------------------------------------------------------------------------------------------------------------------------------------------------------------------------------------------------------------------------------------------------------------------------------------------------------------------------------------------------------------------------------------------------------------------------------------------------------------------------------------------------------------------------------------------------------------------------------------------------------------------------------------------------------------------------------------------------------------------------------------------------------------------------------------------------------------------------------------------------------------------------------------------------------------------------------------------------------------------------------------------------------|--|
| 8W8 Fem                                                                                     | ale                                                                            |                                                                                                                                                                                                                                                                                                                                                                                                                                                                                                                                                                                                                                                                                                                                                                                                                                                                                                                                                                                                                                                                                                                                                                                                                                                                                                                                                                                                                                                                                                                                                                                                                                                                                                                                                                                                                                                                                                                                                                                                                                                                                                                                                                                                                                                                                                                                                                                                                                                                                                                                                                                                                                                                                                                                                                                                                                        |  |
| 47.06<br>23.83<br>14.49<br>14.49<br>90<br>90<br>90<br>90<br>90<br>90<br>90<br>90<br>90<br>9 |                                                                                | 33.30<br>16.65<br>9.70<br>9.70<br>9.70<br>9.70<br>9.70<br>9.70<br>9.70<br>9.70<br>9.70<br>9.70<br>9.70<br>9.70<br>9.70<br>9.70<br>9.70<br>9.70<br>9.70<br>9.70<br>9.70<br>9.70<br>9.70<br>9.70<br>9.70<br>9.70<br>9.70<br>9.70<br>9.70<br>9.70<br>9.70<br>9.70<br>9.70<br>9.70<br>9.70<br>9.70<br>9.70<br>9.70<br>9.70<br>9.70<br>9.70<br>9.70<br>9.70<br>9.70<br>9.70<br>9.70<br>9.70<br>9.70<br>9.70<br>9.70<br>9.70<br>9.70<br>9.70<br>9.70<br>9.70<br>9.70<br>9.70<br>9.70<br>9.70<br>9.70<br>9.70<br>9.70<br>9.70<br>9.70<br>9.70<br>9.70<br>9.70<br>9.70<br>9.70<br>9.70<br>9.70<br>9.70<br>9.70<br>9.70<br>9.70<br>9.70<br>9.70<br>9.70<br>9.70<br>9.70<br>9.70<br>9.70<br>9.70<br>9.70<br>9.70<br>9.70<br>9.70<br>9.70<br>9.70<br>9.70<br>9.70<br>9.70<br>9.70<br>9.70<br>9.70<br>9.70<br>9.70<br>9.70<br>9.70<br>9.70<br>9.70<br>9.70<br>9.70<br>9.70<br>9.70<br>9.70<br>9.70<br>9.70<br>9.70<br>9.70<br>9.70<br>9.70<br>9.70<br>9.70<br>9.70<br>9.70<br>9.70<br>9.70<br>9.70<br>9.70<br>9.70<br>9.70<br>9.70<br>9.70<br>9.70<br>9.70<br>9.70<br>9.70<br>9.70<br>9.70<br>9.70<br>9.70<br>9.70<br>9.70<br>9.70<br>9.70<br>9.70<br>9.70<br>9.70<br>9.70<br>9.70<br>9.70<br>9.70<br>9.70<br>9.70<br>9.70<br>9.70<br>9.70<br>9.70<br>9.70<br>9.70<br>9.70<br>9.70<br>9.70<br>9.70<br>9.70<br>9.70<br>9.70<br>9.70<br>9.70<br>9.70<br>9.70<br>9.70<br>9.70<br>9.70<br>9.70<br>9.70<br>9.70<br>9.70<br>9.70<br>9.70<br>9.70<br>9.70<br>9.70<br>9.70<br>9.70<br>9.70<br>9.70<br>9.70<br>9.70<br>9.70<br>9.70<br>9.70<br>9.70<br>9.70<br>9.70<br>9.70<br>9.70<br>9.70<br>9.70<br>9.70<br>9.70<br>9.70<br>9.70<br>9.70<br>9.70<br>9.70<br>9.70<br>9.70<br>9.70<br>9.70<br>9.70<br>9.70<br>9.70<br>9.70<br>9.70<br>9.70<br>9.70<br>9.70<br>9.70<br>9.70<br>9.70<br>9.70<br>9.70<br>9.70<br>9.70<br>9.70<br>9.70<br>9.70<br>9.70<br>9.70<br>9.70<br>9.70<br>9.70<br>9.70<br>9.70<br>9.70<br>9.70<br>9.70<br>9.70<br>9.70<br>9.70<br>9.70<br>9.70<br>9.70<br>9.70<br>9.70<br>9.70<br>9.70<br>9.70<br>9.70<br>9.70<br>9.70<br>9.70<br>9.70<br>9.70<br>9.70<br>9.70<br>9.70<br>9.70<br>9.70<br>9.70<br>9.70<br>9.70<br>9.70<br>9.70<br>9.70<br>9.70<br>9.70<br>9.70<br>9.70<br>9.70<br>9.70<br>9.70<br>9.70<br>9.70<br>9.70<br>9.70<br>9.70<br>9.70<br>9.70<br>9.70<br>9.70<br>9.70<br>9.70<br>9.70<br>9.70<br>9.70<br>9.70<br>9.70<br>9.70<br>9.70<br>9.70<br>9.70<br>9.70<br>9.70<br>9.70<br>9.70<br>9.70<br>9.70<br>9.70<br>9.70<br>9.70<br>9.70<br>9.70<br>9.70<br>9.70<br>9.70<br>9.70<br>9.70<br>9.70<br>9.70<br>9.70<br>9.70<br>9.70<br>9.70<br>9.70<br>9.70<br>9.70<br>9.70<br>9.70<br>9.70<br>9.70<br>9.70<br>9.70<br>9.70<br>9.70<br>9.70<br>9.70<br>9.70<br>9.70<br>9.70<br>9.70<br>9.70<br>9.70<br>9.70<br>9.70<br>9.70<br>9.70<br>9.70<br>9.70<br>9.70<br>9.70<br>9.70<br>9.70<br>9.70<br>9.70<br>9.70<br>9.70<br>9.70<br>9.70 |  |
|                                                                                             | 17W2                                                                           | 2 Male/Female                                                                                                                                                                                                                                                                                                                                                                                                                                                                                                                                                                                                                                                                                                                                                                                                                                                                                                                                                                                                                                                                                                                                                                                                                                                                                                                                                                                                                                                                                                                                                                                                                                                                                                                                                                                                                                                                                                                                                                                                                                                                                                                                                                                                                                                                                                                                                                                                                                                                                                                                                                                                                                                                                                                                                                                                                          |  |
| CURRENT RATING / ØA                                                                         |                                                                                |                                                                                                                                                                                                                                                                                                                                                                                                                                                                                                                                                                                                                                                                                                                                                                                                                                                                                                                                                                                                                                                                                                                                                                                                                                                                                                                                                                                                                                                                                                                                                                                                                                                                                                                                                                                                                                                                                                                                                                                                                                                                                                                                                                                                                                                                                                                                                                                                                                                                                                                                                                                                                                                                                                                                                                                                                                        |  |
| 10A / 2.2                                                                                   |                                                                                | 47.05                                                                                                                                                                                                                                                                                                                                                                                                                                                                                                                                                                                                                                                                                                                                                                                                                                                                                                                                                                                                                                                                                                                                                                                                                                                                                                                                                                                                                                                                                                                                                                                                                                                                                                                                                                                                                                                                                                                                                                                                                                                                                                                                                                                                                                                                                                                                                                                                                                                                                                                                                                                                                                                                                                                                                                                                                                  |  |
| 20A / 3.3                                                                                   | 1                                                                              | 23.63 13.85                                                                                                                                                                                                                                                                                                                                                                                                                                                                                                                                                                                                                                                                                                                                                                                                                                                                                                                                                                                                                                                                                                                                                                                                                                                                                                                                                                                                                                                                                                                                                                                                                                                                                                                                                                                                                                                                                                                                                                                                                                                                                                                                                                                                                                                                                                                                                                                                                                                                                                                                                                                                                                                                                                                                                                                                                            |  |
| 30A / 3.7<br>40A / 4.2                                                                      | 2<br>2<br>2                                                                    |                                                                                                                                                                                                                                                                                                                                                                                                                                                                                                                                                                                                                                                                                                                                                                                                                                                                                                                                                                                                                                                                                                                                                                                                                                                                                                                                                                                                                                                                                                                                                                                                                                                                                                                                                                                                                                                                                                                                                                                                                                                                                                                                                                                                                                                                                                                                                                                                                                                                                                                                                                                                                                                                                                                                                                                                                                        |  |
|                                                                                             | COMBINATION D-SUB                                                              |                                                                                                                                                                                                                                                                                                                                                                                                                                                                                                                                                                                                                                                                                                                                                                                                                                                                                                                                                                                                                                                                                                                                                                                                                                                                                                                                                                                                                                                                                                                                                                                                                                                                                                                                                                                                                                                                                                                                                                                                                                                                                                                                                                                                                                                                                                                                                                                                                                                                                                                                                                                                                                                                                                                                                                                                                                        |  |
| IS SERIES FULLY CONFORMS TO<br>E EUROPEAN UNION DIRECTIVES<br>I1/65/EU FOR RoHS COMPLIANCY. | EDAC INC<br>TORONTO, ONTARIO<br>CANADA<br>YOUR CONNECTION TO QUALITY & SERVICE | THESE DRAWINGS AND SPECIF<br>ARE THE PROPERTY OF EDAC I<br>SHALL NOT BE REPRODUCED,O<br>OR USED AS THE BASIS FOR TH<br>MANUFACTURE OR SALE OF AF<br>WITHOUT WRITTEN PERMISSIO                                                                                                                                                                                                                                                                                                                                                                                                                                                                                                                                                                                                                                                                                                                                                                                                                                                                                                                                                                                                                                                                                                                                                                                                                                                                                                                                                                                                                                                                                                                                                                                                                                                                                                                                                                                                                                                                                                                                                                                                                                                                                                                                                                                                                                                                                                                                                                                                                                                                                                                                                                                                                                                          |  |