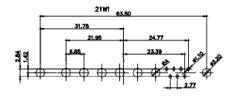

31.75

7W2 Male/Female

47.05

23.53

8W8 Male

æ

THIS IS A C.A.D. GENERATED DRAWING TOLERANCE UNLESS OTHERWISE SPECIFIED DO NOT MAKE MANUAL REVISIONS TO MASTER. .X ±0.25

25W3 Male

36W4 Female

13W3 Male

30.50 20.70 16,62 13.72 15.24 6.74 2.77

13W6 Male

43W2 Male

.XX ±0.13 .XXX ±0.05

9W4 Female

13W3 Female