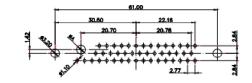

36W4 Female

13W3 Male

30.50 20.70 16,62 13.72 15.24 6.74 2.77

13W6 Male

43W2 Male

.XX ±0.13 .XXX ±0.05

9W4 Female

13W3 Female