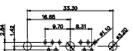

36W4 Female

13W3 Male

30.50 20.70 16,62 13.72 15.24 6.74 2.77

13W6 Male

43W2 Male

.XX ±0.13 .XXX ±0.05

9W4 Female

13W3 Female

2.77