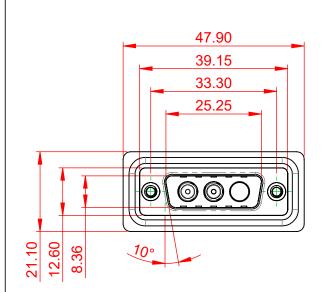

SW REFERENCE NO .: 627 COMBO ASSEMBLY COMBINATION D-SUB DRAWN: C.B DATE: JAN. 01/2019 CHECKED: DATE: THESE DRAWINGS AND SPECIFICATIONS OF SCALE: (IN C.A.D. 1:1) SHEET 1 4 EDAC INC ARE THE PROPERTY OF EDAC INC., AND TORONTO, ONTARIO SHALL NOT BE REPRODUCED, OR COPIED 627W3W3-624-3N2 ISSUE DRAWING NUMBER: OR USED AS THE BASIS FOR THE CANADA MANUFACTURE OR SALE OF APPARATUS 1 YOUR CONNECTION TO QUALITY & SERVICE PART NUMBER: 627W3W3-624-3N2 WITHOUT WRITTEN PERMISSION.