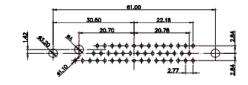

|                                                                                                                                                                                                                                                                                                                                                                                                                                                                                                                                                                                                                                                                                                                                                                                                                                                                                                                                                                                                                                                                                                                                                                                                                                                                                                                                                                                                                                                                                                                                                                                                                                                                                                                                                                                                                                                                                                                                                                                                                                                                                                                                                                                                                                                                                                                                                                                                                                                                                                                                                                                                      | 8W8 Male                                                                    |                                                                                                                                                                                                                                                                                                                                                                                                                                                                                                                                                                                                                                                                                                                                                                                                                                                                                                                                                                                                                                                                                                                                                                                                                                                                                                                                                                                                                                                                                                                                                                                                                                                                                                                                                                                                                                                                                                                                                                                                                                                                                                                                                                                                                                                                                                                                                                                                                                                                                                                                                                                                                                                                                                                                        |                                           | C                                                                                                             |               |  |
|------------------------------------------------------------------------------------------------------------------------------------------------------------------------------------------------------------------------------------------------------------------------------------------------------------------------------------------------------------------------------------------------------------------------------------------------------------------------------------------------------------------------------------------------------------------------------------------------------------------------------------------------------------------------------------------------------------------------------------------------------------------------------------------------------------------------------------------------------------------------------------------------------------------------------------------------------------------------------------------------------------------------------------------------------------------------------------------------------------------------------------------------------------------------------------------------------------------------------------------------------------------------------------------------------------------------------------------------------------------------------------------------------------------------------------------------------------------------------------------------------------------------------------------------------------------------------------------------------------------------------------------------------------------------------------------------------------------------------------------------------------------------------------------------------------------------------------------------------------------------------------------------------------------------------------------------------------------------------------------------------------------------------------------------------------------------------------------------------------------------------------------------------------------------------------------------------------------------------------------------------------------------------------------------------------------------------------------------------------------------------------------------------------------------------------------------------------------------------------------------------------------------------------------------------------------------------------------------------|-----------------------------------------------------------------------------|----------------------------------------------------------------------------------------------------------------------------------------------------------------------------------------------------------------------------------------------------------------------------------------------------------------------------------------------------------------------------------------------------------------------------------------------------------------------------------------------------------------------------------------------------------------------------------------------------------------------------------------------------------------------------------------------------------------------------------------------------------------------------------------------------------------------------------------------------------------------------------------------------------------------------------------------------------------------------------------------------------------------------------------------------------------------------------------------------------------------------------------------------------------------------------------------------------------------------------------------------------------------------------------------------------------------------------------------------------------------------------------------------------------------------------------------------------------------------------------------------------------------------------------------------------------------------------------------------------------------------------------------------------------------------------------------------------------------------------------------------------------------------------------------------------------------------------------------------------------------------------------------------------------------------------------------------------------------------------------------------------------------------------------------------------------------------------------------------------------------------------------------------------------------------------------------------------------------------------------------------------------------------------------------------------------------------------------------------------------------------------------------------------------------------------------------------------------------------------------------------------------------------------------------------------------------------------------------------------------------------------------------------------------------------------------------------------------------------------------|-------------------------------------------|---------------------------------------------------------------------------------------------------------------|---------------|--|
| 23.63<br>- 14.42<br>- 14. |                                                                             | 33.30<br>4.860<br>1.300<br>1.300<br>1.300<br>1.300<br>1.300<br>1.300<br>1.300<br>1.300<br>1.300<br>1.300<br>1.300<br>1.300<br>1.300<br>1.000<br>1.000<br>1.000<br>1.000<br>1.000<br>1.000<br>1.000<br>1.000<br>1.000<br>1.000<br>1.000<br>1.000<br>1.000<br>1.000<br>1.000<br>1.000<br>1.000<br>1.000<br>1.000<br>1.000<br>1.000<br>1.000<br>1.000<br>1.000<br>1.000<br>1.000<br>1.000<br>1.000<br>1.000<br>1.000<br>1.000<br>1.000<br>1.000<br>1.000<br>1.000<br>1.000<br>1.000<br>1.000<br>1.000<br>1.000<br>1.000<br>1.000<br>1.000<br>1.000<br>1.000<br>1.000<br>1.000<br>1.000<br>1.000<br>1.000<br>1.000<br>1.000<br>1.000<br>1.000<br>1.000<br>1.000<br>1.000<br>1.000<br>1.000<br>1.000<br>1.000<br>1.000<br>1.000<br>1.000<br>1.000<br>1.000<br>1.000<br>1.000<br>1.000<br>1.000<br>1.000<br>1.000<br>1.000<br>1.000<br>1.000<br>1.000<br>1.000<br>1.000<br>1.000<br>1.000<br>1.000<br>1.000<br>1.000<br>1.000<br>1.000<br>1.000<br>1.000<br>1.000<br>1.000<br>1.000<br>1.000<br>1.000<br>1.000<br>1.000<br>1.000<br>1.000<br>1.000<br>1.000<br>1.000<br>1.000<br>1.000<br>1.000<br>1.000<br>1.000<br>1.000<br>1.000<br>1.000<br>1.000<br>1.000<br>1.000<br>1.000<br>1.000<br>1.000<br>1.000<br>1.000<br>1.000<br>1.000<br>1.000<br>1.000<br>1.000<br>1.000<br>1.000<br>1.000<br>1.000<br>1.000<br>1.000<br>1.000<br>1.000<br>1.000<br>1.000<br>1.000<br>1.000<br>1.000<br>1.000<br>1.000<br>1.000<br>1.000<br>1.000<br>1.000<br>1.000<br>1.000<br>1.000<br>1.000<br>1.000<br>1.000<br>1.000<br>1.000<br>1.000<br>1.000<br>1.000<br>1.000<br>1.000<br>1.000<br>1.000<br>1.000<br>1.000<br>1.000<br>1.000<br>1.000<br>1.000<br>1.000<br>1.000<br>1.000<br>1.000<br>1.000<br>1.000<br>1.000<br>1.000<br>1.000<br>1.000<br>1.000<br>1.000<br>1.000<br>1.000<br>1.000<br>1.000<br>1.000<br>1.000<br>1.000<br>1.000<br>1.000<br>1.000<br>1.000<br>1.000<br>1.000<br>1.000<br>1.000<br>1.000<br>1.000<br>1.000<br>1.000<br>1.000<br>1.000<br>1.000<br>1.000<br>1.000<br>1.000<br>1.000<br>1.000<br>1.000<br>1.000<br>1.000<br>1.000<br>1.000<br>1.000<br>1.000<br>1.000<br>1.000<br>1.000<br>1.000<br>1.000<br>1.000<br>1.000<br>1.000<br>1.000<br>1.000<br>1.000<br>1.000<br>1.000<br>1.000<br>1.000<br>1.000<br>1.000<br>1.000<br>1.000<br>1.000<br>1.000<br>1.000<br>1.000<br>1.000<br>1.000<br>1.000<br>1.000<br>1.000<br>1.000<br>1.000<br>1.000<br>1.000<br>1.000<br>1.000<br>1.000<br>1.000<br>1.000<br>1.000<br>1.000<br>1.000<br>1.000<br>1.000<br>1.000<br>1.000<br>1.000<br>1.000<br>1.000<br>1.000<br>1.000<br>1.000<br>1.000<br>1.000<br>1.000<br>1.000<br>1.000<br>1.000<br>1.000<br>1.000<br>1.000<br>1.000<br>1.000<br>1.000<br>1.0000<br>1.0000<br>1.0000<br>1.0000<br>1.0000<br>1.0000<br>1.0000<br>1.0000<br>1   |                                           | 63.50<br>31.75<br>31.75<br>4 + 4 + 4 + 4 + 4 + 4 + 4 + 4 + 4 + 4 +                                            | ere ere       |  |
|                                                                                                                                                                                                                                                                                                                                                                                                                                                                                                                                                                                                                                                                                                                                                                                                                                                                                                                                                                                                                                                                                                                                                                                                                                                                                                                                                                                                                                                                                                                                                                                                                                                                                                                                                                                                                                                                                                                                                                                                                                                                                                                                                                                                                                                                                                                                                                                                                                                                                                                                                                                                      |                                                                             | 11W1 Male/Female                                                                                                                                                                                                                                                                                                                                                                                                                                                                                                                                                                                                                                                                                                                                                                                                                                                                                                                                                                                                                                                                                                                                                                                                                                                                                                                                                                                                                                                                                                                                                                                                                                                                                                                                                                                                                                                                                                                                                                                                                                                                                                                                                                                                                                                                                                                                                                                                                                                                                                                                                                                                                                                                                                                       | 27W2 Male/Femal                           | e                                                                                                             |               |  |
| 47.05<br>23.83<br>14.48<br>14.48<br>90<br>9528<br>6.38<br>6.38<br>6.90                                                                                                                                                                                                                                                                                                                                                                                                                                                                                                                                                                                                                                                                                                                                                                                                                                                                                                                                                                                                                                                                                                                                                                                                                                                                                                                                                                                                                                                                                                                                                                                                                                                                                                                                                                                                                                                                                                                                                                                                                                                                                                                                                                                                                                                                                                                                                                                                                                                                                                                               | 8W8 Female<br>31.75 $22.83$ $22.97$ $4$ $4$ $4$ $4$ $4$ $4$ $4$ $4$ $4$ $4$ | 17W2 Male/Female                                                                                                                                                                                                                                                                                                                                                                                                                                                                                                                                                                                                                                                                                                                                                                                                                                                                                                                                                                                                                                                                                                                                                                                                                                                                                                                                                                                                                                                                                                                                                                                                                                                                                                                                                                                                                                                                                                                                                                                                                                                                                                                                                                                                                                                                                                                                                                                                                                                                                                                                                                                                                                                                                                                       | 22.70<br>16.65<br>1.10<br>21W1 Male/Femal | -                                                                                                             |               |  |
| CURRENT RATING                                                                                                                                                                                                                                                                                                                                                                                                                                                                                                                                                                                                                                                                                                                                                                                                                                                                                                                                                                                                                                                                                                                                                                                                                                                                                                                                                                                                                                                                                                                                                                                                                                                                                                                                                                                                                                                                                                                                                                                                                                                                                                                                                                                                                                                                                                                                                                                                                                                                                                                                                                                       | 3/ ØA                                                                       | 17W2 Male/Female                                                                                                                                                                                                                                                                                                                                                                                                                                                                                                                                                                                                                                                                                                                                                                                                                                                                                                                                                                                                                                                                                                                                                                                                                                                                                                                                                                                                                                                                                                                                                                                                                                                                                                                                                                                                                                                                                                                                                                                                                                                                                                                                                                                                                                                                                                                                                                                                                                                                                                                                                                                                                                                                                                                       | 21 WT Male/Femal                          | e                                                                                                             |               |  |
| 10A / 2.2<br>20A / 3.3<br>30A / 3.7<br>40A / 4.2                                                                                                                                                                                                                                                                                                                                                                                                                                                                                                                                                                                                                                                                                                                                                                                                                                                                                                                                                                                                                                                                                                                                                                                                                                                                                                                                                                                                                                                                                                                                                                                                                                                                                                                                                                                                                                                                                                                                                                                                                                                                                                                                                                                                                                                                                                                                                                                                                                                                                                                                                     |                                                                             | 47.00<br>23.05<br>13.85<br>13.85<br>13.85<br>13.85<br>13.85<br>13.85<br>13.85<br>13.85<br>13.85<br>13.85<br>13.85<br>13.85<br>13.85<br>13.85<br>13.85<br>13.85<br>13.85<br>13.85<br>13.85<br>13.85<br>13.85<br>13.85<br>13.85<br>13.85<br>13.85<br>13.85<br>13.85<br>13.85<br>13.85<br>13.85<br>13.85<br>13.85<br>13.85<br>13.85<br>13.85<br>13.85<br>13.85<br>13.85<br>13.85<br>13.85<br>13.85<br>13.85<br>13.85<br>13.85<br>13.85<br>13.85<br>13.85<br>13.85<br>13.85<br>13.85<br>13.85<br>13.85<br>13.85<br>13.85<br>13.85<br>13.85<br>13.85<br>13.85<br>13.85<br>13.85<br>13.85<br>13.85<br>13.85<br>13.85<br>13.85<br>13.85<br>13.85<br>13.85<br>13.85<br>13.85<br>13.85<br>13.85<br>13.85<br>13.85<br>13.85<br>13.85<br>13.85<br>13.85<br>13.85<br>13.85<br>13.85<br>13.85<br>13.85<br>13.85<br>13.85<br>13.85<br>13.85<br>13.85<br>13.85<br>13.85<br>13.85<br>13.85<br>13.85<br>13.85<br>14.85<br>14.85<br>14.85<br>14.85<br>14.85<br>14.85<br>14.85<br>14.85<br>14.85<br>14.85<br>14.85<br>14.85<br>14.85<br>14.85<br>14.85<br>14.85<br>14.85<br>14.85<br>14.85<br>14.85<br>14.85<br>14.85<br>14.85<br>14.85<br>14.85<br>14.85<br>14.85<br>14.85<br>14.85<br>14.85<br>14.85<br>14.85<br>14.85<br>14.85<br>14.85<br>14.85<br>14.85<br>14.85<br>14.85<br>14.85<br>14.85<br>14.85<br>14.85<br>14.85<br>14.85<br>14.85<br>14.85<br>14.85<br>14.85<br>14.85<br>14.85<br>14.85<br>14.85<br>14.85<br>14.85<br>14.85<br>14.85<br>14.85<br>14.85<br>14.85<br>14.85<br>14.85<br>14.85<br>14.85<br>14.85<br>14.85<br>14.85<br>14.85<br>14.85<br>14.85<br>14.85<br>14.85<br>14.85<br>14.85<br>14.85<br>14.85<br>14.85<br>14.85<br>14.85<br>14.85<br>14.85<br>14.85<br>14.85<br>14.85<br>14.85<br>14.85<br>14.85<br>14.85<br>14.85<br>14.85<br>14.85<br>14.85<br>14.85<br>14.85<br>14.85<br>14.85<br>14.85<br>14.85<br>14.85<br>14.85<br>14.85<br>14.85<br>14.85<br>14.85<br>14.85<br>14.85<br>14.85<br>14.85<br>14.85<br>14.85<br>14.85<br>14.85<br>14.85<br>14.85<br>14.85<br>14.85<br>14.85<br>14.85<br>14.85<br>14.85<br>14.85<br>14.85<br>14.85<br>14.85<br>14.85<br>14.85<br>14.85<br>14.85<br>14.85<br>14.85<br>14.85<br>14.85<br>14.85<br>14.85<br>14.85<br>14.85<br>14.85<br>14.85<br>14.85<br>14.85<br>14.85<br>14.85<br>14.85<br>14.85<br>14.85<br>14.85<br>14.85<br>14.85<br>14.85<br>14.85<br>14.85<br>14.85<br>14.85<br>14.85<br>14.85<br>14.85<br>14.85<br>14.85<br>14.85<br>14.85<br>14.85<br>14.85<br>14.85<br>14.85<br>14.85<br>14.85<br>14.85<br>14.85<br>14.85<br>14.85<br>14.85<br>14.85<br>14.85<br>14.85<br>14.85<br>14.85<br>14.85<br>14.85<br>14.85<br>14.85<br>14.85<br>14.85<br>14.85<br>14.85<br>14.85<br>14.85<br>14.85<br>14.85<br>14.85<br>14.85<br>14.85<br>14.85<br>14.85<br>14.85<br>14.85<br>14.85<br>14 |                                           | 47.05<br>23.63<br>4<br>9<br>9<br>9<br>4<br>4<br>5<br>5<br>5<br>5<br>5<br>5<br>5<br>5<br>5<br>5<br>5<br>5<br>5 | <sup>29</sup> |  |
|                                                                                                                                                                                                                                                                                                                                                                                                                                                                                                                                                                                                                                                                                                                                                                                                                                                                                                                                                                                                                                                                                                                                                                                                                                                                                                                                                                                                                                                                                                                                                                                                                                                                                                                                                                                                                                                                                                                                                                                                                                                                                                                                                                                                                                                                                                                                                                                                                                                                                                                                                                                                      |                                                                             | COMBINATION D-SUB                                                                                                                                                                                                                                                                                                                                                                                                                                                                                                                                                                                                                                                                                                                                                                                                                                                                                                                                                                                                                                                                                                                                                                                                                                                                                                                                                                                                                                                                                                                                                                                                                                                                                                                                                                                                                                                                                                                                                                                                                                                                                                                                                                                                                                                                                                                                                                                                                                                                                                                                                                                                                                                                                                                      |                                           | SW REFERENCE NO.: 627 COMBO ASSEMBLY                                                                          |               |  |
|                                                                                                                                                                                                                                                                                                                                                                                                                                                                                                                                                                                                                                                                                                                                                                                                                                                                                                                                                                                                                                                                                                                                                                                                                                                                                                                                                                                                                                                                                                                                                                                                                                                                                                                                                                                                                                                                                                                                                                                                                                                                                                                                                                                                                                                                                                                                                                                                                                                                                                                                                                                                      | COMBINA                                                                     |                                                                                                                                                                                                                                                                                                                                                                                                                                                                                                                                                                                                                                                                                                                                                                                                                                                                                                                                                                                                                                                                                                                                                                                                                                                                                                                                                                                                                                                                                                                                                                                                                                                                                                                                                                                                                                                                                                                                                                                                                                                                                                                                                                                                                                                                                                                                                                                                                                                                                                                                                                                                                                                                                                                                        |                                           | DRAWN: C.B DATE: JAN. 01/2019                                                                                 |               |  |
|                                                                                                                                                                                                                                                                                                                                                                                                                                                                                                                                                                                                                                                                                                                                                                                                                                                                                                                                                                                                                                                                                                                                                                                                                                                                                                                                                                                                                                                                                                                                                                                                                                                                                                                                                                                                                                                                                                                                                                                                                                                                                                                                                                                                                                                                                                                                                                                                                                                                                                                                                                                                      |                                                                             |                                                                                                                                                                                                                                                                                                                                                                                                                                                                                                                                                                                                                                                                                                                                                                                                                                                                                                                                                                                                                                                                                                                                                                                                                                                                                                                                                                                                                                                                                                                                                                                                                                                                                                                                                                                                                                                                                                                                                                                                                                                                                                                                                                                                                                                                                                                                                                                                                                                                                                                                                                                                                                                                                                                                        | CHECKED:                                  | DATE:                                                                                                         |               |  |
| THIS SERIES FULLY CONFORMS TO<br>THE EUROPEAN UNION DIRECTIVES                                                                                                                                                                                                                                                                                                                                                                                                                                                                                                                                                                                                                                                                                                                                                                                                                                                                                                                                                                                                                                                                                                                                                                                                                                                                                                                                                                                                                                                                                                                                                                                                                                                                                                                                                                                                                                                                                                                                                                                                                                                                                                                                                                                                                                                                                                                                                                                                                                                                                                                                       |                                                                             | VTARIO SHALL NOT BE REPRODUCED, OR COPIED                                                                                                                                                                                                                                                                                                                                                                                                                                                                                                                                                                                                                                                                                                                                                                                                                                                                                                                                                                                                                                                                                                                                                                                                                                                                                                                                                                                                                                                                                                                                                                                                                                                                                                                                                                                                                                                                                                                                                                                                                                                                                                                                                                                                                                                                                                                                                                                                                                                                                                                                                                                                                                                                                              | SCALE: N.T.S<br>DRAWING NUMBER: 627W5W    | SHEET 3 OF                                                                                                    | 4             |  |
|                                                                                                                                                                                                                                                                                                                                                                                                                                                                                                                                                                                                                                                                                                                                                                                                                                                                                                                                                                                                                                                                                                                                                                                                                                                                                                                                                                                                                                                                                                                                                                                                                                                                                                                                                                                                                                                                                                                                                                                                                                                                                                                                                                                                                                                                                                                                                                                                                                                                                                                                                                                                      | CANADA                                                                      |                                                                                                                                                                                                                                                                                                                                                                                                                                                                                                                                                                                                                                                                                                                                                                                                                                                                                                                                                                                                                                                                                                                                                                                                                                                                                                                                                                                                                                                                                                                                                                                                                                                                                                                                                                                                                                                                                                                                                                                                                                                                                                                                                                                                                                                                                                                                                                                                                                                                                                                                                                                                                                                                                                                                        | DRAWING NUMBER: 027 W5W                   | 0-024- IINO                                                                                                   | ISSUE         |  |