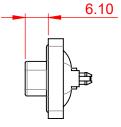

3W3 / 3WK3

5W1 Male/Female

7W2 Male/Female

(1)

1

21W4 Male/Female

627W5W5-624-1N5

PART NUMBER: