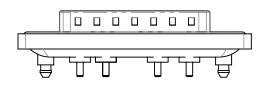

3W3 / 3WK3

5W1 Male/Female

7W2 Male/Female

(1)

1

21W4 Male/Female

627W5W5-624-1N5

PART NUMBER: