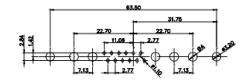

|                                                                                                                                                                                                                                                                                                                                                                                                                                                                                                                                                                                                                                                                                                                                                                                                                                                                                                                                                                                                                                                                                                                                                                                                                                                                                                                                                                                                                                                                                                                                                                                                                                                                                                                                                                                                                                                                                                                                                                                                                                                                                                                                                                                                                                                                                                                                                                                                                                                                                                                                                                                                      | 8W8 Male                                                                    |                                                                                                                                                                                                                                                                                                                                                                                                                                                                                                                                                                                                                                                                                                                                                                                                                                                                                                                                                                                                                                                                                                                                                                                                                                                                                                                                                                                                                                                                                                                                                                                                                                                                                                                                                                                                                                                                                                                                                                                                                                                                                                                                                                                                                                                                                                                                                                                                                                                                                                                                                                                                                                                                                                                                        |                                           | C                                                                                                             |               |  |
|------------------------------------------------------------------------------------------------------------------------------------------------------------------------------------------------------------------------------------------------------------------------------------------------------------------------------------------------------------------------------------------------------------------------------------------------------------------------------------------------------------------------------------------------------------------------------------------------------------------------------------------------------------------------------------------------------------------------------------------------------------------------------------------------------------------------------------------------------------------------------------------------------------------------------------------------------------------------------------------------------------------------------------------------------------------------------------------------------------------------------------------------------------------------------------------------------------------------------------------------------------------------------------------------------------------------------------------------------------------------------------------------------------------------------------------------------------------------------------------------------------------------------------------------------------------------------------------------------------------------------------------------------------------------------------------------------------------------------------------------------------------------------------------------------------------------------------------------------------------------------------------------------------------------------------------------------------------------------------------------------------------------------------------------------------------------------------------------------------------------------------------------------------------------------------------------------------------------------------------------------------------------------------------------------------------------------------------------------------------------------------------------------------------------------------------------------------------------------------------------------------------------------------------------------------------------------------------------------|-----------------------------------------------------------------------------|----------------------------------------------------------------------------------------------------------------------------------------------------------------------------------------------------------------------------------------------------------------------------------------------------------------------------------------------------------------------------------------------------------------------------------------------------------------------------------------------------------------------------------------------------------------------------------------------------------------------------------------------------------------------------------------------------------------------------------------------------------------------------------------------------------------------------------------------------------------------------------------------------------------------------------------------------------------------------------------------------------------------------------------------------------------------------------------------------------------------------------------------------------------------------------------------------------------------------------------------------------------------------------------------------------------------------------------------------------------------------------------------------------------------------------------------------------------------------------------------------------------------------------------------------------------------------------------------------------------------------------------------------------------------------------------------------------------------------------------------------------------------------------------------------------------------------------------------------------------------------------------------------------------------------------------------------------------------------------------------------------------------------------------------------------------------------------------------------------------------------------------------------------------------------------------------------------------------------------------------------------------------------------------------------------------------------------------------------------------------------------------------------------------------------------------------------------------------------------------------------------------------------------------------------------------------------------------------------------------------------------------------------------------------------------------------------------------------------------------|-------------------------------------------|---------------------------------------------------------------------------------------------------------------|---------------|--|
| 23.63<br>- 14.42<br>- 14. |                                                                             | 33.30<br>4.860<br>1.300<br>1.300<br>1.300<br>1.300<br>1.300<br>1.300<br>1.300<br>1.300<br>1.300<br>1.300<br>1.300<br>1.300<br>1.300<br>1.000<br>1.000<br>1.000<br>1.000<br>1.000<br>1.000<br>1.000<br>1.000<br>1.000<br>1.000<br>1.000<br>1.000<br>1.000<br>1.000<br>1.000<br>1.000<br>1.000<br>1.000<br>1.000<br>1.000<br>1.000<br>1.000<br>1.000<br>1.000<br>1.000<br>1.000<br>1.000<br>1.000<br>1.000<br>1.000<br>1.000<br>1.000<br>1.000<br>1.000<br>1.000<br>1.000<br>1.000<br>1.000<br>1.000<br>1.000<br>1.000<br>1.000<br>1.000<br>1.000<br>1.000<br>1.000<br>1.000<br>1.000<br>1.000<br>1.000<br>1.000<br>1.000<br>1.000<br>1.000<br>1.000<br>1.000<br>1.000<br>1.000<br>1.000<br>1.000<br>1.000<br>1.000<br>1.000<br>1.000<br>1.000<br>1.000<br>1.000<br>1.000<br>1.000<br>1.000<br>1.000<br>1.000<br>1.000<br>1.000<br>1.000<br>1.000<br>1.000<br>1.000<br>1.000<br>1.000<br>1.000<br>1.000<br>1.000<br>1.000<br>1.000<br>1.000<br>1.000<br>1.000<br>1.000<br>1.000<br>1.000<br>1.000<br>1.000<br>1.000<br>1.000<br>1.000<br>1.000<br>1.000<br>1.000<br>1.000<br>1.000<br>1.000<br>1.000<br>1.000<br>1.000<br>1.000<br>1.000<br>1.000<br>1.000<br>1.000<br>1.000<br>1.000<br>1.000<br>1.000<br>1.000<br>1.000<br>1.000<br>1.000<br>1.000<br>1.000<br>1.000<br>1.000<br>1.000<br>1.000<br>1.000<br>1.000<br>1.000<br>1.000<br>1.000<br>1.000<br>1.000<br>1.000<br>1.000<br>1.000<br>1.000<br>1.000<br>1.000<br>1.000<br>1.000<br>1.000<br>1.000<br>1.000<br>1.000<br>1.000<br>1.000<br>1.000<br>1.000<br>1.000<br>1.000<br>1.000<br>1.000<br>1.000<br>1.000<br>1.000<br>1.000<br>1.000<br>1.000<br>1.000<br>1.000<br>1.000<br>1.000<br>1.000<br>1.000<br>1.000<br>1.000<br>1.000<br>1.000<br>1.000<br>1.000<br>1.000<br>1.000<br>1.000<br>1.000<br>1.000<br>1.000<br>1.000<br>1.000<br>1.000<br>1.000<br>1.000<br>1.000<br>1.000<br>1.000<br>1.000<br>1.000<br>1.000<br>1.000<br>1.000<br>1.000<br>1.000<br>1.000<br>1.000<br>1.000<br>1.000<br>1.000<br>1.000<br>1.000<br>1.000<br>1.000<br>1.000<br>1.000<br>1.000<br>1.000<br>1.000<br>1.000<br>1.000<br>1.000<br>1.000<br>1.000<br>1.000<br>1.000<br>1.000<br>1.000<br>1.000<br>1.000<br>1.000<br>1.000<br>1.000<br>1.000<br>1.000<br>1.000<br>1.000<br>1.000<br>1.000<br>1.000<br>1.000<br>1.000<br>1.000<br>1.000<br>1.000<br>1.000<br>1.000<br>1.000<br>1.000<br>1.000<br>1.000<br>1.000<br>1.000<br>1.000<br>1.000<br>1.000<br>1.000<br>1.000<br>1.000<br>1.000<br>1.000<br>1.000<br>1.000<br>1.000<br>1.000<br>1.000<br>1.000<br>1.000<br>1.000<br>1.000<br>1.000<br>1.000<br>1.000<br>1.000<br>1.000<br>1.000<br>1.000<br>1.000<br>1.000<br>1.000<br>1.000<br>1.000<br>1.000<br>1.0000<br>1.0000<br>1.0000<br>1.0000<br>1.0000<br>1.0000<br>1.0000<br>1.0000<br>1   |                                           | 63.50<br>31.75<br>31.75<br>4 + 4 + 4 + 4 + 4 + 4 + 4 + 4 + 4 + 4 +                                            | ere ere       |  |
|                                                                                                                                                                                                                                                                                                                                                                                                                                                                                                                                                                                                                                                                                                                                                                                                                                                                                                                                                                                                                                                                                                                                                                                                                                                                                                                                                                                                                                                                                                                                                                                                                                                                                                                                                                                                                                                                                                                                                                                                                                                                                                                                                                                                                                                                                                                                                                                                                                                                                                                                                                                                      |                                                                             | 11W1 Male/Female                                                                                                                                                                                                                                                                                                                                                                                                                                                                                                                                                                                                                                                                                                                                                                                                                                                                                                                                                                                                                                                                                                                                                                                                                                                                                                                                                                                                                                                                                                                                                                                                                                                                                                                                                                                                                                                                                                                                                                                                                                                                                                                                                                                                                                                                                                                                                                                                                                                                                                                                                                                                                                                                                                                       | 27W2 Male/Femal                           | e                                                                                                             |               |  |
| 47.05<br>23.83<br>14.48<br>14.48<br>90<br>9528<br>6.38<br>6.38<br>6.90                                                                                                                                                                                                                                                                                                                                                                                                                                                                                                                                                                                                                                                                                                                                                                                                                                                                                                                                                                                                                                                                                                                                                                                                                                                                                                                                                                                                                                                                                                                                                                                                                                                                                                                                                                                                                                                                                                                                                                                                                                                                                                                                                                                                                                                                                                                                                                                                                                                                                                                               | 8W8 Female<br>31.75 $22.83$ $22.97$ $4$ $4$ $4$ $4$ $4$ $4$ $4$ $4$ $4$ $4$ | 17W2 Male/Female                                                                                                                                                                                                                                                                                                                                                                                                                                                                                                                                                                                                                                                                                                                                                                                                                                                                                                                                                                                                                                                                                                                                                                                                                                                                                                                                                                                                                                                                                                                                                                                                                                                                                                                                                                                                                                                                                                                                                                                                                                                                                                                                                                                                                                                                                                                                                                                                                                                                                                                                                                                                                                                                                                                       | 22.70<br>16.65<br>1.10<br>21W1 Male/Femal | -                                                                                                             |               |  |
| CURRENT RATING                                                                                                                                                                                                                                                                                                                                                                                                                                                                                                                                                                                                                                                                                                                                                                                                                                                                                                                                                                                                                                                                                                                                                                                                                                                                                                                                                                                                                                                                                                                                                                                                                                                                                                                                                                                                                                                                                                                                                                                                                                                                                                                                                                                                                                                                                                                                                                                                                                                                                                                                                                                       | 3/ ØA                                                                       | 17W2 Male/Female                                                                                                                                                                                                                                                                                                                                                                                                                                                                                                                                                                                                                                                                                                                                                                                                                                                                                                                                                                                                                                                                                                                                                                                                                                                                                                                                                                                                                                                                                                                                                                                                                                                                                                                                                                                                                                                                                                                                                                                                                                                                                                                                                                                                                                                                                                                                                                                                                                                                                                                                                                                                                                                                                                                       | 21 WT Male/Femal                          | e                                                                                                             |               |  |
| 10A / 2.2<br>20A / 3.3<br>30A / 3.7<br>40A / 4.2                                                                                                                                                                                                                                                                                                                                                                                                                                                                                                                                                                                                                                                                                                                                                                                                                                                                                                                                                                                                                                                                                                                                                                                                                                                                                                                                                                                                                                                                                                                                                                                                                                                                                                                                                                                                                                                                                                                                                                                                                                                                                                                                                                                                                                                                                                                                                                                                                                                                                                                                                     |                                                                             | 47.00<br>23.05<br>13.85<br>13.85<br>13.85<br>13.85<br>13.85<br>13.85<br>13.85<br>13.85<br>13.85<br>13.85<br>13.85<br>13.85<br>13.85<br>13.85<br>13.85<br>13.85<br>13.85<br>13.85<br>13.85<br>13.85<br>13.85<br>13.85<br>13.85<br>13.85<br>13.85<br>13.85<br>13.85<br>13.85<br>13.85<br>13.85<br>13.85<br>13.85<br>13.85<br>13.85<br>13.85<br>13.85<br>13.85<br>13.85<br>13.85<br>13.85<br>13.85<br>13.85<br>13.85<br>13.85<br>13.85<br>13.85<br>13.85<br>13.85<br>13.85<br>13.85<br>13.85<br>13.85<br>13.85<br>13.85<br>13.85<br>13.85<br>13.85<br>13.85<br>13.85<br>13.85<br>13.85<br>13.85<br>13.85<br>13.85<br>13.85<br>13.85<br>13.85<br>13.85<br>13.85<br>13.85<br>13.85<br>13.85<br>13.85<br>13.85<br>13.85<br>13.85<br>13.85<br>13.85<br>13.85<br>13.85<br>13.85<br>13.85<br>13.85<br>13.85<br>13.85<br>13.85<br>13.85<br>13.85<br>13.85<br>13.85<br>13.85<br>13.85<br>13.85<br>13.85<br>14.85<br>14.85<br>14.85<br>14.85<br>14.85<br>14.85<br>14.85<br>14.85<br>14.85<br>14.85<br>14.85<br>14.85<br>14.85<br>14.85<br>14.85<br>14.85<br>14.85<br>14.85<br>14.85<br>14.85<br>14.85<br>14.85<br>14.85<br>14.85<br>14.85<br>14.85<br>14.85<br>14.85<br>14.85<br>14.85<br>14.85<br>14.85<br>14.85<br>14.85<br>14.85<br>14.85<br>14.85<br>14.85<br>14.85<br>14.85<br>14.85<br>14.85<br>14.85<br>14.85<br>14.85<br>14.85<br>14.85<br>14.85<br>14.85<br>14.85<br>14.85<br>14.85<br>14.85<br>14.85<br>14.85<br>14.85<br>14.85<br>14.85<br>14.85<br>14.85<br>14.85<br>14.85<br>14.85<br>14.85<br>14.85<br>14.85<br>14.85<br>14.85<br>14.85<br>14.85<br>14.85<br>14.85<br>14.85<br>14.85<br>14.85<br>14.85<br>14.85<br>14.85<br>14.85<br>14.85<br>14.85<br>14.85<br>14.85<br>14.85<br>14.85<br>14.85<br>14.85<br>14.85<br>14.85<br>14.85<br>14.85<br>14.85<br>14.85<br>14.85<br>14.85<br>14.85<br>14.85<br>14.85<br>14.85<br>14.85<br>14.85<br>14.85<br>14.85<br>14.85<br>14.85<br>14.85<br>14.85<br>14.85<br>14.85<br>14.85<br>14.85<br>14.85<br>14.85<br>14.85<br>14.85<br>14.85<br>14.85<br>14.85<br>14.85<br>14.85<br>14.85<br>14.85<br>14.85<br>14.85<br>14.85<br>14.85<br>14.85<br>14.85<br>14.85<br>14.85<br>14.85<br>14.85<br>14.85<br>14.85<br>14.85<br>14.85<br>14.85<br>14.85<br>14.85<br>14.85<br>14.85<br>14.85<br>14.85<br>14.85<br>14.85<br>14.85<br>14.85<br>14.85<br>14.85<br>14.85<br>14.85<br>14.85<br>14.85<br>14.85<br>14.85<br>14.85<br>14.85<br>14.85<br>14.85<br>14.85<br>14.85<br>14.85<br>14.85<br>14.85<br>14.85<br>14.85<br>14.85<br>14.85<br>14.85<br>14.85<br>14.85<br>14.85<br>14.85<br>14.85<br>14.85<br>14.85<br>14.85<br>14.85<br>14.85<br>14.85<br>14.85<br>14.85<br>14.85<br>14.85<br>14.85<br>14.85<br>14.85<br>14.85<br>14.85<br>14.85<br>14.85<br>14.85<br>14.85<br>14.85<br>14.85<br>14.85<br>14 |                                           | 47.05<br>23.63<br>4<br>9<br>9<br>9<br>4<br>4<br>5<br>5<br>5<br>5<br>5<br>5<br>5<br>5<br>5<br>5<br>5<br>5<br>5 | <sup>29</sup> |  |
|                                                                                                                                                                                                                                                                                                                                                                                                                                                                                                                                                                                                                                                                                                                                                                                                                                                                                                                                                                                                                                                                                                                                                                                                                                                                                                                                                                                                                                                                                                                                                                                                                                                                                                                                                                                                                                                                                                                                                                                                                                                                                                                                                                                                                                                                                                                                                                                                                                                                                                                                                                                                      |                                                                             | COMBINATION D-SUB                                                                                                                                                                                                                                                                                                                                                                                                                                                                                                                                                                                                                                                                                                                                                                                                                                                                                                                                                                                                                                                                                                                                                                                                                                                                                                                                                                                                                                                                                                                                                                                                                                                                                                                                                                                                                                                                                                                                                                                                                                                                                                                                                                                                                                                                                                                                                                                                                                                                                                                                                                                                                                                                                                                      |                                           | SW REFERENCE NO.: 627 COMBO ASSEMBLY                                                                          |               |  |
|                                                                                                                                                                                                                                                                                                                                                                                                                                                                                                                                                                                                                                                                                                                                                                                                                                                                                                                                                                                                                                                                                                                                                                                                                                                                                                                                                                                                                                                                                                                                                                                                                                                                                                                                                                                                                                                                                                                                                                                                                                                                                                                                                                                                                                                                                                                                                                                                                                                                                                                                                                                                      | COMBINA                                                                     |                                                                                                                                                                                                                                                                                                                                                                                                                                                                                                                                                                                                                                                                                                                                                                                                                                                                                                                                                                                                                                                                                                                                                                                                                                                                                                                                                                                                                                                                                                                                                                                                                                                                                                                                                                                                                                                                                                                                                                                                                                                                                                                                                                                                                                                                                                                                                                                                                                                                                                                                                                                                                                                                                                                                        |                                           | DRAWN: C.B DATE: JAN. 01/2019                                                                                 |               |  |
|                                                                                                                                                                                                                                                                                                                                                                                                                                                                                                                                                                                                                                                                                                                                                                                                                                                                                                                                                                                                                                                                                                                                                                                                                                                                                                                                                                                                                                                                                                                                                                                                                                                                                                                                                                                                                                                                                                                                                                                                                                                                                                                                                                                                                                                                                                                                                                                                                                                                                                                                                                                                      |                                                                             |                                                                                                                                                                                                                                                                                                                                                                                                                                                                                                                                                                                                                                                                                                                                                                                                                                                                                                                                                                                                                                                                                                                                                                                                                                                                                                                                                                                                                                                                                                                                                                                                                                                                                                                                                                                                                                                                                                                                                                                                                                                                                                                                                                                                                                                                                                                                                                                                                                                                                                                                                                                                                                                                                                                                        | CHECKED:                                  | DATE:                                                                                                         |               |  |
| THIS SERIES FULLY CONFORMS TO<br>THE EUROPEAN UNION DIRECTIVES                                                                                                                                                                                                                                                                                                                                                                                                                                                                                                                                                                                                                                                                                                                                                                                                                                                                                                                                                                                                                                                                                                                                                                                                                                                                                                                                                                                                                                                                                                                                                                                                                                                                                                                                                                                                                                                                                                                                                                                                                                                                                                                                                                                                                                                                                                                                                                                                                                                                                                                                       |                                                                             | VTARIO SHALL NOT BE REPRODUCED, OR COPIED                                                                                                                                                                                                                                                                                                                                                                                                                                                                                                                                                                                                                                                                                                                                                                                                                                                                                                                                                                                                                                                                                                                                                                                                                                                                                                                                                                                                                                                                                                                                                                                                                                                                                                                                                                                                                                                                                                                                                                                                                                                                                                                                                                                                                                                                                                                                                                                                                                                                                                                                                                                                                                                                                              | SCALE: N.T.S<br>DRAWING NUMBER: 627W5W    | SHEET 3 OF                                                                                                    | 4             |  |
|                                                                                                                                                                                                                                                                                                                                                                                                                                                                                                                                                                                                                                                                                                                                                                                                                                                                                                                                                                                                                                                                                                                                                                                                                                                                                                                                                                                                                                                                                                                                                                                                                                                                                                                                                                                                                                                                                                                                                                                                                                                                                                                                                                                                                                                                                                                                                                                                                                                                                                                                                                                                      | CANADA                                                                      |                                                                                                                                                                                                                                                                                                                                                                                                                                                                                                                                                                                                                                                                                                                                                                                                                                                                                                                                                                                                                                                                                                                                                                                                                                                                                                                                                                                                                                                                                                                                                                                                                                                                                                                                                                                                                                                                                                                                                                                                                                                                                                                                                                                                                                                                                                                                                                                                                                                                                                                                                                                                                                                                                                                                        | DRAWING NUMBER: 027 W5W                   | 0-024- IINO                                                                                                   | ISSUE         |  |