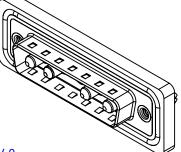

3W3 / 3WK3

5W1 Male/Female

7W2 Male/Female

(1)

1

21W4 Male/Female

627W5W5-624-1N5

PART NUMBER: