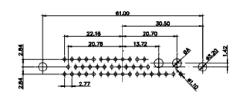

THIS IS A C.A.D. GENERATED DRAWING TOLERANCE UNLESS OTHERWISE SPECIFIED DO NOT MAKE MANUAL REVISIONS TO MASTER. .X ±0.25

25W3 Male

36W4 Female

13W3 Male

13W6 Male

43W2 Male

.XX ±0.13 .XXX ±0.05

9W4 Female