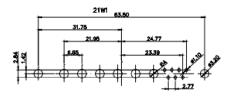

3W3 / 3WK3

5W1 Male/Female

7W2 Male/Female

(1)

1

21W4 Male/Female

627W5W5-624-1N5

PART NUMBER: