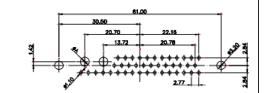

13W3 Female

43W2 Female

47W1 Female

17W5 Male

COMPLIANT

2.77

|                                                                                                   |                                                                                |                                                                                                                                                                                                                | SW REFERENCE NO.: 627 COMBO ASSEMBLY |            |       |
|---------------------------------------------------------------------------------------------------|--------------------------------------------------------------------------------|----------------------------------------------------------------------------------------------------------------------------------------------------------------------------------------------------------------|--------------------------------------|------------|-------|
|                                                                                                   | COMBINATION                                                                    | DRAWN: C.B                                                                                                                                                                                                     | DATE: JAN. 01/20                     | 19         |       |
|                                                                                                   |                                                                                |                                                                                                                                                                                                                | CHECKED:                             | DATE:      |       |
| THIS SERIES FULLY CONFORMS TO<br>THE EUROPEAN UNION DIRECTIVES<br>2011/65/EU FOR RoHS COMPLIANCY. | EDAC INC<br>TORONTO, ONTARIO<br>CANADA<br>YOUR CONNECTION TO QUALITY & SERVICE | THESE DRAWINGS AND SPECIFICATIONS<br>ARE THE PROPERTY OF EDAC INC.,AND<br>SHALL NOT BE REPRODUCED,OR COPIED<br>OR USED AS THE BASIS FOR THE<br>MANUFACTURE OR SALE OF APPARATUS<br>WITHOUT WRITTEN PERMISSION. | SCALE: N.T.S                         | SHEET 4 OF | 4     |
|                                                                                                   |                                                                                |                                                                                                                                                                                                                | DRAWING NUMBER: 627W5W               | 5-624-1N5  | ISSUE |
|                                                                                                   |                                                                                |                                                                                                                                                                                                                | PART NUMBER: 627W5W                  | 5-624-1N5  | 1     |

17W5 Female