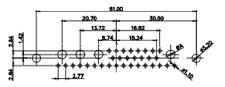

|                                                                                                                                                                                                                                                                                                                                                                                                                                                                                                                                                                                                                                                                                                                                                                                                                                                                                                                                                                                                                                                                                                                                                                                                                                                                                                                                                                                                                                                                                                                                                                                                                                                                                                                                                                                                                                                                                                                                                                                                                                                                                                                                                                                                                                                                                                                                                                                                                                                                                                                                                                                                      | 8W8 Male                                                                    |                                                                                                                                                                                                                                                                                                                                                                                                                                                                                                                                                                                                                                                                                                                                                                                                                                                                                                                                                                                                                                                                                                                                                                                                                                                                                                                                                                                                                                                                                                                                                                                                                                                                                                                                                                                                                                                                                                                                                                                                                                                                                                                                                                                                                                                                                                                                                                                                                                                                                                                                                                                                                                                                                                                                        |                                           | C                                                                                                             |               |  |
|------------------------------------------------------------------------------------------------------------------------------------------------------------------------------------------------------------------------------------------------------------------------------------------------------------------------------------------------------------------------------------------------------------------------------------------------------------------------------------------------------------------------------------------------------------------------------------------------------------------------------------------------------------------------------------------------------------------------------------------------------------------------------------------------------------------------------------------------------------------------------------------------------------------------------------------------------------------------------------------------------------------------------------------------------------------------------------------------------------------------------------------------------------------------------------------------------------------------------------------------------------------------------------------------------------------------------------------------------------------------------------------------------------------------------------------------------------------------------------------------------------------------------------------------------------------------------------------------------------------------------------------------------------------------------------------------------------------------------------------------------------------------------------------------------------------------------------------------------------------------------------------------------------------------------------------------------------------------------------------------------------------------------------------------------------------------------------------------------------------------------------------------------------------------------------------------------------------------------------------------------------------------------------------------------------------------------------------------------------------------------------------------------------------------------------------------------------------------------------------------------------------------------------------------------------------------------------------------------|-----------------------------------------------------------------------------|----------------------------------------------------------------------------------------------------------------------------------------------------------------------------------------------------------------------------------------------------------------------------------------------------------------------------------------------------------------------------------------------------------------------------------------------------------------------------------------------------------------------------------------------------------------------------------------------------------------------------------------------------------------------------------------------------------------------------------------------------------------------------------------------------------------------------------------------------------------------------------------------------------------------------------------------------------------------------------------------------------------------------------------------------------------------------------------------------------------------------------------------------------------------------------------------------------------------------------------------------------------------------------------------------------------------------------------------------------------------------------------------------------------------------------------------------------------------------------------------------------------------------------------------------------------------------------------------------------------------------------------------------------------------------------------------------------------------------------------------------------------------------------------------------------------------------------------------------------------------------------------------------------------------------------------------------------------------------------------------------------------------------------------------------------------------------------------------------------------------------------------------------------------------------------------------------------------------------------------------------------------------------------------------------------------------------------------------------------------------------------------------------------------------------------------------------------------------------------------------------------------------------------------------------------------------------------------------------------------------------------------------------------------------------------------------------------------------------------------|-------------------------------------------|---------------------------------------------------------------------------------------------------------------|---------------|--|
| 23.63<br>- 14.42<br>- 14. |                                                                             | 33.30<br>4.860<br>1.300<br>1.300<br>1.300<br>1.300<br>1.300<br>1.300<br>1.300<br>1.300<br>1.300<br>1.300<br>1.300<br>1.300<br>1.300<br>1.000<br>1.000<br>1.000<br>1.000<br>1.000<br>1.000<br>1.000<br>1.000<br>1.000<br>1.000<br>1.000<br>1.000<br>1.000<br>1.000<br>1.000<br>1.000<br>1.000<br>1.000<br>1.000<br>1.000<br>1.000<br>1.000<br>1.000<br>1.000<br>1.000<br>1.000<br>1.000<br>1.000<br>1.000<br>1.000<br>1.000<br>1.000<br>1.000<br>1.000<br>1.000<br>1.000<br>1.000<br>1.000<br>1.000<br>1.000<br>1.000<br>1.000<br>1.000<br>1.000<br>1.000<br>1.000<br>1.000<br>1.000<br>1.000<br>1.000<br>1.000<br>1.000<br>1.000<br>1.000<br>1.000<br>1.000<br>1.000<br>1.000<br>1.000<br>1.000<br>1.000<br>1.000<br>1.000<br>1.000<br>1.000<br>1.000<br>1.000<br>1.000<br>1.000<br>1.000<br>1.000<br>1.000<br>1.000<br>1.000<br>1.000<br>1.000<br>1.000<br>1.000<br>1.000<br>1.000<br>1.000<br>1.000<br>1.000<br>1.000<br>1.000<br>1.000<br>1.000<br>1.000<br>1.000<br>1.000<br>1.000<br>1.000<br>1.000<br>1.000<br>1.000<br>1.000<br>1.000<br>1.000<br>1.000<br>1.000<br>1.000<br>1.000<br>1.000<br>1.000<br>1.000<br>1.000<br>1.000<br>1.000<br>1.000<br>1.000<br>1.000<br>1.000<br>1.000<br>1.000<br>1.000<br>1.000<br>1.000<br>1.000<br>1.000<br>1.000<br>1.000<br>1.000<br>1.000<br>1.000<br>1.000<br>1.000<br>1.000<br>1.000<br>1.000<br>1.000<br>1.000<br>1.000<br>1.000<br>1.000<br>1.000<br>1.000<br>1.000<br>1.000<br>1.000<br>1.000<br>1.000<br>1.000<br>1.000<br>1.000<br>1.000<br>1.000<br>1.000<br>1.000<br>1.000<br>1.000<br>1.000<br>1.000<br>1.000<br>1.000<br>1.000<br>1.000<br>1.000<br>1.000<br>1.000<br>1.000<br>1.000<br>1.000<br>1.000<br>1.000<br>1.000<br>1.000<br>1.000<br>1.000<br>1.000<br>1.000<br>1.000<br>1.000<br>1.000<br>1.000<br>1.000<br>1.000<br>1.000<br>1.000<br>1.000<br>1.000<br>1.000<br>1.000<br>1.000<br>1.000<br>1.000<br>1.000<br>1.000<br>1.000<br>1.000<br>1.000<br>1.000<br>1.000<br>1.000<br>1.000<br>1.000<br>1.000<br>1.000<br>1.000<br>1.000<br>1.000<br>1.000<br>1.000<br>1.000<br>1.000<br>1.000<br>1.000<br>1.000<br>1.000<br>1.000<br>1.000<br>1.000<br>1.000<br>1.000<br>1.000<br>1.000<br>1.000<br>1.000<br>1.000<br>1.000<br>1.000<br>1.000<br>1.000<br>1.000<br>1.000<br>1.000<br>1.000<br>1.000<br>1.000<br>1.000<br>1.000<br>1.000<br>1.000<br>1.000<br>1.000<br>1.000<br>1.000<br>1.000<br>1.000<br>1.000<br>1.000<br>1.000<br>1.000<br>1.000<br>1.000<br>1.000<br>1.000<br>1.000<br>1.000<br>1.000<br>1.000<br>1.000<br>1.000<br>1.000<br>1.000<br>1.000<br>1.000<br>1.000<br>1.000<br>1.000<br>1.000<br>1.000<br>1.000<br>1.000<br>1.000<br>1.000<br>1.000<br>1.000<br>1.000<br>1.0000<br>1.0000<br>1.0000<br>1.0000<br>1.0000<br>1.0000<br>1.0000<br>1.0000<br>1   |                                           | 63.50<br>31.75<br>31.75<br>4 + 4 + 4 + 4 + 4 + 4 + 4 + 4 + 4 + 4 +                                            | ere ere       |  |
|                                                                                                                                                                                                                                                                                                                                                                                                                                                                                                                                                                                                                                                                                                                                                                                                                                                                                                                                                                                                                                                                                                                                                                                                                                                                                                                                                                                                                                                                                                                                                                                                                                                                                                                                                                                                                                                                                                                                                                                                                                                                                                                                                                                                                                                                                                                                                                                                                                                                                                                                                                                                      |                                                                             | 11W1 Male/Female                                                                                                                                                                                                                                                                                                                                                                                                                                                                                                                                                                                                                                                                                                                                                                                                                                                                                                                                                                                                                                                                                                                                                                                                                                                                                                                                                                                                                                                                                                                                                                                                                                                                                                                                                                                                                                                                                                                                                                                                                                                                                                                                                                                                                                                                                                                                                                                                                                                                                                                                                                                                                                                                                                                       | 27W2 Male/Femal                           | e                                                                                                             |               |  |
| 47.05<br>23.83<br>14.48<br>14.48<br>90<br>9528<br>6.38<br>6.38<br>6.90                                                                                                                                                                                                                                                                                                                                                                                                                                                                                                                                                                                                                                                                                                                                                                                                                                                                                                                                                                                                                                                                                                                                                                                                                                                                                                                                                                                                                                                                                                                                                                                                                                                                                                                                                                                                                                                                                                                                                                                                                                                                                                                                                                                                                                                                                                                                                                                                                                                                                                                               | 8W8 Female<br>31.75 $22.83$ $22.97$ $4$ $4$ $4$ $4$ $4$ $4$ $4$ $4$ $4$ $4$ | 17W2 Male/Female                                                                                                                                                                                                                                                                                                                                                                                                                                                                                                                                                                                                                                                                                                                                                                                                                                                                                                                                                                                                                                                                                                                                                                                                                                                                                                                                                                                                                                                                                                                                                                                                                                                                                                                                                                                                                                                                                                                                                                                                                                                                                                                                                                                                                                                                                                                                                                                                                                                                                                                                                                                                                                                                                                                       | 22.70<br>16.65<br>1.10<br>21W1 Male/Femal | -                                                                                                             |               |  |
| CURRENT RATING                                                                                                                                                                                                                                                                                                                                                                                                                                                                                                                                                                                                                                                                                                                                                                                                                                                                                                                                                                                                                                                                                                                                                                                                                                                                                                                                                                                                                                                                                                                                                                                                                                                                                                                                                                                                                                                                                                                                                                                                                                                                                                                                                                                                                                                                                                                                                                                                                                                                                                                                                                                       | 3/ ØA                                                                       | 17W2 Male/Female                                                                                                                                                                                                                                                                                                                                                                                                                                                                                                                                                                                                                                                                                                                                                                                                                                                                                                                                                                                                                                                                                                                                                                                                                                                                                                                                                                                                                                                                                                                                                                                                                                                                                                                                                                                                                                                                                                                                                                                                                                                                                                                                                                                                                                                                                                                                                                                                                                                                                                                                                                                                                                                                                                                       | 21 WT Male/Femal                          | e                                                                                                             |               |  |
| 10A / 2.2<br>20A / 3.3<br>30A / 3.7<br>40A / 4.2                                                                                                                                                                                                                                                                                                                                                                                                                                                                                                                                                                                                                                                                                                                                                                                                                                                                                                                                                                                                                                                                                                                                                                                                                                                                                                                                                                                                                                                                                                                                                                                                                                                                                                                                                                                                                                                                                                                                                                                                                                                                                                                                                                                                                                                                                                                                                                                                                                                                                                                                                     |                                                                             | 47.00<br>23.05<br>13.85<br>13.85<br>13.85<br>13.85<br>13.85<br>13.85<br>13.85<br>13.85<br>13.85<br>13.85<br>13.85<br>13.85<br>13.85<br>13.85<br>13.85<br>13.85<br>13.85<br>13.85<br>13.85<br>13.85<br>13.85<br>13.85<br>13.85<br>13.85<br>13.85<br>13.85<br>13.85<br>13.85<br>13.85<br>13.85<br>13.85<br>13.85<br>13.85<br>13.85<br>13.85<br>13.85<br>13.85<br>13.85<br>13.85<br>13.85<br>13.85<br>13.85<br>13.85<br>13.85<br>13.85<br>13.85<br>13.85<br>13.85<br>13.85<br>13.85<br>13.85<br>13.85<br>13.85<br>13.85<br>13.85<br>13.85<br>13.85<br>13.85<br>13.85<br>13.85<br>13.85<br>13.85<br>13.85<br>13.85<br>13.85<br>13.85<br>13.85<br>13.85<br>13.85<br>13.85<br>13.85<br>13.85<br>13.85<br>13.85<br>13.85<br>13.85<br>13.85<br>13.85<br>13.85<br>13.85<br>13.85<br>13.85<br>13.85<br>13.85<br>13.85<br>13.85<br>13.85<br>13.85<br>13.85<br>13.85<br>13.85<br>13.85<br>13.85<br>13.85<br>14.85<br>14.85<br>14.85<br>14.85<br>14.85<br>14.85<br>14.85<br>14.85<br>14.85<br>14.85<br>14.85<br>14.85<br>14.85<br>14.85<br>14.85<br>14.85<br>14.85<br>14.85<br>14.85<br>14.85<br>14.85<br>14.85<br>14.85<br>14.85<br>14.85<br>14.85<br>14.85<br>14.85<br>14.85<br>14.85<br>14.85<br>14.85<br>14.85<br>14.85<br>14.85<br>14.85<br>14.85<br>14.85<br>14.85<br>14.85<br>14.85<br>14.85<br>14.85<br>14.85<br>14.85<br>14.85<br>14.85<br>14.85<br>14.85<br>14.85<br>14.85<br>14.85<br>14.85<br>14.85<br>14.85<br>14.85<br>14.85<br>14.85<br>14.85<br>14.85<br>14.85<br>14.85<br>14.85<br>14.85<br>14.85<br>14.85<br>14.85<br>14.85<br>14.85<br>14.85<br>14.85<br>14.85<br>14.85<br>14.85<br>14.85<br>14.85<br>14.85<br>14.85<br>14.85<br>14.85<br>14.85<br>14.85<br>14.85<br>14.85<br>14.85<br>14.85<br>14.85<br>14.85<br>14.85<br>14.85<br>14.85<br>14.85<br>14.85<br>14.85<br>14.85<br>14.85<br>14.85<br>14.85<br>14.85<br>14.85<br>14.85<br>14.85<br>14.85<br>14.85<br>14.85<br>14.85<br>14.85<br>14.85<br>14.85<br>14.85<br>14.85<br>14.85<br>14.85<br>14.85<br>14.85<br>14.85<br>14.85<br>14.85<br>14.85<br>14.85<br>14.85<br>14.85<br>14.85<br>14.85<br>14.85<br>14.85<br>14.85<br>14.85<br>14.85<br>14.85<br>14.85<br>14.85<br>14.85<br>14.85<br>14.85<br>14.85<br>14.85<br>14.85<br>14.85<br>14.85<br>14.85<br>14.85<br>14.85<br>14.85<br>14.85<br>14.85<br>14.85<br>14.85<br>14.85<br>14.85<br>14.85<br>14.85<br>14.85<br>14.85<br>14.85<br>14.85<br>14.85<br>14.85<br>14.85<br>14.85<br>14.85<br>14.85<br>14.85<br>14.85<br>14.85<br>14.85<br>14.85<br>14.85<br>14.85<br>14.85<br>14.85<br>14.85<br>14.85<br>14.85<br>14.85<br>14.85<br>14.85<br>14.85<br>14.85<br>14.85<br>14.85<br>14.85<br>14.85<br>14.85<br>14.85<br>14.85<br>14.85<br>14.85<br>14.85<br>14.85<br>14.85<br>14.85<br>14.85<br>14.85<br>14.85<br>14.85<br>14 |                                           | 47.05<br>23.63<br>4<br>9<br>9<br>9<br>4<br>4<br>5<br>5<br>5<br>5<br>5<br>5<br>5<br>5<br>5<br>5<br>5<br>5<br>5 | <sup>29</sup> |  |
|                                                                                                                                                                                                                                                                                                                                                                                                                                                                                                                                                                                                                                                                                                                                                                                                                                                                                                                                                                                                                                                                                                                                                                                                                                                                                                                                                                                                                                                                                                                                                                                                                                                                                                                                                                                                                                                                                                                                                                                                                                                                                                                                                                                                                                                                                                                                                                                                                                                                                                                                                                                                      |                                                                             | COMBINATION D-SUB                                                                                                                                                                                                                                                                                                                                                                                                                                                                                                                                                                                                                                                                                                                                                                                                                                                                                                                                                                                                                                                                                                                                                                                                                                                                                                                                                                                                                                                                                                                                                                                                                                                                                                                                                                                                                                                                                                                                                                                                                                                                                                                                                                                                                                                                                                                                                                                                                                                                                                                                                                                                                                                                                                                      |                                           | SW REFERENCE NO.: 627 COMBO ASSEMBLY                                                                          |               |  |
|                                                                                                                                                                                                                                                                                                                                                                                                                                                                                                                                                                                                                                                                                                                                                                                                                                                                                                                                                                                                                                                                                                                                                                                                                                                                                                                                                                                                                                                                                                                                                                                                                                                                                                                                                                                                                                                                                                                                                                                                                                                                                                                                                                                                                                                                                                                                                                                                                                                                                                                                                                                                      | COMBINA                                                                     |                                                                                                                                                                                                                                                                                                                                                                                                                                                                                                                                                                                                                                                                                                                                                                                                                                                                                                                                                                                                                                                                                                                                                                                                                                                                                                                                                                                                                                                                                                                                                                                                                                                                                                                                                                                                                                                                                                                                                                                                                                                                                                                                                                                                                                                                                                                                                                                                                                                                                                                                                                                                                                                                                                                                        |                                           | DRAWN: C.B DATE: JAN. 01/2019                                                                                 |               |  |
|                                                                                                                                                                                                                                                                                                                                                                                                                                                                                                                                                                                                                                                                                                                                                                                                                                                                                                                                                                                                                                                                                                                                                                                                                                                                                                                                                                                                                                                                                                                                                                                                                                                                                                                                                                                                                                                                                                                                                                                                                                                                                                                                                                                                                                                                                                                                                                                                                                                                                                                                                                                                      |                                                                             |                                                                                                                                                                                                                                                                                                                                                                                                                                                                                                                                                                                                                                                                                                                                                                                                                                                                                                                                                                                                                                                                                                                                                                                                                                                                                                                                                                                                                                                                                                                                                                                                                                                                                                                                                                                                                                                                                                                                                                                                                                                                                                                                                                                                                                                                                                                                                                                                                                                                                                                                                                                                                                                                                                                                        | CHECKED:                                  | DATE:                                                                                                         |               |  |
| THIS SERIES FULLY CONFORMS TO<br>THE EUROPEAN UNION DIRECTIVES                                                                                                                                                                                                                                                                                                                                                                                                                                                                                                                                                                                                                                                                                                                                                                                                                                                                                                                                                                                                                                                                                                                                                                                                                                                                                                                                                                                                                                                                                                                                                                                                                                                                                                                                                                                                                                                                                                                                                                                                                                                                                                                                                                                                                                                                                                                                                                                                                                                                                                                                       |                                                                             | VTARIO SHALL NOT BE REPRODUCED, OR COPIED                                                                                                                                                                                                                                                                                                                                                                                                                                                                                                                                                                                                                                                                                                                                                                                                                                                                                                                                                                                                                                                                                                                                                                                                                                                                                                                                                                                                                                                                                                                                                                                                                                                                                                                                                                                                                                                                                                                                                                                                                                                                                                                                                                                                                                                                                                                                                                                                                                                                                                                                                                                                                                                                                              | SCALE: N.T.S<br>DRAWING NUMBER: 627W5W    | SHEET 3 OF                                                                                                    | 4             |  |
|                                                                                                                                                                                                                                                                                                                                                                                                                                                                                                                                                                                                                                                                                                                                                                                                                                                                                                                                                                                                                                                                                                                                                                                                                                                                                                                                                                                                                                                                                                                                                                                                                                                                                                                                                                                                                                                                                                                                                                                                                                                                                                                                                                                                                                                                                                                                                                                                                                                                                                                                                                                                      | CANADA                                                                      |                                                                                                                                                                                                                                                                                                                                                                                                                                                                                                                                                                                                                                                                                                                                                                                                                                                                                                                                                                                                                                                                                                                                                                                                                                                                                                                                                                                                                                                                                                                                                                                                                                                                                                                                                                                                                                                                                                                                                                                                                                                                                                                                                                                                                                                                                                                                                                                                                                                                                                                                                                                                                                                                                                                                        | DRAWING NUMBER: 027 W5W                   | 0-024- IINO                                                                                                   | ISSUE         |  |

CANADA

YOUR CONNECTION TO QUALITY & SERVICE

WITHOUT WRITTEN PERMISSION.

MANUFACTURE OR SALE OF APPARATUS

5W5 Male

5W5 Female

COMPLIANT

THE EUROPEAN UNION DIRECTIVES 2011/65/EU FOR RoHS COMPLIANCY.