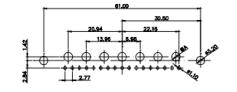

THIS IS A C.A.D. GENERATED DRAWING DO NOT MAKE MANUAL REVISIONS TO MASTER.

(1)

NOTES:

MATERIAL:

HOUSING: THERMOPLASTIC POLYESTER, UL94V-0 SHELL: STEEL, NICKEL PLATED CONTACT: COPPER ALLOY, 30µ GOLD PLATING

**OPERATING TEMPERATURE:** 

-55°C ~ 125°C

POWER CONTACT CURRENT RATING: 20A POWER CONTACT SIGNAL CONTACT CURRENT RATING: 5A PER CONTACT SIGNAL CONTACT RESISTANCE:  $10m\Omega$  MAX. **INSULATOR RESISTANCE:** 5000MΩ min. DIELECTRIC WITHSTANDING VOLTAGE:

1000V AC rms

|                                      | SW REFERENCE NO.: 627 COMBO ASSEMBLY                                                                                                                                                                           |                        |                    |       |
|--------------------------------------|----------------------------------------------------------------------------------------------------------------------------------------------------------------------------------------------------------------|------------------------|--------------------|-------|
| COMBINATION D-SUB                    |                                                                                                                                                                                                                | DRAWN: C.B             | DATE: JAN. 01/2019 |       |
|                                      |                                                                                                                                                                                                                |                        | DATE:              |       |
|                                      | THESE DRAWINGS AND SPECIFICATIONS<br>ARE THE PROPERTY OF EDAC INC.,AND<br>SHALL NOT BE REPRODUCED,OR COPIED<br>OR USED AS THE BASIS FOR THE<br>MANUFACTURE OR SALE OF APPARATUS<br>WITHOUT WRITTEN PERMISSION. | SCALE: (IN C.A.D. 1:1) | SHEET 1 OF         | 4     |
| TORONTO, ONTARIO<br>CANADA           |                                                                                                                                                                                                                | DRAWING NUMBER: 627W5W | 5-624-1N5          | ISSUE |
| YOUR CONNECTION TO QUALITY & SERVICE |                                                                                                                                                                                                                | PART NUMBER: 627W5W    | 5-624-1N5          | 1     |