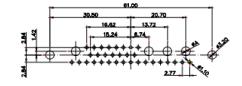

|                                                                                                                                                                                                                                                                                                                                                                                                                                                                                                                                                                                                                                                                                                                                                                                                                                                                                                                                                                                                                                                                                                                                                                                                                                                                                                                                                                                                                                                                                                                                                                                                                                                                                                                                                                                                                                                                                                                                                                                                                                                                                                                                                                                                                                                                                                                                                                                                                                                                                                                                                                                                      | 8W8 Male                                                                    |                                                                                                                                                                                                                                                                                                                                                                                                                                                                                                                                                                                                                                                                                                                                                                                                                                                                                                                                                                                                                                                                                                                                                                                                                                                                                                                                                                                                                                                                                                                                                                                                                                                                                                                                                                                                                                                                                                                                                                                                                                                                                                                                                                                                                                                                                                                                                                                                                                                                                                                                                                                                                                                                                                                                        |                                           | C                                                                                                             |               |  |
|------------------------------------------------------------------------------------------------------------------------------------------------------------------------------------------------------------------------------------------------------------------------------------------------------------------------------------------------------------------------------------------------------------------------------------------------------------------------------------------------------------------------------------------------------------------------------------------------------------------------------------------------------------------------------------------------------------------------------------------------------------------------------------------------------------------------------------------------------------------------------------------------------------------------------------------------------------------------------------------------------------------------------------------------------------------------------------------------------------------------------------------------------------------------------------------------------------------------------------------------------------------------------------------------------------------------------------------------------------------------------------------------------------------------------------------------------------------------------------------------------------------------------------------------------------------------------------------------------------------------------------------------------------------------------------------------------------------------------------------------------------------------------------------------------------------------------------------------------------------------------------------------------------------------------------------------------------------------------------------------------------------------------------------------------------------------------------------------------------------------------------------------------------------------------------------------------------------------------------------------------------------------------------------------------------------------------------------------------------------------------------------------------------------------------------------------------------------------------------------------------------------------------------------------------------------------------------------------------|-----------------------------------------------------------------------------|----------------------------------------------------------------------------------------------------------------------------------------------------------------------------------------------------------------------------------------------------------------------------------------------------------------------------------------------------------------------------------------------------------------------------------------------------------------------------------------------------------------------------------------------------------------------------------------------------------------------------------------------------------------------------------------------------------------------------------------------------------------------------------------------------------------------------------------------------------------------------------------------------------------------------------------------------------------------------------------------------------------------------------------------------------------------------------------------------------------------------------------------------------------------------------------------------------------------------------------------------------------------------------------------------------------------------------------------------------------------------------------------------------------------------------------------------------------------------------------------------------------------------------------------------------------------------------------------------------------------------------------------------------------------------------------------------------------------------------------------------------------------------------------------------------------------------------------------------------------------------------------------------------------------------------------------------------------------------------------------------------------------------------------------------------------------------------------------------------------------------------------------------------------------------------------------------------------------------------------------------------------------------------------------------------------------------------------------------------------------------------------------------------------------------------------------------------------------------------------------------------------------------------------------------------------------------------------------------------------------------------------------------------------------------------------------------------------------------------------|-------------------------------------------|---------------------------------------------------------------------------------------------------------------|---------------|--|
| 23.63<br>- 14.42<br>- 14. |                                                                             | 33.30<br>4.860<br>1.300<br>1.300<br>1.300<br>1.300<br>1.300<br>1.300<br>1.300<br>1.300<br>1.300<br>1.300<br>1.300<br>1.300<br>1.300<br>1.000<br>1.000<br>1.000<br>1.000<br>1.000<br>1.000<br>1.000<br>1.000<br>1.000<br>1.000<br>1.000<br>1.000<br>1.000<br>1.000<br>1.000<br>1.000<br>1.000<br>1.000<br>1.000<br>1.000<br>1.000<br>1.000<br>1.000<br>1.000<br>1.000<br>1.000<br>1.000<br>1.000<br>1.000<br>1.000<br>1.000<br>1.000<br>1.000<br>1.000<br>1.000<br>1.000<br>1.000<br>1.000<br>1.000<br>1.000<br>1.000<br>1.000<br>1.000<br>1.000<br>1.000<br>1.000<br>1.000<br>1.000<br>1.000<br>1.000<br>1.000<br>1.000<br>1.000<br>1.000<br>1.000<br>1.000<br>1.000<br>1.000<br>1.000<br>1.000<br>1.000<br>1.000<br>1.000<br>1.000<br>1.000<br>1.000<br>1.000<br>1.000<br>1.000<br>1.000<br>1.000<br>1.000<br>1.000<br>1.000<br>1.000<br>1.000<br>1.000<br>1.000<br>1.000<br>1.000<br>1.000<br>1.000<br>1.000<br>1.000<br>1.000<br>1.000<br>1.000<br>1.000<br>1.000<br>1.000<br>1.000<br>1.000<br>1.000<br>1.000<br>1.000<br>1.000<br>1.000<br>1.000<br>1.000<br>1.000<br>1.000<br>1.000<br>1.000<br>1.000<br>1.000<br>1.000<br>1.000<br>1.000<br>1.000<br>1.000<br>1.000<br>1.000<br>1.000<br>1.000<br>1.000<br>1.000<br>1.000<br>1.000<br>1.000<br>1.000<br>1.000<br>1.000<br>1.000<br>1.000<br>1.000<br>1.000<br>1.000<br>1.000<br>1.000<br>1.000<br>1.000<br>1.000<br>1.000<br>1.000<br>1.000<br>1.000<br>1.000<br>1.000<br>1.000<br>1.000<br>1.000<br>1.000<br>1.000<br>1.000<br>1.000<br>1.000<br>1.000<br>1.000<br>1.000<br>1.000<br>1.000<br>1.000<br>1.000<br>1.000<br>1.000<br>1.000<br>1.000<br>1.000<br>1.000<br>1.000<br>1.000<br>1.000<br>1.000<br>1.000<br>1.000<br>1.000<br>1.000<br>1.000<br>1.000<br>1.000<br>1.000<br>1.000<br>1.000<br>1.000<br>1.000<br>1.000<br>1.000<br>1.000<br>1.000<br>1.000<br>1.000<br>1.000<br>1.000<br>1.000<br>1.000<br>1.000<br>1.000<br>1.000<br>1.000<br>1.000<br>1.000<br>1.000<br>1.000<br>1.000<br>1.000<br>1.000<br>1.000<br>1.000<br>1.000<br>1.000<br>1.000<br>1.000<br>1.000<br>1.000<br>1.000<br>1.000<br>1.000<br>1.000<br>1.000<br>1.000<br>1.000<br>1.000<br>1.000<br>1.000<br>1.000<br>1.000<br>1.000<br>1.000<br>1.000<br>1.000<br>1.000<br>1.000<br>1.000<br>1.000<br>1.000<br>1.000<br>1.000<br>1.000<br>1.000<br>1.000<br>1.000<br>1.000<br>1.000<br>1.000<br>1.000<br>1.000<br>1.000<br>1.000<br>1.000<br>1.000<br>1.000<br>1.000<br>1.000<br>1.000<br>1.000<br>1.000<br>1.000<br>1.000<br>1.000<br>1.000<br>1.000<br>1.000<br>1.000<br>1.000<br>1.000<br>1.000<br>1.000<br>1.000<br>1.000<br>1.000<br>1.000<br>1.000<br>1.000<br>1.000<br>1.000<br>1.000<br>1.000<br>1.000<br>1.0000<br>1.0000<br>1.0000<br>1.0000<br>1.0000<br>1.0000<br>1.0000<br>1.0000<br>1   |                                           | 63.50<br>31.75<br>31.75<br>4 + 4 + 4 + 4 + 4 + 4 + 4 + 4 + 4 + 4 +                                            | ere ere       |  |
|                                                                                                                                                                                                                                                                                                                                                                                                                                                                                                                                                                                                                                                                                                                                                                                                                                                                                                                                                                                                                                                                                                                                                                                                                                                                                                                                                                                                                                                                                                                                                                                                                                                                                                                                                                                                                                                                                                                                                                                                                                                                                                                                                                                                                                                                                                                                                                                                                                                                                                                                                                                                      |                                                                             | 11W1 Male/Female                                                                                                                                                                                                                                                                                                                                                                                                                                                                                                                                                                                                                                                                                                                                                                                                                                                                                                                                                                                                                                                                                                                                                                                                                                                                                                                                                                                                                                                                                                                                                                                                                                                                                                                                                                                                                                                                                                                                                                                                                                                                                                                                                                                                                                                                                                                                                                                                                                                                                                                                                                                                                                                                                                                       | 27W2 Male/Femal                           | e                                                                                                             |               |  |
| 47.05<br>23.83<br>14.48<br>14.48<br>90<br>9528<br>6.38<br>6.38<br>6.90                                                                                                                                                                                                                                                                                                                                                                                                                                                                                                                                                                                                                                                                                                                                                                                                                                                                                                                                                                                                                                                                                                                                                                                                                                                                                                                                                                                                                                                                                                                                                                                                                                                                                                                                                                                                                                                                                                                                                                                                                                                                                                                                                                                                                                                                                                                                                                                                                                                                                                                               | 8W8 Female<br>31.75 $22.83$ $22.97$ $4$ $4$ $4$ $4$ $4$ $4$ $4$ $4$ $4$ $4$ | 17W2 Male/Female                                                                                                                                                                                                                                                                                                                                                                                                                                                                                                                                                                                                                                                                                                                                                                                                                                                                                                                                                                                                                                                                                                                                                                                                                                                                                                                                                                                                                                                                                                                                                                                                                                                                                                                                                                                                                                                                                                                                                                                                                                                                                                                                                                                                                                                                                                                                                                                                                                                                                                                                                                                                                                                                                                                       | 22.70<br>16.65<br>1.10<br>21W1 Male/Femal | -                                                                                                             |               |  |
| CURRENT RATING                                                                                                                                                                                                                                                                                                                                                                                                                                                                                                                                                                                                                                                                                                                                                                                                                                                                                                                                                                                                                                                                                                                                                                                                                                                                                                                                                                                                                                                                                                                                                                                                                                                                                                                                                                                                                                                                                                                                                                                                                                                                                                                                                                                                                                                                                                                                                                                                                                                                                                                                                                                       | 3/ ØA                                                                       | 17W2 Male/Female                                                                                                                                                                                                                                                                                                                                                                                                                                                                                                                                                                                                                                                                                                                                                                                                                                                                                                                                                                                                                                                                                                                                                                                                                                                                                                                                                                                                                                                                                                                                                                                                                                                                                                                                                                                                                                                                                                                                                                                                                                                                                                                                                                                                                                                                                                                                                                                                                                                                                                                                                                                                                                                                                                                       | 21 WT Male/Femal                          | e                                                                                                             |               |  |
| 10A / 2.2<br>20A / 3.3<br>30A / 3.7<br>40A / 4.2                                                                                                                                                                                                                                                                                                                                                                                                                                                                                                                                                                                                                                                                                                                                                                                                                                                                                                                                                                                                                                                                                                                                                                                                                                                                                                                                                                                                                                                                                                                                                                                                                                                                                                                                                                                                                                                                                                                                                                                                                                                                                                                                                                                                                                                                                                                                                                                                                                                                                                                                                     |                                                                             | 47.00<br>23.05<br>13.85<br>13.85<br>13.85<br>13.85<br>13.85<br>13.85<br>13.85<br>13.85<br>13.85<br>13.85<br>13.85<br>13.85<br>13.85<br>13.85<br>13.85<br>13.85<br>13.85<br>13.85<br>13.85<br>13.85<br>13.85<br>13.85<br>13.85<br>13.85<br>13.85<br>13.85<br>13.85<br>13.85<br>13.85<br>13.85<br>13.85<br>13.85<br>13.85<br>13.85<br>13.85<br>13.85<br>13.85<br>13.85<br>13.85<br>13.85<br>13.85<br>13.85<br>13.85<br>13.85<br>13.85<br>13.85<br>13.85<br>13.85<br>13.85<br>13.85<br>13.85<br>13.85<br>13.85<br>13.85<br>13.85<br>13.85<br>13.85<br>13.85<br>13.85<br>13.85<br>13.85<br>13.85<br>13.85<br>13.85<br>13.85<br>13.85<br>13.85<br>13.85<br>13.85<br>13.85<br>13.85<br>13.85<br>13.85<br>13.85<br>13.85<br>13.85<br>13.85<br>13.85<br>13.85<br>13.85<br>13.85<br>13.85<br>13.85<br>13.85<br>13.85<br>13.85<br>13.85<br>13.85<br>13.85<br>13.85<br>13.85<br>13.85<br>13.85<br>13.85<br>14.85<br>14.85<br>14.85<br>14.85<br>14.85<br>14.85<br>14.85<br>14.85<br>14.85<br>14.85<br>14.85<br>14.85<br>14.85<br>14.85<br>14.85<br>14.85<br>14.85<br>14.85<br>14.85<br>14.85<br>14.85<br>14.85<br>14.85<br>14.85<br>14.85<br>14.85<br>14.85<br>14.85<br>14.85<br>14.85<br>14.85<br>14.85<br>14.85<br>14.85<br>14.85<br>14.85<br>14.85<br>14.85<br>14.85<br>14.85<br>14.85<br>14.85<br>14.85<br>14.85<br>14.85<br>14.85<br>14.85<br>14.85<br>14.85<br>14.85<br>14.85<br>14.85<br>14.85<br>14.85<br>14.85<br>14.85<br>14.85<br>14.85<br>14.85<br>14.85<br>14.85<br>14.85<br>14.85<br>14.85<br>14.85<br>14.85<br>14.85<br>14.85<br>14.85<br>14.85<br>14.85<br>14.85<br>14.85<br>14.85<br>14.85<br>14.85<br>14.85<br>14.85<br>14.85<br>14.85<br>14.85<br>14.85<br>14.85<br>14.85<br>14.85<br>14.85<br>14.85<br>14.85<br>14.85<br>14.85<br>14.85<br>14.85<br>14.85<br>14.85<br>14.85<br>14.85<br>14.85<br>14.85<br>14.85<br>14.85<br>14.85<br>14.85<br>14.85<br>14.85<br>14.85<br>14.85<br>14.85<br>14.85<br>14.85<br>14.85<br>14.85<br>14.85<br>14.85<br>14.85<br>14.85<br>14.85<br>14.85<br>14.85<br>14.85<br>14.85<br>14.85<br>14.85<br>14.85<br>14.85<br>14.85<br>14.85<br>14.85<br>14.85<br>14.85<br>14.85<br>14.85<br>14.85<br>14.85<br>14.85<br>14.85<br>14.85<br>14.85<br>14.85<br>14.85<br>14.85<br>14.85<br>14.85<br>14.85<br>14.85<br>14.85<br>14.85<br>14.85<br>14.85<br>14.85<br>14.85<br>14.85<br>14.85<br>14.85<br>14.85<br>14.85<br>14.85<br>14.85<br>14.85<br>14.85<br>14.85<br>14.85<br>14.85<br>14.85<br>14.85<br>14.85<br>14.85<br>14.85<br>14.85<br>14.85<br>14.85<br>14.85<br>14.85<br>14.85<br>14.85<br>14.85<br>14.85<br>14.85<br>14.85<br>14.85<br>14.85<br>14.85<br>14.85<br>14.85<br>14.85<br>14.85<br>14.85<br>14.85<br>14.85<br>14.85<br>14.85<br>14.85<br>14.85<br>14.85<br>14.85<br>14.85<br>14.85<br>14 |                                           | 47.05<br>23.63<br>4<br>9<br>9<br>9<br>4<br>4<br>5<br>5<br>5<br>5<br>5<br>5<br>5<br>5<br>5<br>5<br>5<br>5<br>5 | <sup>29</sup> |  |
|                                                                                                                                                                                                                                                                                                                                                                                                                                                                                                                                                                                                                                                                                                                                                                                                                                                                                                                                                                                                                                                                                                                                                                                                                                                                                                                                                                                                                                                                                                                                                                                                                                                                                                                                                                                                                                                                                                                                                                                                                                                                                                                                                                                                                                                                                                                                                                                                                                                                                                                                                                                                      |                                                                             | COMBINATION D-SUB                                                                                                                                                                                                                                                                                                                                                                                                                                                                                                                                                                                                                                                                                                                                                                                                                                                                                                                                                                                                                                                                                                                                                                                                                                                                                                                                                                                                                                                                                                                                                                                                                                                                                                                                                                                                                                                                                                                                                                                                                                                                                                                                                                                                                                                                                                                                                                                                                                                                                                                                                                                                                                                                                                                      |                                           | SW REFERENCE NO.: 627 COMBO ASSEMBLY                                                                          |               |  |
|                                                                                                                                                                                                                                                                                                                                                                                                                                                                                                                                                                                                                                                                                                                                                                                                                                                                                                                                                                                                                                                                                                                                                                                                                                                                                                                                                                                                                                                                                                                                                                                                                                                                                                                                                                                                                                                                                                                                                                                                                                                                                                                                                                                                                                                                                                                                                                                                                                                                                                                                                                                                      | COMBINA                                                                     |                                                                                                                                                                                                                                                                                                                                                                                                                                                                                                                                                                                                                                                                                                                                                                                                                                                                                                                                                                                                                                                                                                                                                                                                                                                                                                                                                                                                                                                                                                                                                                                                                                                                                                                                                                                                                                                                                                                                                                                                                                                                                                                                                                                                                                                                                                                                                                                                                                                                                                                                                                                                                                                                                                                                        |                                           | DRAWN: C.B DATE: JAN. 01/2019                                                                                 |               |  |
|                                                                                                                                                                                                                                                                                                                                                                                                                                                                                                                                                                                                                                                                                                                                                                                                                                                                                                                                                                                                                                                                                                                                                                                                                                                                                                                                                                                                                                                                                                                                                                                                                                                                                                                                                                                                                                                                                                                                                                                                                                                                                                                                                                                                                                                                                                                                                                                                                                                                                                                                                                                                      |                                                                             |                                                                                                                                                                                                                                                                                                                                                                                                                                                                                                                                                                                                                                                                                                                                                                                                                                                                                                                                                                                                                                                                                                                                                                                                                                                                                                                                                                                                                                                                                                                                                                                                                                                                                                                                                                                                                                                                                                                                                                                                                                                                                                                                                                                                                                                                                                                                                                                                                                                                                                                                                                                                                                                                                                                                        | CHECKED:                                  | DATE:                                                                                                         |               |  |
| THIS SERIES FULLY CONFORMS TO<br>THE EUROPEAN UNION DIRECTIVES                                                                                                                                                                                                                                                                                                                                                                                                                                                                                                                                                                                                                                                                                                                                                                                                                                                                                                                                                                                                                                                                                                                                                                                                                                                                                                                                                                                                                                                                                                                                                                                                                                                                                                                                                                                                                                                                                                                                                                                                                                                                                                                                                                                                                                                                                                                                                                                                                                                                                                                                       |                                                                             | VTARIO SHALL NOT BE REPRODUCED, OR COPIED                                                                                                                                                                                                                                                                                                                                                                                                                                                                                                                                                                                                                                                                                                                                                                                                                                                                                                                                                                                                                                                                                                                                                                                                                                                                                                                                                                                                                                                                                                                                                                                                                                                                                                                                                                                                                                                                                                                                                                                                                                                                                                                                                                                                                                                                                                                                                                                                                                                                                                                                                                                                                                                                                              | SCALE: N.T.S<br>DRAWING NUMBER: 627W5W    | SHEET 3 OF                                                                                                    | 4             |  |
|                                                                                                                                                                                                                                                                                                                                                                                                                                                                                                                                                                                                                                                                                                                                                                                                                                                                                                                                                                                                                                                                                                                                                                                                                                                                                                                                                                                                                                                                                                                                                                                                                                                                                                                                                                                                                                                                                                                                                                                                                                                                                                                                                                                                                                                                                                                                                                                                                                                                                                                                                                                                      | CANADA                                                                      |                                                                                                                                                                                                                                                                                                                                                                                                                                                                                                                                                                                                                                                                                                                                                                                                                                                                                                                                                                                                                                                                                                                                                                                                                                                                                                                                                                                                                                                                                                                                                                                                                                                                                                                                                                                                                                                                                                                                                                                                                                                                                                                                                                                                                                                                                                                                                                                                                                                                                                                                                                                                                                                                                                                                        | DRAWING NUMBER: 027 W5W                   | 0-024- IINO                                                                                                   | ISSUE         |  |

CANADA

YOUR CONNECTION TO QUALITY & SERVICE

WITHOUT WRITTEN PERMISSION.

MANUFACTURE OR SALE OF APPARATUS

5W5 Male

5W5 Female

COMPLIANT

THE EUROPEAN UNION DIRECTIVES 2011/65/EU FOR RoHS COMPLIANCY.