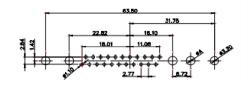

|                                                                                                                                                                                                                                                                                                                                                                                                                                                                                                                                                                                                                                                                                                                                                                                                                                                                                                                                                                                                                                                                                                                                                                                                                                                                                                                                                                                                                                                                                                                                                                                                                                                                                                                                                                                                                                                                                                                                                                                                                                                                                                                                                                                                                                                                                                                                                                                                                                                                                                                                                                                                      | 8W8 Male                                                                    |                                                                                                                                                                                                                                                                                                                                                                                                                                                                                                                                                                                                                                                                                                                                                                                                                                                                                                                                                                                                                                                                                                                                                                                                                                                                                                                                                                                                                                                                                                                                                                                                                                                                                                                                                                                                                                                                                                                                                                                                                                                                                                                                                                                                                                                                                                                                                                                                                                                                                                                                                                                                                                                                                                                                        |                                           | C                                                                                                             |               |  |
|------------------------------------------------------------------------------------------------------------------------------------------------------------------------------------------------------------------------------------------------------------------------------------------------------------------------------------------------------------------------------------------------------------------------------------------------------------------------------------------------------------------------------------------------------------------------------------------------------------------------------------------------------------------------------------------------------------------------------------------------------------------------------------------------------------------------------------------------------------------------------------------------------------------------------------------------------------------------------------------------------------------------------------------------------------------------------------------------------------------------------------------------------------------------------------------------------------------------------------------------------------------------------------------------------------------------------------------------------------------------------------------------------------------------------------------------------------------------------------------------------------------------------------------------------------------------------------------------------------------------------------------------------------------------------------------------------------------------------------------------------------------------------------------------------------------------------------------------------------------------------------------------------------------------------------------------------------------------------------------------------------------------------------------------------------------------------------------------------------------------------------------------------------------------------------------------------------------------------------------------------------------------------------------------------------------------------------------------------------------------------------------------------------------------------------------------------------------------------------------------------------------------------------------------------------------------------------------------------|-----------------------------------------------------------------------------|----------------------------------------------------------------------------------------------------------------------------------------------------------------------------------------------------------------------------------------------------------------------------------------------------------------------------------------------------------------------------------------------------------------------------------------------------------------------------------------------------------------------------------------------------------------------------------------------------------------------------------------------------------------------------------------------------------------------------------------------------------------------------------------------------------------------------------------------------------------------------------------------------------------------------------------------------------------------------------------------------------------------------------------------------------------------------------------------------------------------------------------------------------------------------------------------------------------------------------------------------------------------------------------------------------------------------------------------------------------------------------------------------------------------------------------------------------------------------------------------------------------------------------------------------------------------------------------------------------------------------------------------------------------------------------------------------------------------------------------------------------------------------------------------------------------------------------------------------------------------------------------------------------------------------------------------------------------------------------------------------------------------------------------------------------------------------------------------------------------------------------------------------------------------------------------------------------------------------------------------------------------------------------------------------------------------------------------------------------------------------------------------------------------------------------------------------------------------------------------------------------------------------------------------------------------------------------------------------------------------------------------------------------------------------------------------------------------------------------------|-------------------------------------------|---------------------------------------------------------------------------------------------------------------|---------------|--|
| 23.63<br>- 14.42<br>- 14. |                                                                             | 33.30<br>4.860<br>1.300<br>1.300<br>1.300<br>1.300<br>1.300<br>1.300<br>1.300<br>1.300<br>1.300<br>1.300<br>1.300<br>1.300<br>1.300<br>1.000<br>1.000<br>1.000<br>1.000<br>1.000<br>1.000<br>1.000<br>1.000<br>1.000<br>1.000<br>1.000<br>1.000<br>1.000<br>1.000<br>1.000<br>1.000<br>1.000<br>1.000<br>1.000<br>1.000<br>1.000<br>1.000<br>1.000<br>1.000<br>1.000<br>1.000<br>1.000<br>1.000<br>1.000<br>1.000<br>1.000<br>1.000<br>1.000<br>1.000<br>1.000<br>1.000<br>1.000<br>1.000<br>1.000<br>1.000<br>1.000<br>1.000<br>1.000<br>1.000<br>1.000<br>1.000<br>1.000<br>1.000<br>1.000<br>1.000<br>1.000<br>1.000<br>1.000<br>1.000<br>1.000<br>1.000<br>1.000<br>1.000<br>1.000<br>1.000<br>1.000<br>1.000<br>1.000<br>1.000<br>1.000<br>1.000<br>1.000<br>1.000<br>1.000<br>1.000<br>1.000<br>1.000<br>1.000<br>1.000<br>1.000<br>1.000<br>1.000<br>1.000<br>1.000<br>1.000<br>1.000<br>1.000<br>1.000<br>1.000<br>1.000<br>1.000<br>1.000<br>1.000<br>1.000<br>1.000<br>1.000<br>1.000<br>1.000<br>1.000<br>1.000<br>1.000<br>1.000<br>1.000<br>1.000<br>1.000<br>1.000<br>1.000<br>1.000<br>1.000<br>1.000<br>1.000<br>1.000<br>1.000<br>1.000<br>1.000<br>1.000<br>1.000<br>1.000<br>1.000<br>1.000<br>1.000<br>1.000<br>1.000<br>1.000<br>1.000<br>1.000<br>1.000<br>1.000<br>1.000<br>1.000<br>1.000<br>1.000<br>1.000<br>1.000<br>1.000<br>1.000<br>1.000<br>1.000<br>1.000<br>1.000<br>1.000<br>1.000<br>1.000<br>1.000<br>1.000<br>1.000<br>1.000<br>1.000<br>1.000<br>1.000<br>1.000<br>1.000<br>1.000<br>1.000<br>1.000<br>1.000<br>1.000<br>1.000<br>1.000<br>1.000<br>1.000<br>1.000<br>1.000<br>1.000<br>1.000<br>1.000<br>1.000<br>1.000<br>1.000<br>1.000<br>1.000<br>1.000<br>1.000<br>1.000<br>1.000<br>1.000<br>1.000<br>1.000<br>1.000<br>1.000<br>1.000<br>1.000<br>1.000<br>1.000<br>1.000<br>1.000<br>1.000<br>1.000<br>1.000<br>1.000<br>1.000<br>1.000<br>1.000<br>1.000<br>1.000<br>1.000<br>1.000<br>1.000<br>1.000<br>1.000<br>1.000<br>1.000<br>1.000<br>1.000<br>1.000<br>1.000<br>1.000<br>1.000<br>1.000<br>1.000<br>1.000<br>1.000<br>1.000<br>1.000<br>1.000<br>1.000<br>1.000<br>1.000<br>1.000<br>1.000<br>1.000<br>1.000<br>1.000<br>1.000<br>1.000<br>1.000<br>1.000<br>1.000<br>1.000<br>1.000<br>1.000<br>1.000<br>1.000<br>1.000<br>1.000<br>1.000<br>1.000<br>1.000<br>1.000<br>1.000<br>1.000<br>1.000<br>1.000<br>1.000<br>1.000<br>1.000<br>1.000<br>1.000<br>1.000<br>1.000<br>1.000<br>1.000<br>1.000<br>1.000<br>1.000<br>1.000<br>1.000<br>1.000<br>1.000<br>1.000<br>1.000<br>1.000<br>1.000<br>1.000<br>1.000<br>1.000<br>1.000<br>1.000<br>1.000<br>1.000<br>1.000<br>1.000<br>1.000<br>1.0000<br>1.0000<br>1.0000<br>1.0000<br>1.0000<br>1.0000<br>1.0000<br>1.0000<br>1   |                                           | 63.50<br>31.75<br>31.75<br>4 + 4 + 4 + 4 + 4 + 4 + 4 + 4 + 4 + 4 +                                            | ere ere       |  |
|                                                                                                                                                                                                                                                                                                                                                                                                                                                                                                                                                                                                                                                                                                                                                                                                                                                                                                                                                                                                                                                                                                                                                                                                                                                                                                                                                                                                                                                                                                                                                                                                                                                                                                                                                                                                                                                                                                                                                                                                                                                                                                                                                                                                                                                                                                                                                                                                                                                                                                                                                                                                      |                                                                             | 11W1 Male/Female                                                                                                                                                                                                                                                                                                                                                                                                                                                                                                                                                                                                                                                                                                                                                                                                                                                                                                                                                                                                                                                                                                                                                                                                                                                                                                                                                                                                                                                                                                                                                                                                                                                                                                                                                                                                                                                                                                                                                                                                                                                                                                                                                                                                                                                                                                                                                                                                                                                                                                                                                                                                                                                                                                                       | 27W2 Male/Femal                           | e                                                                                                             |               |  |
| 47.05<br>23.83<br>14.48<br>14.48<br>90<br>9528<br>6.38<br>6.38<br>6.90                                                                                                                                                                                                                                                                                                                                                                                                                                                                                                                                                                                                                                                                                                                                                                                                                                                                                                                                                                                                                                                                                                                                                                                                                                                                                                                                                                                                                                                                                                                                                                                                                                                                                                                                                                                                                                                                                                                                                                                                                                                                                                                                                                                                                                                                                                                                                                                                                                                                                                                               | 8W8 Female<br>31.75 $22.83$ $22.97$ $4$ $4$ $4$ $4$ $4$ $4$ $4$ $4$ $4$ $4$ | 17W2 Male/Female                                                                                                                                                                                                                                                                                                                                                                                                                                                                                                                                                                                                                                                                                                                                                                                                                                                                                                                                                                                                                                                                                                                                                                                                                                                                                                                                                                                                                                                                                                                                                                                                                                                                                                                                                                                                                                                                                                                                                                                                                                                                                                                                                                                                                                                                                                                                                                                                                                                                                                                                                                                                                                                                                                                       | 22.70<br>16.65<br>1.10<br>21W1 Male/Femal | -                                                                                                             |               |  |
| CURRENT RATING                                                                                                                                                                                                                                                                                                                                                                                                                                                                                                                                                                                                                                                                                                                                                                                                                                                                                                                                                                                                                                                                                                                                                                                                                                                                                                                                                                                                                                                                                                                                                                                                                                                                                                                                                                                                                                                                                                                                                                                                                                                                                                                                                                                                                                                                                                                                                                                                                                                                                                                                                                                       | 3/ ØA                                                                       | 17W2 Male/Female                                                                                                                                                                                                                                                                                                                                                                                                                                                                                                                                                                                                                                                                                                                                                                                                                                                                                                                                                                                                                                                                                                                                                                                                                                                                                                                                                                                                                                                                                                                                                                                                                                                                                                                                                                                                                                                                                                                                                                                                                                                                                                                                                                                                                                                                                                                                                                                                                                                                                                                                                                                                                                                                                                                       | 21 WT Male/Femal                          | e                                                                                                             |               |  |
| 10A / 2.2<br>20A / 3.3<br>30A / 3.7<br>40A / 4.2                                                                                                                                                                                                                                                                                                                                                                                                                                                                                                                                                                                                                                                                                                                                                                                                                                                                                                                                                                                                                                                                                                                                                                                                                                                                                                                                                                                                                                                                                                                                                                                                                                                                                                                                                                                                                                                                                                                                                                                                                                                                                                                                                                                                                                                                                                                                                                                                                                                                                                                                                     |                                                                             | 47.00<br>23.05<br>13.85<br>13.85<br>13.85<br>13.85<br>13.85<br>13.85<br>13.85<br>13.85<br>13.85<br>13.85<br>13.85<br>13.85<br>13.85<br>13.85<br>13.85<br>13.85<br>13.85<br>13.85<br>13.85<br>13.85<br>13.85<br>13.85<br>13.85<br>13.85<br>13.85<br>13.85<br>13.85<br>13.85<br>13.85<br>13.85<br>13.85<br>13.85<br>13.85<br>13.85<br>13.85<br>13.85<br>13.85<br>13.85<br>13.85<br>13.85<br>13.85<br>13.85<br>13.85<br>13.85<br>13.85<br>13.85<br>13.85<br>13.85<br>13.85<br>13.85<br>13.85<br>13.85<br>13.85<br>13.85<br>13.85<br>13.85<br>13.85<br>13.85<br>13.85<br>13.85<br>13.85<br>13.85<br>13.85<br>13.85<br>13.85<br>13.85<br>13.85<br>13.85<br>13.85<br>13.85<br>13.85<br>13.85<br>13.85<br>13.85<br>13.85<br>13.85<br>13.85<br>13.85<br>13.85<br>13.85<br>13.85<br>13.85<br>13.85<br>13.85<br>13.85<br>13.85<br>13.85<br>13.85<br>13.85<br>13.85<br>13.85<br>13.85<br>13.85<br>13.85<br>14.85<br>14.85<br>14.85<br>14.85<br>14.85<br>14.85<br>14.85<br>14.85<br>14.85<br>14.85<br>14.85<br>14.85<br>14.85<br>14.85<br>14.85<br>14.85<br>14.85<br>14.85<br>14.85<br>14.85<br>14.85<br>14.85<br>14.85<br>14.85<br>14.85<br>14.85<br>14.85<br>14.85<br>14.85<br>14.85<br>14.85<br>14.85<br>14.85<br>14.85<br>14.85<br>14.85<br>14.85<br>14.85<br>14.85<br>14.85<br>14.85<br>14.85<br>14.85<br>14.85<br>14.85<br>14.85<br>14.85<br>14.85<br>14.85<br>14.85<br>14.85<br>14.85<br>14.85<br>14.85<br>14.85<br>14.85<br>14.85<br>14.85<br>14.85<br>14.85<br>14.85<br>14.85<br>14.85<br>14.85<br>14.85<br>14.85<br>14.85<br>14.85<br>14.85<br>14.85<br>14.85<br>14.85<br>14.85<br>14.85<br>14.85<br>14.85<br>14.85<br>14.85<br>14.85<br>14.85<br>14.85<br>14.85<br>14.85<br>14.85<br>14.85<br>14.85<br>14.85<br>14.85<br>14.85<br>14.85<br>14.85<br>14.85<br>14.85<br>14.85<br>14.85<br>14.85<br>14.85<br>14.85<br>14.85<br>14.85<br>14.85<br>14.85<br>14.85<br>14.85<br>14.85<br>14.85<br>14.85<br>14.85<br>14.85<br>14.85<br>14.85<br>14.85<br>14.85<br>14.85<br>14.85<br>14.85<br>14.85<br>14.85<br>14.85<br>14.85<br>14.85<br>14.85<br>14.85<br>14.85<br>14.85<br>14.85<br>14.85<br>14.85<br>14.85<br>14.85<br>14.85<br>14.85<br>14.85<br>14.85<br>14.85<br>14.85<br>14.85<br>14.85<br>14.85<br>14.85<br>14.85<br>14.85<br>14.85<br>14.85<br>14.85<br>14.85<br>14.85<br>14.85<br>14.85<br>14.85<br>14.85<br>14.85<br>14.85<br>14.85<br>14.85<br>14.85<br>14.85<br>14.85<br>14.85<br>14.85<br>14.85<br>14.85<br>14.85<br>14.85<br>14.85<br>14.85<br>14.85<br>14.85<br>14.85<br>14.85<br>14.85<br>14.85<br>14.85<br>14.85<br>14.85<br>14.85<br>14.85<br>14.85<br>14.85<br>14.85<br>14.85<br>14.85<br>14.85<br>14.85<br>14.85<br>14.85<br>14.85<br>14.85<br>14.85<br>14.85<br>14.85<br>14.85<br>14.85<br>14.85<br>14.85<br>14.85<br>14 |                                           | 47.05<br>23.63<br>4<br>9<br>9<br>9<br>4<br>4<br>5<br>5<br>5<br>5<br>5<br>5<br>5<br>5<br>5<br>5<br>5<br>5<br>5 | <sup>29</sup> |  |
|                                                                                                                                                                                                                                                                                                                                                                                                                                                                                                                                                                                                                                                                                                                                                                                                                                                                                                                                                                                                                                                                                                                                                                                                                                                                                                                                                                                                                                                                                                                                                                                                                                                                                                                                                                                                                                                                                                                                                                                                                                                                                                                                                                                                                                                                                                                                                                                                                                                                                                                                                                                                      |                                                                             | COMBINATION D-SUB                                                                                                                                                                                                                                                                                                                                                                                                                                                                                                                                                                                                                                                                                                                                                                                                                                                                                                                                                                                                                                                                                                                                                                                                                                                                                                                                                                                                                                                                                                                                                                                                                                                                                                                                                                                                                                                                                                                                                                                                                                                                                                                                                                                                                                                                                                                                                                                                                                                                                                                                                                                                                                                                                                                      |                                           | SW REFERENCE NO.: 627 COMBO ASSEMBLY                                                                          |               |  |
|                                                                                                                                                                                                                                                                                                                                                                                                                                                                                                                                                                                                                                                                                                                                                                                                                                                                                                                                                                                                                                                                                                                                                                                                                                                                                                                                                                                                                                                                                                                                                                                                                                                                                                                                                                                                                                                                                                                                                                                                                                                                                                                                                                                                                                                                                                                                                                                                                                                                                                                                                                                                      | COMBINA                                                                     |                                                                                                                                                                                                                                                                                                                                                                                                                                                                                                                                                                                                                                                                                                                                                                                                                                                                                                                                                                                                                                                                                                                                                                                                                                                                                                                                                                                                                                                                                                                                                                                                                                                                                                                                                                                                                                                                                                                                                                                                                                                                                                                                                                                                                                                                                                                                                                                                                                                                                                                                                                                                                                                                                                                                        |                                           | DRAWN: C.B DATE: JAN. 01/2019                                                                                 |               |  |
|                                                                                                                                                                                                                                                                                                                                                                                                                                                                                                                                                                                                                                                                                                                                                                                                                                                                                                                                                                                                                                                                                                                                                                                                                                                                                                                                                                                                                                                                                                                                                                                                                                                                                                                                                                                                                                                                                                                                                                                                                                                                                                                                                                                                                                                                                                                                                                                                                                                                                                                                                                                                      |                                                                             |                                                                                                                                                                                                                                                                                                                                                                                                                                                                                                                                                                                                                                                                                                                                                                                                                                                                                                                                                                                                                                                                                                                                                                                                                                                                                                                                                                                                                                                                                                                                                                                                                                                                                                                                                                                                                                                                                                                                                                                                                                                                                                                                                                                                                                                                                                                                                                                                                                                                                                                                                                                                                                                                                                                                        | CHECKED:                                  | DATE:                                                                                                         |               |  |
| THIS SERIES FULLY CONFORMS TO<br>THE EUROPEAN UNION DIRECTIVES                                                                                                                                                                                                                                                                                                                                                                                                                                                                                                                                                                                                                                                                                                                                                                                                                                                                                                                                                                                                                                                                                                                                                                                                                                                                                                                                                                                                                                                                                                                                                                                                                                                                                                                                                                                                                                                                                                                                                                                                                                                                                                                                                                                                                                                                                                                                                                                                                                                                                                                                       |                                                                             | VTARIO SHALL NOT BE REPRODUCED, OR COPIED                                                                                                                                                                                                                                                                                                                                                                                                                                                                                                                                                                                                                                                                                                                                                                                                                                                                                                                                                                                                                                                                                                                                                                                                                                                                                                                                                                                                                                                                                                                                                                                                                                                                                                                                                                                                                                                                                                                                                                                                                                                                                                                                                                                                                                                                                                                                                                                                                                                                                                                                                                                                                                                                                              | SCALE: N.T.S<br>DRAWING NUMBER: 627W5W    | SHEET 3 OF                                                                                                    | 4             |  |
|                                                                                                                                                                                                                                                                                                                                                                                                                                                                                                                                                                                                                                                                                                                                                                                                                                                                                                                                                                                                                                                                                                                                                                                                                                                                                                                                                                                                                                                                                                                                                                                                                                                                                                                                                                                                                                                                                                                                                                                                                                                                                                                                                                                                                                                                                                                                                                                                                                                                                                                                                                                                      | CANADA                                                                      |                                                                                                                                                                                                                                                                                                                                                                                                                                                                                                                                                                                                                                                                                                                                                                                                                                                                                                                                                                                                                                                                                                                                                                                                                                                                                                                                                                                                                                                                                                                                                                                                                                                                                                                                                                                                                                                                                                                                                                                                                                                                                                                                                                                                                                                                                                                                                                                                                                                                                                                                                                                                                                                                                                                                        | DRAWING NUMBER: 027 W5W                   | 0-024- IINO                                                                                                   | ISSUE         |  |