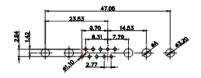

3W3 / 3WK3

5W1 Male/Female

7W2 Male/Female

(1)

1

21W4 Male/Female

627W5W5-624-1N5

PART NUMBER:

|                                                                                                                                                                                                                                                                                                                                                                                                                                                                                                                                                                                                                                                                                                                                                                                                                                                                                                                                                                                                                                                                                                                                                                                                                                                                                                                                                                                                                                                                                                                                                                                                                                                                                                                                                                                                                                                                                                                                                                                                                                                                                                                                                                                                                                                                                                                                                                                                                                                                                                                                                                                                      | 8W8 Male                                                                    |                                                                                                                                                                                                                                                                                                                                                                                                                                                                                                                                                                                                                                                                                                                                                                                                                                                                                                                                                                                                                                                                                                                                                                                                                                                                                                                                                                                                                                                                                                                                                                                                                                                                                                                                                                                                                                                                                                                                                                                                                                                                                                                                                                                                                                                                                                                                                                                                                                                                                                                                                                                                                                                                                                                                        |                                           | C                                                                                                             |               |  |
|------------------------------------------------------------------------------------------------------------------------------------------------------------------------------------------------------------------------------------------------------------------------------------------------------------------------------------------------------------------------------------------------------------------------------------------------------------------------------------------------------------------------------------------------------------------------------------------------------------------------------------------------------------------------------------------------------------------------------------------------------------------------------------------------------------------------------------------------------------------------------------------------------------------------------------------------------------------------------------------------------------------------------------------------------------------------------------------------------------------------------------------------------------------------------------------------------------------------------------------------------------------------------------------------------------------------------------------------------------------------------------------------------------------------------------------------------------------------------------------------------------------------------------------------------------------------------------------------------------------------------------------------------------------------------------------------------------------------------------------------------------------------------------------------------------------------------------------------------------------------------------------------------------------------------------------------------------------------------------------------------------------------------------------------------------------------------------------------------------------------------------------------------------------------------------------------------------------------------------------------------------------------------------------------------------------------------------------------------------------------------------------------------------------------------------------------------------------------------------------------------------------------------------------------------------------------------------------------------|-----------------------------------------------------------------------------|----------------------------------------------------------------------------------------------------------------------------------------------------------------------------------------------------------------------------------------------------------------------------------------------------------------------------------------------------------------------------------------------------------------------------------------------------------------------------------------------------------------------------------------------------------------------------------------------------------------------------------------------------------------------------------------------------------------------------------------------------------------------------------------------------------------------------------------------------------------------------------------------------------------------------------------------------------------------------------------------------------------------------------------------------------------------------------------------------------------------------------------------------------------------------------------------------------------------------------------------------------------------------------------------------------------------------------------------------------------------------------------------------------------------------------------------------------------------------------------------------------------------------------------------------------------------------------------------------------------------------------------------------------------------------------------------------------------------------------------------------------------------------------------------------------------------------------------------------------------------------------------------------------------------------------------------------------------------------------------------------------------------------------------------------------------------------------------------------------------------------------------------------------------------------------------------------------------------------------------------------------------------------------------------------------------------------------------------------------------------------------------------------------------------------------------------------------------------------------------------------------------------------------------------------------------------------------------------------------------------------------------------------------------------------------------------------------------------------------------|-------------------------------------------|---------------------------------------------------------------------------------------------------------------|---------------|--|
| 23.63<br>- 14.42<br>- 14. |                                                                             | 33.30<br>4.860<br>1.300<br>1.300<br>1.300<br>1.300<br>1.300<br>1.300<br>1.300<br>1.300<br>1.300<br>1.300<br>1.300<br>1.300<br>1.300<br>1.000<br>1.000<br>1.000<br>1.000<br>1.000<br>1.000<br>1.000<br>1.000<br>1.000<br>1.000<br>1.000<br>1.000<br>1.000<br>1.000<br>1.000<br>1.000<br>1.000<br>1.000<br>1.000<br>1.000<br>1.000<br>1.000<br>1.000<br>1.000<br>1.000<br>1.000<br>1.000<br>1.000<br>1.000<br>1.000<br>1.000<br>1.000<br>1.000<br>1.000<br>1.000<br>1.000<br>1.000<br>1.000<br>1.000<br>1.000<br>1.000<br>1.000<br>1.000<br>1.000<br>1.000<br>1.000<br>1.000<br>1.000<br>1.000<br>1.000<br>1.000<br>1.000<br>1.000<br>1.000<br>1.000<br>1.000<br>1.000<br>1.000<br>1.000<br>1.000<br>1.000<br>1.000<br>1.000<br>1.000<br>1.000<br>1.000<br>1.000<br>1.000<br>1.000<br>1.000<br>1.000<br>1.000<br>1.000<br>1.000<br>1.000<br>1.000<br>1.000<br>1.000<br>1.000<br>1.000<br>1.000<br>1.000<br>1.000<br>1.000<br>1.000<br>1.000<br>1.000<br>1.000<br>1.000<br>1.000<br>1.000<br>1.000<br>1.000<br>1.000<br>1.000<br>1.000<br>1.000<br>1.000<br>1.000<br>1.000<br>1.000<br>1.000<br>1.000<br>1.000<br>1.000<br>1.000<br>1.000<br>1.000<br>1.000<br>1.000<br>1.000<br>1.000<br>1.000<br>1.000<br>1.000<br>1.000<br>1.000<br>1.000<br>1.000<br>1.000<br>1.000<br>1.000<br>1.000<br>1.000<br>1.000<br>1.000<br>1.000<br>1.000<br>1.000<br>1.000<br>1.000<br>1.000<br>1.000<br>1.000<br>1.000<br>1.000<br>1.000<br>1.000<br>1.000<br>1.000<br>1.000<br>1.000<br>1.000<br>1.000<br>1.000<br>1.000<br>1.000<br>1.000<br>1.000<br>1.000<br>1.000<br>1.000<br>1.000<br>1.000<br>1.000<br>1.000<br>1.000<br>1.000<br>1.000<br>1.000<br>1.000<br>1.000<br>1.000<br>1.000<br>1.000<br>1.000<br>1.000<br>1.000<br>1.000<br>1.000<br>1.000<br>1.000<br>1.000<br>1.000<br>1.000<br>1.000<br>1.000<br>1.000<br>1.000<br>1.000<br>1.000<br>1.000<br>1.000<br>1.000<br>1.000<br>1.000<br>1.000<br>1.000<br>1.000<br>1.000<br>1.000<br>1.000<br>1.000<br>1.000<br>1.000<br>1.000<br>1.000<br>1.000<br>1.000<br>1.000<br>1.000<br>1.000<br>1.000<br>1.000<br>1.000<br>1.000<br>1.000<br>1.000<br>1.000<br>1.000<br>1.000<br>1.000<br>1.000<br>1.000<br>1.000<br>1.000<br>1.000<br>1.000<br>1.000<br>1.000<br>1.000<br>1.000<br>1.000<br>1.000<br>1.000<br>1.000<br>1.000<br>1.000<br>1.000<br>1.000<br>1.000<br>1.000<br>1.000<br>1.000<br>1.000<br>1.000<br>1.000<br>1.000<br>1.000<br>1.000<br>1.000<br>1.000<br>1.000<br>1.000<br>1.000<br>1.000<br>1.000<br>1.000<br>1.000<br>1.000<br>1.000<br>1.000<br>1.000<br>1.000<br>1.000<br>1.000<br>1.000<br>1.000<br>1.000<br>1.000<br>1.000<br>1.000<br>1.000<br>1.000<br>1.000<br>1.000<br>1.000<br>1.000<br>1.0000<br>1.0000<br>1.0000<br>1.0000<br>1.0000<br>1.0000<br>1.0000<br>1.0000<br>1   |                                           | 63.50<br>31.75<br>31.75<br>4 + 4 + 4 + 4 + 4 + 4 + 4 + 4 + 4 + 4 +                                            | ere ere       |  |
|                                                                                                                                                                                                                                                                                                                                                                                                                                                                                                                                                                                                                                                                                                                                                                                                                                                                                                                                                                                                                                                                                                                                                                                                                                                                                                                                                                                                                                                                                                                                                                                                                                                                                                                                                                                                                                                                                                                                                                                                                                                                                                                                                                                                                                                                                                                                                                                                                                                                                                                                                                                                      |                                                                             | 11W1 Male/Female                                                                                                                                                                                                                                                                                                                                                                                                                                                                                                                                                                                                                                                                                                                                                                                                                                                                                                                                                                                                                                                                                                                                                                                                                                                                                                                                                                                                                                                                                                                                                                                                                                                                                                                                                                                                                                                                                                                                                                                                                                                                                                                                                                                                                                                                                                                                                                                                                                                                                                                                                                                                                                                                                                                       | 27W2 Male/Femal                           | e                                                                                                             |               |  |
| 47.05<br>23.83<br>14.48<br>14.48<br>90<br>9528<br>6.38<br>6.38<br>6.90                                                                                                                                                                                                                                                                                                                                                                                                                                                                                                                                                                                                                                                                                                                                                                                                                                                                                                                                                                                                                                                                                                                                                                                                                                                                                                                                                                                                                                                                                                                                                                                                                                                                                                                                                                                                                                                                                                                                                                                                                                                                                                                                                                                                                                                                                                                                                                                                                                                                                                                               | 8W8 Female<br>31.75 $22.83$ $22.97$ $4$ $4$ $4$ $4$ $4$ $4$ $4$ $4$ $4$ $4$ | 17W2 Male/Female                                                                                                                                                                                                                                                                                                                                                                                                                                                                                                                                                                                                                                                                                                                                                                                                                                                                                                                                                                                                                                                                                                                                                                                                                                                                                                                                                                                                                                                                                                                                                                                                                                                                                                                                                                                                                                                                                                                                                                                                                                                                                                                                                                                                                                                                                                                                                                                                                                                                                                                                                                                                                                                                                                                       | 22.70<br>16.65<br>1.10<br>21W1 Male/Femal | -                                                                                                             |               |  |
| CURRENT RATING                                                                                                                                                                                                                                                                                                                                                                                                                                                                                                                                                                                                                                                                                                                                                                                                                                                                                                                                                                                                                                                                                                                                                                                                                                                                                                                                                                                                                                                                                                                                                                                                                                                                                                                                                                                                                                                                                                                                                                                                                                                                                                                                                                                                                                                                                                                                                                                                                                                                                                                                                                                       | 3/ ØA                                                                       | 17W2 Male/Female                                                                                                                                                                                                                                                                                                                                                                                                                                                                                                                                                                                                                                                                                                                                                                                                                                                                                                                                                                                                                                                                                                                                                                                                                                                                                                                                                                                                                                                                                                                                                                                                                                                                                                                                                                                                                                                                                                                                                                                                                                                                                                                                                                                                                                                                                                                                                                                                                                                                                                                                                                                                                                                                                                                       | 21 WT Male/Femal                          | e                                                                                                             |               |  |
| 10A / 2.2<br>20A / 3.3<br>30A / 3.7<br>40A / 4.2                                                                                                                                                                                                                                                                                                                                                                                                                                                                                                                                                                                                                                                                                                                                                                                                                                                                                                                                                                                                                                                                                                                                                                                                                                                                                                                                                                                                                                                                                                                                                                                                                                                                                                                                                                                                                                                                                                                                                                                                                                                                                                                                                                                                                                                                                                                                                                                                                                                                                                                                                     |                                                                             | 47.00<br>23.05<br>13.85<br>13.85<br>13.85<br>13.85<br>13.85<br>13.85<br>13.85<br>13.85<br>13.85<br>13.85<br>13.85<br>13.85<br>13.85<br>13.85<br>13.85<br>13.85<br>13.85<br>13.85<br>13.85<br>13.85<br>13.85<br>13.85<br>13.85<br>13.85<br>13.85<br>13.85<br>13.85<br>13.85<br>13.85<br>13.85<br>13.85<br>13.85<br>13.85<br>13.85<br>13.85<br>13.85<br>13.85<br>13.85<br>13.85<br>13.85<br>13.85<br>13.85<br>13.85<br>13.85<br>13.85<br>13.85<br>13.85<br>13.85<br>13.85<br>13.85<br>13.85<br>13.85<br>13.85<br>13.85<br>13.85<br>13.85<br>13.85<br>13.85<br>13.85<br>13.85<br>13.85<br>13.85<br>13.85<br>13.85<br>13.85<br>13.85<br>13.85<br>13.85<br>13.85<br>13.85<br>13.85<br>13.85<br>13.85<br>13.85<br>13.85<br>13.85<br>13.85<br>13.85<br>13.85<br>13.85<br>13.85<br>13.85<br>13.85<br>13.85<br>13.85<br>13.85<br>13.85<br>13.85<br>13.85<br>13.85<br>13.85<br>13.85<br>13.85<br>13.85<br>14.85<br>14.85<br>14.85<br>14.85<br>14.85<br>14.85<br>14.85<br>14.85<br>14.85<br>14.85<br>14.85<br>14.85<br>14.85<br>14.85<br>14.85<br>14.85<br>14.85<br>14.85<br>14.85<br>14.85<br>14.85<br>14.85<br>14.85<br>14.85<br>14.85<br>14.85<br>14.85<br>14.85<br>14.85<br>14.85<br>14.85<br>14.85<br>14.85<br>14.85<br>14.85<br>14.85<br>14.85<br>14.85<br>14.85<br>14.85<br>14.85<br>14.85<br>14.85<br>14.85<br>14.85<br>14.85<br>14.85<br>14.85<br>14.85<br>14.85<br>14.85<br>14.85<br>14.85<br>14.85<br>14.85<br>14.85<br>14.85<br>14.85<br>14.85<br>14.85<br>14.85<br>14.85<br>14.85<br>14.85<br>14.85<br>14.85<br>14.85<br>14.85<br>14.85<br>14.85<br>14.85<br>14.85<br>14.85<br>14.85<br>14.85<br>14.85<br>14.85<br>14.85<br>14.85<br>14.85<br>14.85<br>14.85<br>14.85<br>14.85<br>14.85<br>14.85<br>14.85<br>14.85<br>14.85<br>14.85<br>14.85<br>14.85<br>14.85<br>14.85<br>14.85<br>14.85<br>14.85<br>14.85<br>14.85<br>14.85<br>14.85<br>14.85<br>14.85<br>14.85<br>14.85<br>14.85<br>14.85<br>14.85<br>14.85<br>14.85<br>14.85<br>14.85<br>14.85<br>14.85<br>14.85<br>14.85<br>14.85<br>14.85<br>14.85<br>14.85<br>14.85<br>14.85<br>14.85<br>14.85<br>14.85<br>14.85<br>14.85<br>14.85<br>14.85<br>14.85<br>14.85<br>14.85<br>14.85<br>14.85<br>14.85<br>14.85<br>14.85<br>14.85<br>14.85<br>14.85<br>14.85<br>14.85<br>14.85<br>14.85<br>14.85<br>14.85<br>14.85<br>14.85<br>14.85<br>14.85<br>14.85<br>14.85<br>14.85<br>14.85<br>14.85<br>14.85<br>14.85<br>14.85<br>14.85<br>14.85<br>14.85<br>14.85<br>14.85<br>14.85<br>14.85<br>14.85<br>14.85<br>14.85<br>14.85<br>14.85<br>14.85<br>14.85<br>14.85<br>14.85<br>14.85<br>14.85<br>14.85<br>14.85<br>14.85<br>14.85<br>14.85<br>14.85<br>14.85<br>14.85<br>14.85<br>14.85<br>14.85<br>14.85<br>14.85<br>14.85<br>14.85<br>14.85<br>14.85<br>14.85<br>14.85<br>14.85<br>14 |                                           | 47.05<br>23.63<br>4<br>9<br>9<br>9<br>4<br>4<br>5<br>5<br>5<br>5<br>5<br>5<br>5<br>5<br>5<br>5<br>5<br>5<br>5 | <sup>29</sup> |  |
|                                                                                                                                                                                                                                                                                                                                                                                                                                                                                                                                                                                                                                                                                                                                                                                                                                                                                                                                                                                                                                                                                                                                                                                                                                                                                                                                                                                                                                                                                                                                                                                                                                                                                                                                                                                                                                                                                                                                                                                                                                                                                                                                                                                                                                                                                                                                                                                                                                                                                                                                                                                                      |                                                                             | COMBINATION D-SUB                                                                                                                                                                                                                                                                                                                                                                                                                                                                                                                                                                                                                                                                                                                                                                                                                                                                                                                                                                                                                                                                                                                                                                                                                                                                                                                                                                                                                                                                                                                                                                                                                                                                                                                                                                                                                                                                                                                                                                                                                                                                                                                                                                                                                                                                                                                                                                                                                                                                                                                                                                                                                                                                                                                      |                                           | SW REFERENCE NO.: 627 COMBO ASSEMBLY                                                                          |               |  |
|                                                                                                                                                                                                                                                                                                                                                                                                                                                                                                                                                                                                                                                                                                                                                                                                                                                                                                                                                                                                                                                                                                                                                                                                                                                                                                                                                                                                                                                                                                                                                                                                                                                                                                                                                                                                                                                                                                                                                                                                                                                                                                                                                                                                                                                                                                                                                                                                                                                                                                                                                                                                      | COMBINA                                                                     |                                                                                                                                                                                                                                                                                                                                                                                                                                                                                                                                                                                                                                                                                                                                                                                                                                                                                                                                                                                                                                                                                                                                                                                                                                                                                                                                                                                                                                                                                                                                                                                                                                                                                                                                                                                                                                                                                                                                                                                                                                                                                                                                                                                                                                                                                                                                                                                                                                                                                                                                                                                                                                                                                                                                        |                                           | DRAWN: C.B DATE: JAN. 01/2019                                                                                 |               |  |
|                                                                                                                                                                                                                                                                                                                                                                                                                                                                                                                                                                                                                                                                                                                                                                                                                                                                                                                                                                                                                                                                                                                                                                                                                                                                                                                                                                                                                                                                                                                                                                                                                                                                                                                                                                                                                                                                                                                                                                                                                                                                                                                                                                                                                                                                                                                                                                                                                                                                                                                                                                                                      |                                                                             |                                                                                                                                                                                                                                                                                                                                                                                                                                                                                                                                                                                                                                                                                                                                                                                                                                                                                                                                                                                                                                                                                                                                                                                                                                                                                                                                                                                                                                                                                                                                                                                                                                                                                                                                                                                                                                                                                                                                                                                                                                                                                                                                                                                                                                                                                                                                                                                                                                                                                                                                                                                                                                                                                                                                        | CHECKED:                                  | DATE:                                                                                                         |               |  |
| THIS SERIES FULLY CONFORMS TO<br>THE EUROPEAN UNION DIRECTIVES                                                                                                                                                                                                                                                                                                                                                                                                                                                                                                                                                                                                                                                                                                                                                                                                                                                                                                                                                                                                                                                                                                                                                                                                                                                                                                                                                                                                                                                                                                                                                                                                                                                                                                                                                                                                                                                                                                                                                                                                                                                                                                                                                                                                                                                                                                                                                                                                                                                                                                                                       |                                                                             | VTARIO SHALL NOT BE REPRODUCED, OR COPIED                                                                                                                                                                                                                                                                                                                                                                                                                                                                                                                                                                                                                                                                                                                                                                                                                                                                                                                                                                                                                                                                                                                                                                                                                                                                                                                                                                                                                                                                                                                                                                                                                                                                                                                                                                                                                                                                                                                                                                                                                                                                                                                                                                                                                                                                                                                                                                                                                                                                                                                                                                                                                                                                                              | SCALE: N.T.S<br>DRAWING NUMBER: 627W5W    | SHEET 3 OF                                                                                                    | 4             |  |
|                                                                                                                                                                                                                                                                                                                                                                                                                                                                                                                                                                                                                                                                                                                                                                                                                                                                                                                                                                                                                                                                                                                                                                                                                                                                                                                                                                                                                                                                                                                                                                                                                                                                                                                                                                                                                                                                                                                                                                                                                                                                                                                                                                                                                                                                                                                                                                                                                                                                                                                                                                                                      | CANADA                                                                      |                                                                                                                                                                                                                                                                                                                                                                                                                                                                                                                                                                                                                                                                                                                                                                                                                                                                                                                                                                                                                                                                                                                                                                                                                                                                                                                                                                                                                                                                                                                                                                                                                                                                                                                                                                                                                                                                                                                                                                                                                                                                                                                                                                                                                                                                                                                                                                                                                                                                                                                                                                                                                                                                                                                                        | DRAWING NUMBER: 027 W5W                   | 0-024- IINO                                                                                                   | ISSUE         |  |