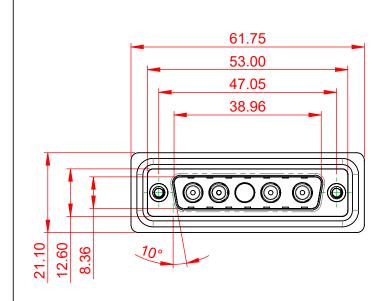

3W3 / 3WK3

5W1 Male/Female

7W2 Male/Female

(1)

1

21W4 Male/Female

627W5W5-624-1N5

PART NUMBER: