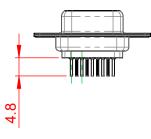

|        | 628 SERIES D-SUB CONNECTOR           |                                                                                                                                                                                                                | SW REFERENCE NO.: 628 ASSEMBLY |                  |       |
|--------|--------------------------------------|----------------------------------------------------------------------------------------------------------------------------------------------------------------------------------------------------------------|--------------------------------|------------------|-------|
|        |                                      |                                                                                                                                                                                                                | DRAWN: C.B                     | DATE: AUG. 01/20 | )18   |
|        |                                      |                                                                                                                                                                                                                | CHECKED:                       | DATE:            |       |
|        | EDAC INC                             | THESE DRAWINGS AND SPECIFICATIONS<br>ARE THE PROPERTY OF EDAC INC.,AND<br>SHALL NOT BE REPRODUCED,OR COPIED<br>OR USED AS THE BASIS FOR THE<br>MANUFACTURE OR SALE OF APPARATUS<br>WITHOUT WRITTEN PERMISSION. | SCALE: 1:1                     | SHEET 1 OF       | 1     |
| YOUR C | TORONTO, ONTARIO<br>CANADA           |                                                                                                                                                                                                                | DRAWING NUMBER: 628-009-3      | 320-061          | ISSUE |
|        | YOUR CONNECTION TO QUALITY & SERVICE |                                                                                                                                                                                                                | PART NUMBER: 628-009-3         | 320-061          | 1     |