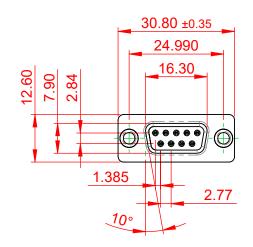

|        | 628 SERIES D-SUB CONNECTOR           |                                                                                                                                                                                                                | SW REFERENCE NO.: 628 ASSEMBLY |                  |       |
|--------|--------------------------------------|----------------------------------------------------------------------------------------------------------------------------------------------------------------------------------------------------------------|--------------------------------|------------------|-------|
|        |                                      |                                                                                                                                                                                                                | DRAWN: C.B                     | DATE: AUG. 01/20 | )18   |
|        |                                      |                                                                                                                                                                                                                | CHECKED:                       | DATE:            |       |
|        | EDAC INC                             | THESE DRAWINGS AND SPECIFICATIONS<br>ARE THE PROPERTY OF EDAC INC.,AND<br>SHALL NOT BE REPRODUCED,OR COPIED<br>OR USED AS THE BASIS FOR THE<br>MANUFACTURE OR SALE OF APPARATUS<br>WITHOUT WRITTEN PERMISSION. | SCALE: 1:1                     | SHEET 1 OF       | 1     |
| YOUR C | TORONTO, ONTARIO<br>CANADA           |                                                                                                                                                                                                                | DRAWING NUMBER: 628-009-3      | 320-061          | ISSUE |
|        | YOUR CONNECTION TO QUALITY & SERVICE |                                                                                                                                                                                                                | PART NUMBER: 628-009-3         | 320-061          | 1     |