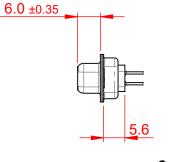

|        | 628 SERIES D-SUB CONNECTOR           |                                                                                                                                                                                                                | SW REFERENCE NO.: 628 ASSEMBLY |                  |       |
|--------|--------------------------------------|----------------------------------------------------------------------------------------------------------------------------------------------------------------------------------------------------------------|--------------------------------|------------------|-------|
|        |                                      |                                                                                                                                                                                                                | DRAWN: C.B                     | DATE: AUG. 01/20 | )18   |
|        |                                      |                                                                                                                                                                                                                | CHECKED:                       | DATE:            |       |
|        | EDAC INC                             | THESE DRAWINGS AND SPECIFICATIONS<br>ARE THE PROPERTY OF EDAC INC.,AND<br>SHALL NOT BE REPRODUCED,OR COPIED<br>OR USED AS THE BASIS FOR THE<br>MANUFACTURE OR SALE OF APPARATUS<br>WITHOUT WRITTEN PERMISSION. | SCALE: 1:1                     | SHEET 1 OF       | 1     |
| YOUR C | TORONTO, ONTARIO<br>CANADA           |                                                                                                                                                                                                                | DRAWING NUMBER: 628-009-3      | 320-061          | ISSUE |
|        | YOUR CONNECTION TO QUALITY & SERVICE |                                                                                                                                                                                                                | PART NUMBER: 628-009-3         | 320-061          | 1     |