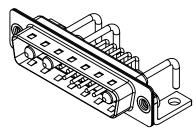

THIS IS A C.A.D. GENERATED DRAWING TOLERANCE UNLESS OTHERWISE SPECIFIED DO NOT MAKE MANUAL REVISIONS TO MASTER.

| ISSUE NUMBER |     |
|--------------|-----|
| ORIGINAL     | (1) |

NOTES:

MATERIAL: HOUSING: SHELL: CONTACT:

(IF PRESENT)

COPPER ALLOY, 30µ" GOLD PLATED

.X ±0.25 .XX ±0.13 .XXX ±0.05

-55°C ~ 125°C

STEEL, NICKEL PLATED

THERMOPLASTIC POLYESTER, UL94V-0

SIGNAL CONTACT RESISTANCE:  $10m\Omega$  MAX.

**INSULATOR RESISTANCE:** DIELECTRIC WITHSTANDING VOLTAGE:

**OPERATING TEMPERATURE:** 

10A (CURRENT) POWER/CO-AX CONTACT RATING: SIGNAL CONTACT CURRENT RATING: 5A PER CONTACT

5000MΩ min.

1000V AC rms

|                         |                                      | SW REFERENCE NO.: 629 COMBO ASSEMBLY                                                                                                  |                                 |                  |       |
|-------------------------|--------------------------------------|---------------------------------------------------------------------------------------------------------------------------------------|---------------------------------|------------------|-------|
|                         | COMBINATION D-SUB                    |                                                                                                                                       | DRAWN: C.B                      | DATE: JAN. 01/20 | 19    |
|                         |                                      |                                                                                                                                       | CHECKED:                        | DATE:            |       |
| )                       | EDAC INC                             | THESE DRAWINGS AND SPECIFICATIONS<br>ARE THE PROPERTY OF EDAC INC.,AND                                                                | SCALE: (IN C.A.D. 1:1)          | SHEET 1 OF       | 2     |
| s<br>Y. YOUR CONNECTION | TORONTO, ONTARIO<br>CANADA           | SHALL NOT BE REPRODUCED, OR COPIED<br>OR USED AS THE BASIS FOR THE<br>MANUFACTURE OR SALE OF APPARATUS<br>WITHOUT WRITTEN PERMISSION. | DRAWING NUMBER: 629-13W3650-1NC |                  | ISSUE |
|                         | YOUR CONNECTION TO QUALITY & SERVICE |                                                                                                                                       | PART NUMBER: 629-13W            | 3650-1NC         | 1     |