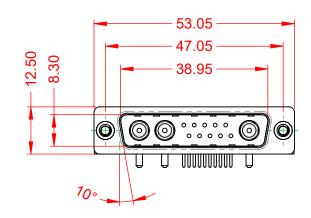

THIS IS A C.A.D. GENERATED DRAWING TOLERANCE UNLESS OTHERWISE SPECIFIED DO NOT MAKE MANUAL REVISIONS TO MASTER.

| ISSUE NUMBER |     |
|--------------|-----|
| ORIGINAL     | (1) |

NOTES:

MATERIAL: HOUSING: SHELL: CONTACT:

(IF PRESENT)

COPPER ALLOY, 30µ" GOLD PLATED

.X ±0.25 .XX ±0.13 .XXX ±0.05

-55°C ~ 125°C

STEEL, NICKEL PLATED

THERMOPLASTIC POLYESTER, UL94V-0

SIGNAL CONTACT RESISTANCE:  $10m\Omega$  MAX.

**INSULATOR RESISTANCE:** DIELECTRIC WITHSTANDING VOLTAGE:

**OPERATING TEMPERATURE:** 

10A (CURRENT) POWER/CO-AX CONTACT RATING: SIGNAL CONTACT CURRENT RATING: 5A PER CONTACT

5000MΩ min.

1000V AC rms

|                         |                                      | SW REFERENCE NO.: 629 COMBO ASSEMBLY                                                                                                  |                                 |                  |       |
|-------------------------|--------------------------------------|---------------------------------------------------------------------------------------------------------------------------------------|---------------------------------|------------------|-------|
|                         | COMBINATION D-SUB                    |                                                                                                                                       | DRAWN: C.B                      | DATE: JAN. 01/20 | 19    |
|                         |                                      |                                                                                                                                       | CHECKED:                        | DATE:            |       |
| )                       | EDAC INC                             | THESE DRAWINGS AND SPECIFICATIONS<br>ARE THE PROPERTY OF EDAC INC.,AND                                                                | SCALE: (IN C.A.D. 1:1)          | SHEET 1 OF       | 2     |
| s<br>Y. YOUR CONNECTION | TORONTO, ONTARIO<br>CANADA           | SHALL NOT BE REPRODUCED, OR COPIED<br>OR USED AS THE BASIS FOR THE<br>MANUFACTURE OR SALE OF APPARATUS<br>WITHOUT WRITTEN PERMISSION. | DRAWING NUMBER: 629-13W3650-1NC |                  | ISSUE |
|                         | YOUR CONNECTION TO QUALITY & SERVICE |                                                                                                                                       | PART NUMBER: 629-13W            | 3650-1NC         | 1     |