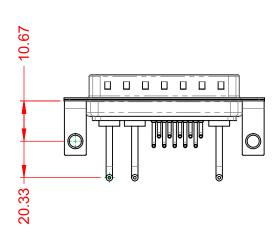

THIS IS A C.A.D. GENERATED DRAWING TOLERANCE UNLESS OTHERWISE SPECIFIED DO NOT MAKE MANUAL REVISIONS TO MASTER.

| ISSUE NUMBER |     |
|--------------|-----|
| ORIGINAL     | (1) |

NOTES:

MATERIAL: HOUSING: SHELL: CONTACT:

**OPERATING TEMPERATURE:** 

10A (CURRENT) POWER/CO-AX CONTACT RATING: SIGNAL CONTACT CURRENT RATING: 5A PER CONTACT

5000MΩ min.

1000V AC rms

|                         |                                      | SW REFERENCE NO.: 629 COMBO ASSEMBLY                                                                                                  |                                 |                  |       |
|-------------------------|--------------------------------------|---------------------------------------------------------------------------------------------------------------------------------------|---------------------------------|------------------|-------|
|                         | COMBINATION D-SUB                    |                                                                                                                                       | DRAWN: C.B                      | DATE: JAN. 01/20 | 19    |
|                         |                                      |                                                                                                                                       | CHECKED:                        | DATE:            |       |
| )                       | EDAC INC                             | THESE DRAWINGS AND SPECIFICATIONS<br>ARE THE PROPERTY OF EDAC INC.,AND                                                                | SCALE: (IN C.A.D. 1:1)          | SHEET 1 OF       | 2     |
| s<br>Y. YOUR CONNECTION | TORONTO, ONTARIO<br>CANADA           | SHALL NOT BE REPRODUCED, OR COPIED<br>OR USED AS THE BASIS FOR THE<br>MANUFACTURE OR SALE OF APPARATUS<br>WITHOUT WRITTEN PERMISSION. | DRAWING NUMBER: 629-13W3650-1NC |                  | ISSUE |
|                         | YOUR CONNECTION TO QUALITY & SERVICE |                                                                                                                                       | PART NUMBER: 629-13W            | 3650-1NC         | 1     |