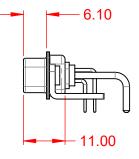

THIS IS A C.A.D. GENERATED DRAWING TOLERANCE UNLESS OTHERWISE SPECIFIED DO NOT MAKE MANUAL REVISIONS TO MASTER.

| ISSUE NUMBER |     |
|--------------|-----|
| ORIGINAL     | (1) |

NOTES:

MATERIAL: HOUSING: SHELL: CONTACT:

(IF PRESENT)

COPPER ALLOY, 30µ" GOLD PLATED

.X ±0.25 .XX ±0.13 .XXX ±0.05

-55°C ~ 125°C

STEEL, NICKEL PLATED

THERMOPLASTIC POLYESTER, UL94V-0

SIGNAL CONTACT RESISTANCE:  $10m\Omega$  MAX.

**INSULATOR RESISTANCE:** DIELECTRIC WITHSTANDING VOLTAGE:

**OPERATING TEMPERATURE:** 

10A (CURRENT) POWER/CO-AX CONTACT RATING: SIGNAL CONTACT CURRENT RATING: 5A PER CONTACT

5000MΩ min.

1000V AC rms

|                         |                                      | SW REFERENCE NO.: 629 COMBO ASSEMBLY                                                                                                  |                                 |                  |       |
|-------------------------|--------------------------------------|---------------------------------------------------------------------------------------------------------------------------------------|---------------------------------|------------------|-------|
|                         | COMBINATION D-SUB                    |                                                                                                                                       | DRAWN: C.B                      | DATE: JAN. 01/20 | 19    |
|                         |                                      |                                                                                                                                       | CHECKED:                        | DATE:            |       |
| )                       | EDAC INC                             | THESE DRAWINGS AND SPECIFICATIONS<br>ARE THE PROPERTY OF EDAC INC.,AND                                                                | SCALE: (IN C.A.D. 1:1)          | SHEET 1 OF       | 2     |
| s<br>Y. YOUR CONNECTION | TORONTO, ONTARIO<br>CANADA           | SHALL NOT BE REPRODUCED, OR COPIED<br>OR USED AS THE BASIS FOR THE<br>MANUFACTURE OR SALE OF APPARATUS<br>WITHOUT WRITTEN PERMISSION. | DRAWING NUMBER: 629-13W3650-1NC |                  | ISSUE |
|                         | YOUR CONNECTION TO QUALITY & SERVICE |                                                                                                                                       | PART NUMBER: 629-13W            | 3650-1NC         | 1     |