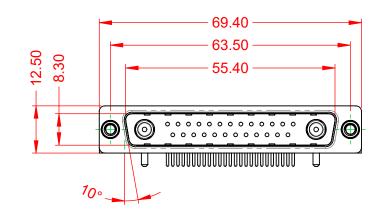

|                                      |                                                                                                                                            | SW REFERENCE NO.: 629 COMBO ASSEMBLY |                   |       |
|--------------------------------------|--------------------------------------------------------------------------------------------------------------------------------------------|--------------------------------------|-------------------|-------|
| COMBINATIO                           | COMBINATION D-SUB                                                                                                                          |                                      | DATE: JAN. 01/201 | 19    |
|                                      |                                                                                                                                            | CHECKED:                             | DATE:             |       |
| EDAC INC                             | ARE THE PROPERTY OF EDAC INC.,AND<br>SHALL NOT BE REPRODUCED,OR COPIED<br>OR USED AS THE BASIS FOR THE<br>MANUFACTURE OR SALE OF APPARATUS | SCALE: (IN C.A.D. 1:1)               | SHEET 1 OF        | 2     |
| TORONTO, ONTARIC<br>CANADA           |                                                                                                                                            | DRAWING NUMBER: 629-27W2640-1NE      |                   | ISSUE |
| YOUR CONNECTION TO QUALITY & SERVICE |                                                                                                                                            | PART NUMBER: 629-27W                 | 2640-1NE          | 1     |