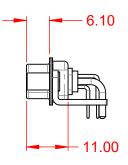

|                                      |                                                                                                                                            | SW REFERENCE NO.: 629 COMBO ASSEMBLY |                   |       |
|--------------------------------------|--------------------------------------------------------------------------------------------------------------------------------------------|--------------------------------------|-------------------|-------|
| COMBINATIO                           | COMBINATION D-SUB                                                                                                                          |                                      | DATE: JAN. 01/201 | 19    |
|                                      |                                                                                                                                            | CHECKED:                             | DATE:             |       |
| EDAC INC                             | ARE THE PROPERTY OF EDAC INC.,AND<br>SHALL NOT BE REPRODUCED,OR COPIED<br>OR USED AS THE BASIS FOR THE<br>MANUFACTURE OR SALE OF APPARATUS | SCALE: (IN C.A.D. 1:1)               | SHEET 1 OF        | 2     |
| TORONTO, ONTARIC<br>CANADA           |                                                                                                                                            | DRAWING NUMBER: 629-27W2640-1NE      |                   | ISSUE |
| YOUR CONNECTION TO QUALITY & SERVICE |                                                                                                                                            | PART NUMBER: 629-27W                 | 2640-1NE          | 1     |