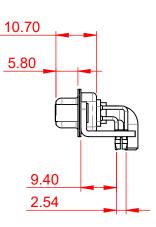

WITHSTANDING VOLTAGE:

.X ±0.25 .XX ±0.13

.XXX ±0.05

| Γ            | COMBINATION D-SUB                    |                                                                                                                                                                                                                | SW REFERENCE NO.: 630 COMBO ASSEMBLY |                  |       |
|--------------|--------------------------------------|----------------------------------------------------------------------------------------------------------------------------------------------------------------------------------------------------------------|--------------------------------------|------------------|-------|
|              |                                      |                                                                                                                                                                                                                | DRAWN: C.B                           | DATE: JAN. 01/20 | 19    |
|              |                                      |                                                                                                                                                                                                                | CHECKED:                             | DATE:            |       |
|              | EDAC INC                             | THESE DRAWINGS AND SPECIFICATIONS<br>ARE THE PROPERTY OF EDAC INC.,AND<br>SHALL NOT BE REPRODUCED,OR COPIED<br>OR USED AS THE BASIS FOR THE<br>MANUFACTURE OR SALE OF APPARATUS<br>WITHOUT WRITTEN PERMISSION. | SCALE: (IN C.A.D. 1:1)               | SHEET 1 OF       | 2     |
|              | TORONTO, ONTARIO<br>CANADA           |                                                                                                                                                                                                                | DRAWING NUMBER: 630-21W1240-4N5      |                  | ISSUE |
| YOUR CONNECT | YOUR CONNECTION TO QUALITY & SERVICE |                                                                                                                                                                                                                | PART NUMBER: 630-21W                 | 1240-4N5         | 1     |