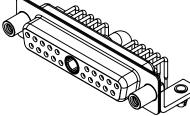

WITHSTANDING VOLTAGE:

.X ±0.25 .XX ±0.13

.XXX ±0.05

| Γ            | COMBINATION D-SUB                    |                                                                                                                                                                                                                | SW REFERENCE NO.: 630 COMBO ASSEMBLY |                  |       |
|--------------|--------------------------------------|----------------------------------------------------------------------------------------------------------------------------------------------------------------------------------------------------------------|--------------------------------------|------------------|-------|
|              |                                      |                                                                                                                                                                                                                | DRAWN: C.B                           | DATE: JAN. 01/20 | 19    |
|              |                                      |                                                                                                                                                                                                                | CHECKED:                             | DATE:            |       |
|              | EDAC INC                             | THESE DRAWINGS AND SPECIFICATIONS<br>ARE THE PROPERTY OF EDAC INC.,AND<br>SHALL NOT BE REPRODUCED,OR COPIED<br>OR USED AS THE BASIS FOR THE<br>MANUFACTURE OR SALE OF APPARATUS<br>WITHOUT WRITTEN PERMISSION. | SCALE: (IN C.A.D. 1:1)               | SHEET 1 OF       | 2     |
|              | TORONTO, ONTARIO<br>CANADA           |                                                                                                                                                                                                                | DRAWING NUMBER: 630-21W1240-4N5      |                  | ISSUE |
| YOUR CONNECT | YOUR CONNECTION TO QUALITY & SERVICE |                                                                                                                                                                                                                | PART NUMBER: 630-21W                 | 1240-4N5         | 1     |