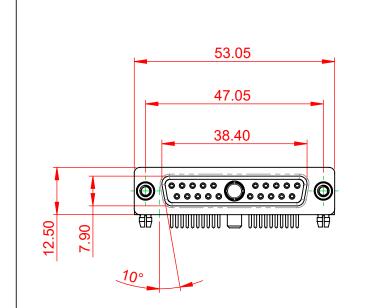

WITHSTANDING VOLTAGE:

.X ±0.25 .XX ±0.13

.XXX ±0.05

| Γ            | COMBINATION D-SUB                    |                                                                                                                                                                                                                | SW REFERENCE NO.: 630 COMBO ASSEMBLY |                  |       |
|--------------|--------------------------------------|----------------------------------------------------------------------------------------------------------------------------------------------------------------------------------------------------------------|--------------------------------------|------------------|-------|
|              |                                      |                                                                                                                                                                                                                | DRAWN: C.B                           | DATE: JAN. 01/20 | 19    |
|              |                                      |                                                                                                                                                                                                                | CHECKED:                             | DATE:            |       |
|              | EDAC INC                             | THESE DRAWINGS AND SPECIFICATIONS<br>ARE THE PROPERTY OF EDAC INC.,AND<br>SHALL NOT BE REPRODUCED,OR COPIED<br>OR USED AS THE BASIS FOR THE<br>MANUFACTURE OR SALE OF APPARATUS<br>WITHOUT WRITTEN PERMISSION. | SCALE: (IN C.A.D. 1:1)               | SHEET 1 OF       | 2     |
|              | TORONTO, ONTARIO<br>CANADA           |                                                                                                                                                                                                                | DRAWING NUMBER: 630-21W1240-4N5      |                  | ISSUE |
| YOUR CONNECT | YOUR CONNECTION TO QUALITY & SERVICE |                                                                                                                                                                                                                | PART NUMBER: 630-21W                 | 1240-4N5         | 1     |