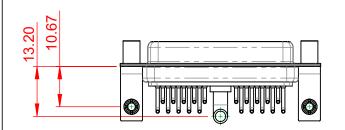

WITHSTANDING VOLTAGE:

.X ±0.25 .XX ±0.13

.XXX ±0.05

| Γ            | COMBINATION D-SUB                    |                                                                                                                                                                                                                | SW REFERENCE NO.: 630 COMBO ASSEMBLY |                  |       |
|--------------|--------------------------------------|----------------------------------------------------------------------------------------------------------------------------------------------------------------------------------------------------------------|--------------------------------------|------------------|-------|
|              |                                      |                                                                                                                                                                                                                | DRAWN: C.B                           | DATE: JAN. 01/20 | 19    |
|              |                                      |                                                                                                                                                                                                                | CHECKED:                             | DATE:            |       |
|              | EDAC INC                             | THESE DRAWINGS AND SPECIFICATIONS<br>ARE THE PROPERTY OF EDAC INC.,AND<br>SHALL NOT BE REPRODUCED,OR COPIED<br>OR USED AS THE BASIS FOR THE<br>MANUFACTURE OR SALE OF APPARATUS<br>WITHOUT WRITTEN PERMISSION. | SCALE: (IN C.A.D. 1:1)               | SHEET 1 OF       | 2     |
|              | TORONTO, ONTARIO<br>CANADA           |                                                                                                                                                                                                                | DRAWING NUMBER: 630-21W1240-4N5      |                  | ISSUE |
| YOUR CONNECT | YOUR CONNECTION TO QUALITY & SERVICE |                                                                                                                                                                                                                | PART NUMBER: 630-21W                 | 1240-4N5         | 1     |