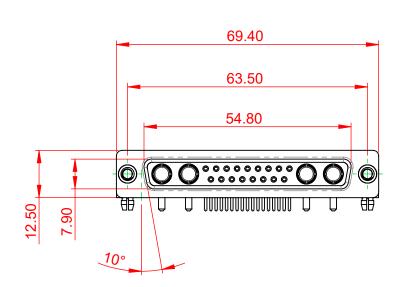

PART NUMBER: 630-21W4650-1NB

20.33 10.67

TOLERANCE UNLESS OTHERWISE SPECIFIED

.X ±0.25 .XX ±0.13 .XXX ±0.05

THIS IS A C.A.D. GENERATED DRAWING DO NOT MAKE MANUAL REVISIONS TO MASTER.

ISSUE NUMBER (1) **ORIGINAL** 

630-21W4650-1NB

PART NUMBER: