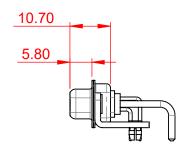

PART NUMBER: 630-21W4650-1NB

20.33 10.67

TOLERANCE UNLESS OTHERWISE SPECIFIED

.X ±0.25 .XX ±0.13 .XXX ±0.05

THIS IS A C.A.D. GENERATED DRAWING DO NOT MAKE MANUAL REVISIONS TO MASTER.

ISSUE NUMBER (1) **ORIGINAL** 

630-21W4650-1NB

PART NUMBER: