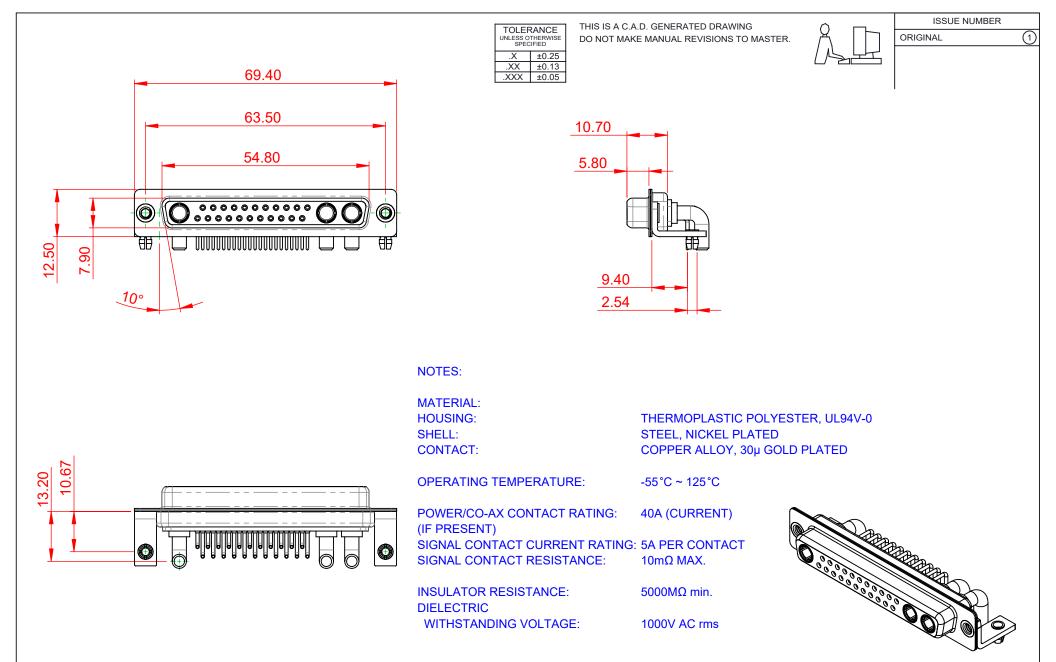

| COMBINATION D-SUB                                                              |                                                                                                                                                                                                                | SW REFERENCE NO.: 630 COMBO ASSEMBLY |                  |       |
|--------------------------------------------------------------------------------|----------------------------------------------------------------------------------------------------------------------------------------------------------------------------------------------------------------|--------------------------------------|------------------|-------|
|                                                                                |                                                                                                                                                                                                                | DRAWN: C.B                           | DATE: JAN. 01/20 | 19    |
|                                                                                |                                                                                                                                                                                                                | CHECKED:                             | DATE:            |       |
| EDAC INC<br>TORONTO, ONTARIO<br>CANADA<br>YOUR CONNECTION TO QUALITY & SERVICE | THESE DRAWINGS AND SPECIFICATIONS<br>ARE THE PROPERTY OF EDAC INC.,AND<br>SHALL NOT BE REPRODUCED,OR COPIED<br>OR USED AS THE BASIS FOR THE<br>MANUFACTURE OR SALE OF APPARATUS<br>WITHOUT WRITTEN PERMISSION. | SCALE: (IN C.A.D. 1:1)               | SHEET 1 OF       | 2     |
|                                                                                |                                                                                                                                                                                                                | DRAWING NUMBER: 630-25W3640-4N3      |                  | ISSUE |
|                                                                                |                                                                                                                                                                                                                | PART NUMBER: 630-25W                 | 3640-4N3         | 1     |