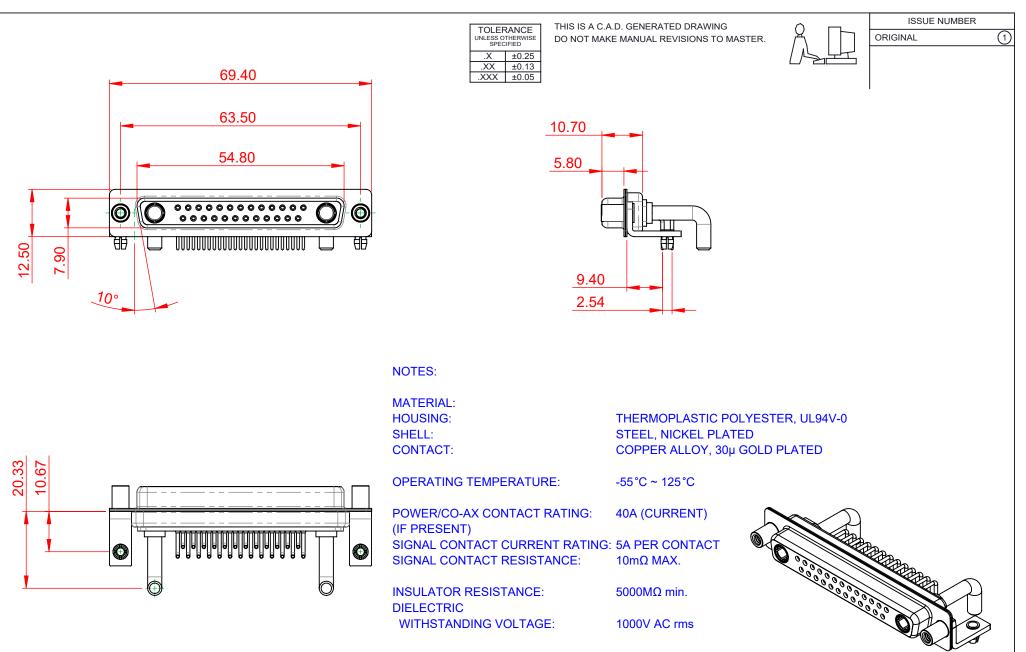

|                    | COMBINATION D-SUB                                             |                                                                                                                                                                                                                |                               | SW REFERENCE NO.: 630 COMBO ASSEMBLY |            |                    |  |
|--------------------|---------------------------------------------------------------|----------------------------------------------------------------------------------------------------------------------------------------------------------------------------------------------------------------|-------------------------------|--------------------------------------|------------|--------------------|--|
|                    |                                                               |                                                                                                                                                                                                                |                               | DRAWN: C.B                           |            | DATE: JAN. 01/2019 |  |
|                    |                                                               |                                                                                                                                                                                                                |                               | CHECKED:                             |            | DATE:              |  |
|                    | EDAC INC<br>TORONTO, ONTARIO<br>CANADA<br>O QUALITY & SERVICE | THESE DRAWINGS AND SPECIFICATIONS<br>ARE THE PROPERTY OF EDAC INC.,AND<br>SHALL NOT BE REPRODUCED,OR COPIED<br>OR USED AS THE BASIS FOR THE<br>MANUFACTURE OR SALE OF APPARATUS<br>WITHOUT WRITTEN PERMISSION. | SCALE: (IN C.A.D.             | 1:1)                                 | SHEET 1 OF | 2                  |  |
|                    |                                                               |                                                                                                                                                                                                                | DRAWING NUMBER: 630-27W2650-4 |                                      | 2650-4N5   | ISSUE              |  |
| YOUR CONNECTION TO |                                                               |                                                                                                                                                                                                                | PART NUMBER:                  | 630-27W2                             | 2650-4N5   | 1                  |  |

THIS SERIES FULLY CONFORMS TO THE EUROPEAN UNION DIRECTIVES 2011/65/EU FOR RoHS COMPLIANCY. COMPLIANT

|                                      | -                |    |  |  |  |  |  |
|--------------------------------------|------------------|----|--|--|--|--|--|
| SW REFERENCE NO.: 630 COMBO ASSEMBLY |                  |    |  |  |  |  |  |
| DRAWN: C.B                           | DATE: JAN. 01/20 | 19 |  |  |  |  |  |
| CHECKED:                             | DATE:            |    |  |  |  |  |  |
| SCALE: (IN C.A.D. 1:1)               | SHEET 1 OF       | 2  |  |  |  |  |  |
| DRAWING NUMBER: 630-27W2             | ISSUE            |    |  |  |  |  |  |
| PART NUMBER: 630-27W2                | 1                |    |  |  |  |  |  |