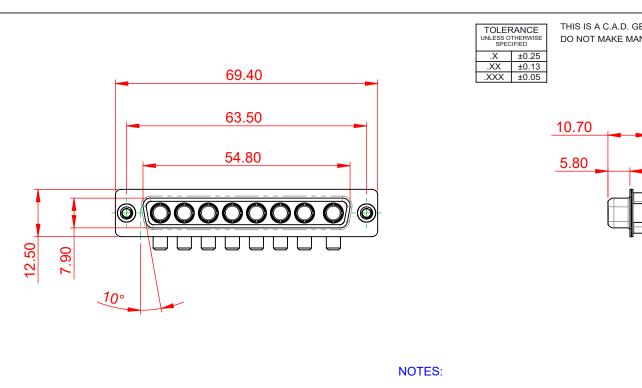

THIS IS A C.A.D. GENERATED DRAWING DO NOT MAKE MANUAL REVISIONS TO MASTER.

**ISSUE NUMBER** 

ORIGINAL

(1)

|         | COMBINATION D-SUB                    |                                                                                                                                       | SW REFERENCE NO.: 630 COMBO ASSEMBLY |                  |       |
|---------|--------------------------------------|---------------------------------------------------------------------------------------------------------------------------------------|--------------------------------------|------------------|-------|
|         |                                      |                                                                                                                                       | DRAWN: C.B                           | DATE: JAN. 01/20 | 19    |
|         |                                      |                                                                                                                                       | CHECKED: DATE:                       |                  |       |
| )       | EDAC INC                             | THESE DRAWINGS AND SPECIFICATIONS<br>ARE THE PROPERTY OF EDAC INC.,AND                                                                | SCALE: (IN C.A.D. 1:1)               | SHEET 1 OF       | 2     |
| S<br>Y. | YOUR CONNECTION TO QUALITY & SERVICE | SHALL NOT BE REPRODUCED, OR COPIED<br>OR USED AS THE BASIS FOR THE<br>MANUFACTURE OR SALE OF APPARATUS<br>WITHOUT WRITTEN PERMISSION. | DRAWING NUMBER: 630-8W8-640-4T2      |                  | ISSUE |
|         |                                      |                                                                                                                                       | PART NUMBER: 630-8W8-                | 640-4T2          | 1     |