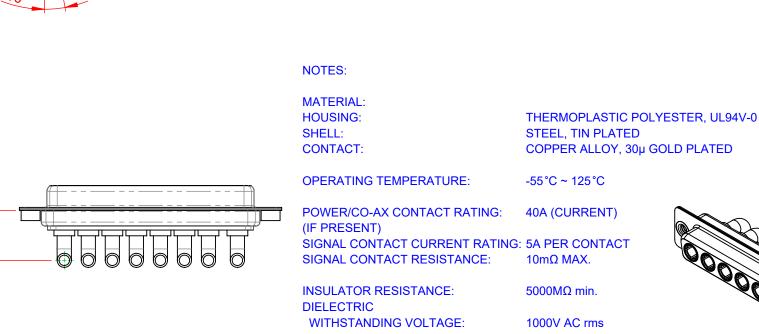

THIS IS A C.A.D. GENERATED DRAWING DO NOT MAKE MANUAL REVISIONS TO MASTER.

**ISSUE NUMBER** 

ORIGINAL

(1)

|         | COMBINATION D-SUB                    |                                                                                                                                       | SW REFERENCE NO.: 630 COMBO ASSEMBLY |                  |       |
|---------|--------------------------------------|---------------------------------------------------------------------------------------------------------------------------------------|--------------------------------------|------------------|-------|
|         |                                      |                                                                                                                                       | DRAWN: C.B                           | DATE: JAN. 01/20 | 19    |
|         |                                      |                                                                                                                                       | CHECKED: DATE:                       |                  |       |
| )       | EDAC INC                             | THESE DRAWINGS AND SPECIFICATIONS<br>ARE THE PROPERTY OF EDAC INC.,AND                                                                | SCALE: (IN C.A.D. 1:1)               | SHEET 1 OF       | 2     |
| S<br>Y. | YOUR CONNECTION TO QUALITY & SERVICE | SHALL NOT BE REPRODUCED, OR COPIED<br>OR USED AS THE BASIS FOR THE<br>MANUFACTURE OR SALE OF APPARATUS<br>WITHOUT WRITTEN PERMISSION. | DRAWING NUMBER: 630-8W8-640-4T2      |                  | ISSUE |
|         |                                      |                                                                                                                                       | PART NUMBER: 630-8W8-                | 640-4T2          | 1     |