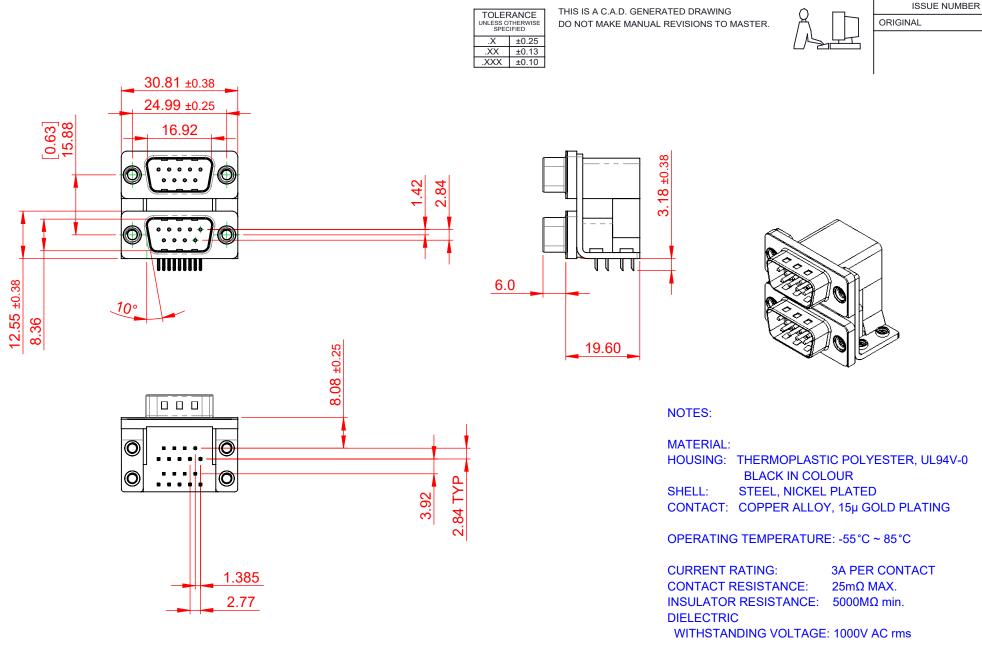

THIS SERIES FULLY CONFORMS TO THE EUROPEAN UNION DIRECTIVES 2011/65/EU FOR RoHS COMPLIANCY.

EDAC INC TORONTO, ONTARIO CANADA YOUR CONNECTION TO QUALITY & SERVICE

661 SERIES D-SUB CONNECTOR

THESE DRAWINGS AND SPECIFICATIONS ARE THE PROPERTY OF EDAC INC..AND SHALL NOT BE REPRODUCED,OR COPIED OR USED AS THE BASIS FOR THE MANUFACTURE OR SALE OF APPARATUS WITHOUT WRITTEN PERMISSION.

|  | SW REFERENCE NO.: 661 ASSEMBLY  |                    |
|--|---------------------------------|--------------------|
|  | DRAWN: C.B                      | DATE: AUG. 01/2018 |
|  | CHECKED:                        | DATE:              |
|  | SCALE: 1:1                      | SHEET 1 OF 1       |
|  | DRAWING NUMBER: 661-009-364-051 |                    |

PART NUMBER: 661-009-364-051