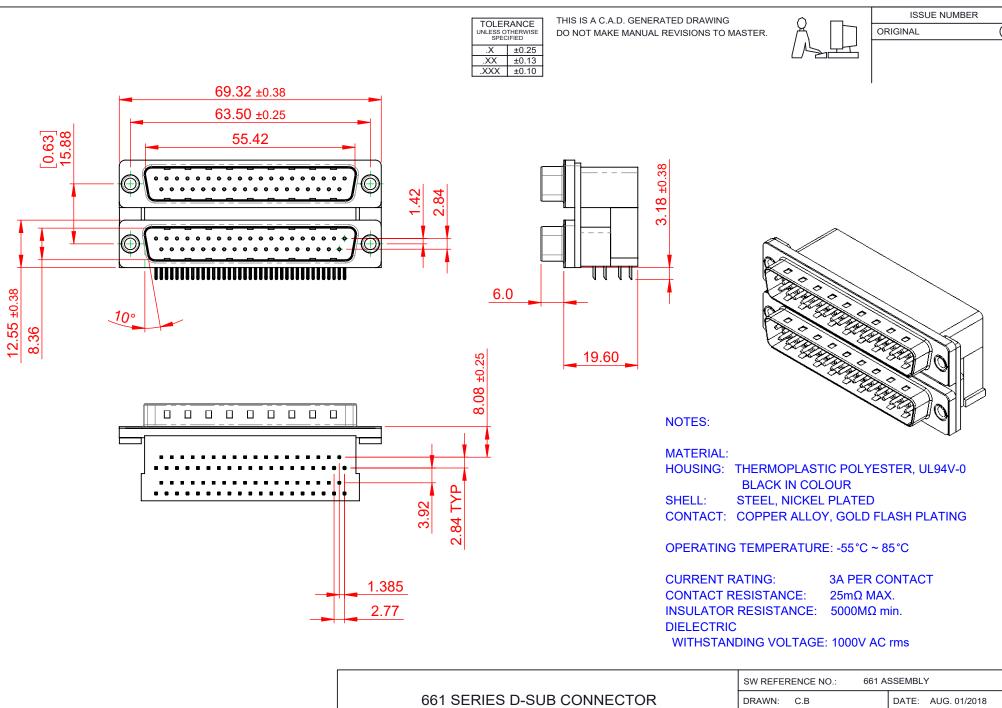

THIS SERIES FULLY CONFORMS TO THE EUROPEAN UNION DIRECTIVES 2011/65/EU FOR RoHS COMPLIANCY.

EDAC INC TORONTO, ONTARIO CANADA

THESE DRAWINGS AND SPECIFICATIONS ARE THE PROPERTY OF EDAC INC..AND SHALL NOT BE REPRODUCED,OR COPIED OR USED AS THE BASIS FOR THE MANUFACTURE OR SALE OF APPARATUS WITHOUT WRITTEN PERMISSION.

| SW REFERENCE NO.: 661 ASSEMBLY  |                    |
|---------------------------------|--------------------|
| DRAWN: C.B                      | DATE: AUG. 01/2018 |
| CHECKED:                        | DATE:              |
| SCALE: 1:1                      | SHEET 1 OF 1       |
| DRAWING NUMBER: 661-037-264-004 |                    |

DRAWING NUMBER: 661-037-264-004 ISSUE PART NUMBER: 661-037-264-004