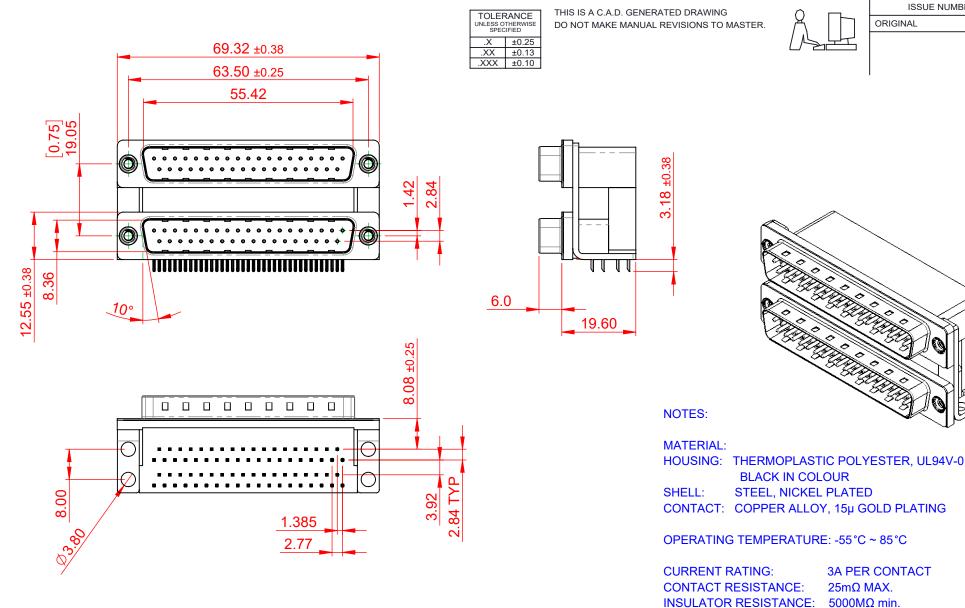

661 SERIES D-SUB CONNECTOR

YOUR CONNECTION TO QUALITY & SERVICE

EDAC INC TORONTO, ONTARIO CANADA

THESE DRAWINGS AND SPECIFICATIONS ARE THE PROPERTY OF EDAC INC..AND SHALL NOT BE REPRODUCED, OR COPIED OR USED AS THE BASIS FOR THE MANUFACTURE OR SALE OF APPARATUS WITHOUT WRITTEN PERMISSION.

**DIELECTRIC** 

WITHSTANDING VOLTAGE: 1000V AC rms

| SW REFERENCE NO.: 661 ASSEMBLY  |                    |
|---------------------------------|--------------------|
| DRAWN: C.B                      | DATE: AUG. 01/2018 |
| CHECKED:                        | DATE:              |
| SCALE: 1:1                      | SHEET 1 OF 1       |
| DRAWING NUMBER: 661-037-364-005 |                    |

ISSUE NUMBER

PART NUMBER: 661-037-364-005

THIS SERIES FULLY CONFORMS TO THE EUROPEAN UNION DIRECTIVES 2011/65/EU FOR RoHS COMPLIANCY.