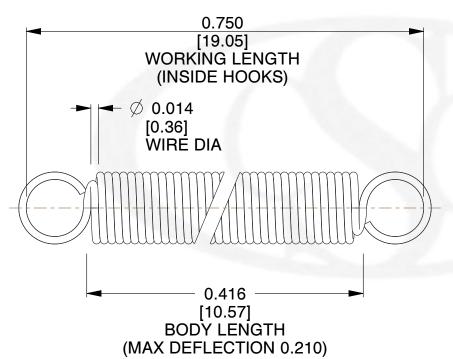

## NOTES:

1. Material: Stainless Steel

2. Finish:

3. Sugg Max. Load: 0.550 (lbs) 4. Sugg Max. Deflection: 0.210 (in)

5. All Drawing Dimensions are in Inches [mm]

6. Coi

info@centuryspring.com

800.237.5225