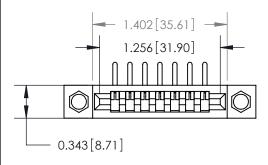

## **Mounting Option**

.156 (3.96) Dia. Mounting Holes

## **Contact Detail**

90 Degree Bend (Code 527 Contacts)

.156 [3.96] Contact Spacing x .200 [5.08] Row Spacing

**See Accompanying Page for:** 

**Contact Bend Details** 

**SECTION A-A** 

.095 [2.41] Point of Contact (Measured from bottom of Card Slot) Card Slot Accepts .054 [1.37]

to .070 [1.78] Thick P.C. Board

| 807/857 Series High Temp Card Edge Connector |
|----------------------------------------------|
| Part Number: 807-007-459-104                 |

| ACAD REFERENCE NO. 807 ENG MASTER |                  |
|-----------------------------------|------------------|
| DRAWN: J.LEE                      | DATE: AUG. 11/09 |
| CHECKED:                          | DATE:            |
| SCALE: NTS                        | SHEET 1 OF 2     |
| DRAWING NUMBER                    | ISSUE            |