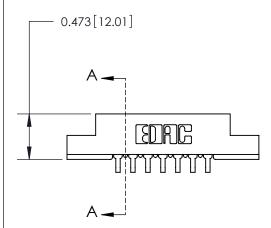

## **Contact Detail**

90 Degree Bend (Code 527 Contacts)

.156 [3.96] Contact Spacing x .200 [5.08] Row Spacing

**See Accompanying Page for:** 

**Contact Bend Details** 

**SECTION A-A** 

.095 [2.41] Point of Contact (Measured from bottom of Card Slot) Card Slot Accepts .054 [1.37]

to .070 [1.78] Thick P.C. Board

| 807/857 Series High Temp Card Edge Connector |
|----------------------------------------------|
| Part Number: 807-007-459-104                 |

| ACAD REFERENCE NO. 807 ENG MASTER |                  |
|-----------------------------------|------------------|
| DRAWN: J.LEE                      | DATE: AUG. 11/09 |
| CHECKED:                          | DATE:            |
| SCALE: NTS                        | SHEET 1 OF 2     |
| DRAWING NUMBER                    | ISSUE            |