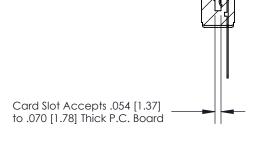

## **Contact Detail**

Wire Wrap .046x.013(1.17x0.33) - Tail LG=.520(13.21)

.156 [3.96] Contact Spacing x .200 [5.08] Row Spacing

**SECTION A-A** 

.095 [2.41] Point of Contact (Measured from bottom of Card Slot)