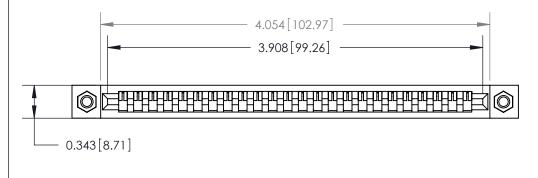

**Mounting Option** 

M3-0.5 Metric Threaded Inserts

**See Accompanying Page for:** 

**Contact Bend Details** 

807/857 Series High Temp Card Edge Connector Part Number: 807-024-447-107

| ACAD REFERENCE NO. 807 ENG MASTER |                  |
|-----------------------------------|------------------|
| DRAWN: J.LEE                      | DATE: AUG. 11/09 |
| CHECKED:                          | DATE:            |
| SCALE: NTS                        | SHEET 1 OF 2     |
| DRAWING NUMBER                    | ISSUE            |