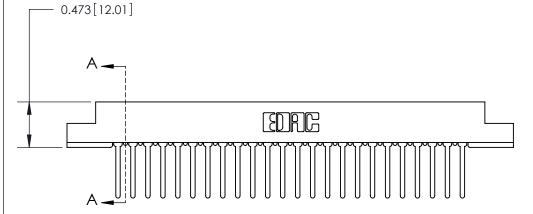

## **Contact Detail**

Wire Wrap .046x.013(1.17x0.33) - Tail LG=.520(13.21)

.156 [3.96] Contact Spacing x .200 [5.08] Row Spacing

**SECTION A-A** 

.095 [2.41] Point of Contact (Measured from bottom of Card Slot)

**See Accompanying Page for:** 

**Contact Bend Details** 

807/857 Series High Temp Card Edge Connector Part Number: 807-024-447-107

| ACAD REFERENCE NO. 807 ENG MASTER |                  |
|-----------------------------------|------------------|
| DRAWN: J.LEE                      | DATE: AUG. 11/09 |
| CHECKED:                          | DATE:            |
| SCALE: NTS                        | SHEET 1 OF 2     |
| DRAWING NUMBER                    | ISSUE            |