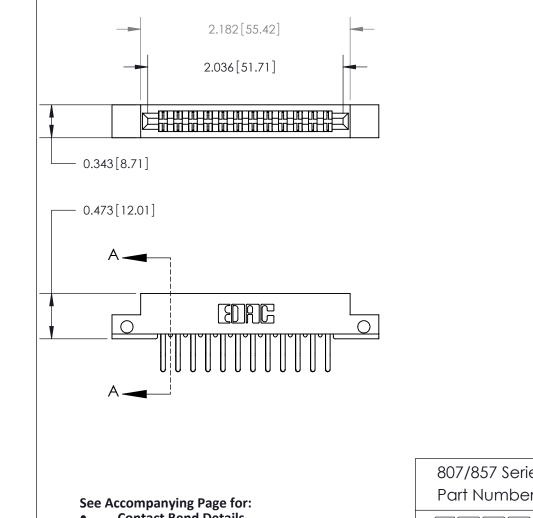

.095 [2.41] Point of Contact (Measured from bottom of Card Slot)

|  | 807/857 Series High Temp Card Edge Connector<br>Part Number: 807-024-560-212 |                                                                                                                                                                                                                |          |              |                  |        |
|--|------------------------------------------------------------------------------|----------------------------------------------------------------------------------------------------------------------------------------------------------------------------------------------------------------|----------|--------------|------------------|--------|
|  |                                                                              |                                                                                                                                                                                                                | DRAWN:   | J.LEE        | DATE: AUG. 11/09 |        |
|  |                                                                              |                                                                                                                                                                                                                | CHECKED: |              | DATE:            |        |
|  | TORONTO, ONTARIO<br>CANADA                                                   | THESE DRAWINGS AND SPECIFICATIONS<br>ARE THE PROPERTY OF EDAC INC.,AND<br>SHALL NOT BE REPRODUCED,OR COPIED<br>OR USED AS THE BASIS FOR THE<br>MANUFACTURE OR SALE OF APPARATUS<br>WITHOUT WRITTEN PERMISSION. | SCALE:   | NTS          | SHEET            | 1 OF 2 |
|  |                                                                              |                                                                                                                                                                                                                | DRAWING  | NUMBER       |                  | ISSUE  |
|  |                                                                              |                                                                                                                                                                                                                | 3        | 307 Assembly |                  | 1      |