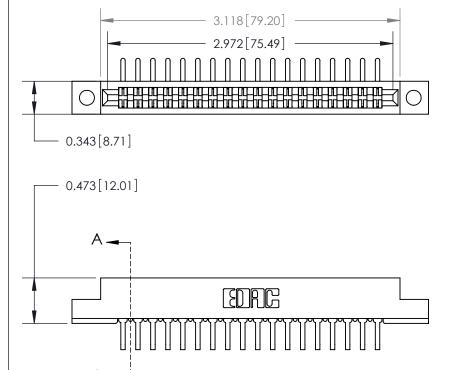

**Mounting Option** 

.128 (3.25) Dia. Mounting Holes

## **Contact Detail**

90 Degree Bend (Code 522 and 540 Contacts)

.156 [3.96] Contact Spacing x .200 [5.08] Row Spacing

**SECTION A-A** 

.095 [2.41] Point of Contact (Measured from bottom of Card Slot)

**See Accompanying Page for:** 

**Contact Bend Details** 

807/857 Series High Temp Card Edge Connector Part Number: 807-036-458-202

YOUR CONNECTION TO QUALITY & SERVICE

| ACAD REFERENCE NO. 807 ENG MASTER |                  |
|-----------------------------------|------------------|
| DRAWN: J.LEE                      | DATE: AUG. 11/09 |
| CHECKED:                          | DATE:            |
| SCALE: NTS                        | SHEET 1 OF 2     |
| DRAWING NUMBER                    | ISSUE            |