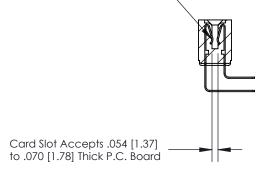

## **Contact Detail**

90 Degree Bend (Code 522 and 540 Contacts)

.156 [3.96] Contact Spacing x .200 [5.08] Row Spacing

**SECTION A-A** 

.095 [2.41] Point of Contact (Measured from bottom of Card Slot)

**See Accompanying Page for:** 