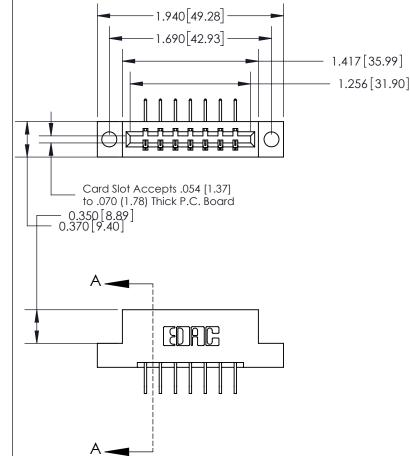

833 Series High Temp Card Edge Connector Part Number: 833-007-558-104

**EDAC INC** TORONTO, ONTARIO CANADA

THESE DRAWINGS AND SPECIFICATIONS ARE THE PROPERTY OF EDAC INC.,AND SHALL NOT BE REPRODUCED, OR COPIED OR USED AS THE BASIS FOR THE MANUFACTURE OR SALE OF APPARATUS WITHOUT WRITTEN PERMISSION.

| ACAD REFERENCE NO. | 833 ENG MASTER |               |
|--------------------|----------------|---------------|
| DRAWN: J.LEE       | DATE: O        | CT. 14/09     |
| CHECKED:           | DATE:          |               |
| SCALE: NTS         | SHEET          | 1 <b>OF</b> 3 |
| DRAWING NUMBER     |                | ISSUE         |
| 833 Assembly       |                | 1             |