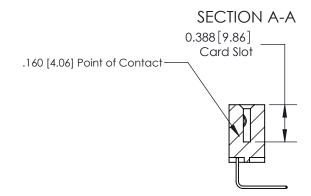

## **Contact Detail**

558-90 Degree Bend (Code 541 Contacts)

.156 [3.96] Contact Spacing x .200 [5.08] Row Spacing

THIS IS A C.A.D. GENERATED DRAWING DO NOT MAKE MANUAL REVISIONS TO MASTER.

ISSUE NUMBER ORIGINAL