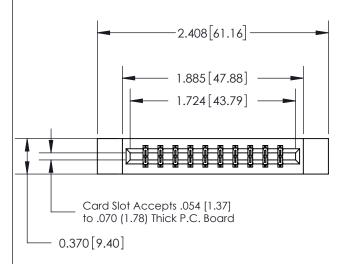

## **See Accompanying Page for:**

- **Bend Detail**
- **Mounting Options**

THIS IS A C.A.D. GENERATED DRAWING DO NOT MAKE MANUAL REVISIONS TO MASTER.

ISSUE NUMBER ORIGINAL

833 Series High Temp Card Edge Connector Part Number: 833-020-542-812