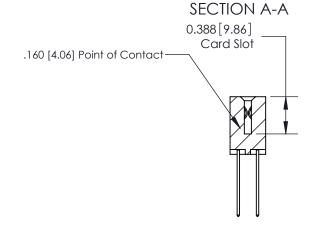

## **Contact Detail**

542-Wire Wrap .025 Sq.(0.64 Sq.) - Tail LG=.645(16.38) .156 [3.96] Contact Spacing x .200 [5.08] Row Spacing