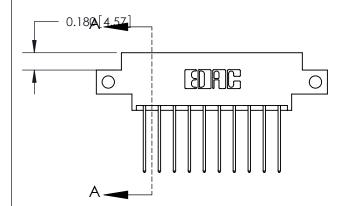

## **Mounting Option**

12-.128 (3.25) Dia. Side Mounting Holes

## **Contact Detail**

542-Wire Wrap .025 Sq.(0.64 Sq.) - Tail LG=.645(16.38) .156 [3.96] Contact Spacing x .200 [5.08] Row Spacing





## **See Accompanying Page for:**

- **Bend Detail**
- **Mounting Options**

THIS IS A C.A.D. GENERATED DRAWING DO NOT MAKE MANUAL REVISIONS TO MASTER.



ISSUE NUMBER ORIGINAL



833 Series High Temp Card Edge Connector Part Number: 833-020-542-812



**EDAC INC** TORONTO, ONTARIO CANADA

THESE DRAWINGS AND SPECIFICATIONS ARE THE PROPERTY OF EDAC INC.,AND SHALL NOT BE REPRODUCED,OR COPIED OR USED AS THE BASIS FOR THE MANUFACTURE OR SALE OF APPARATUS WITHOUT WRITTEN PERMISSION.

| ACAD REFERENCE NO. | 833 ENG MASTER   |  |  |
|--------------------|------------------|--|--|
| DRAWN: J.LEE       | DATE: OCT. 14/09 |  |  |
| CHECKED:           | DATE:            |  |  |
| SCALE: NTS         | SHEET 1 OF 3     |  |  |
| DRAWING NUMBER     | ISSUE            |  |  |
| 833 Assembly       | 1