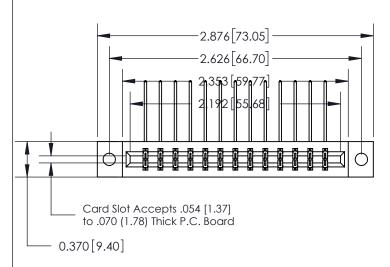

| 833 Series H | igh Temp Card Edge Connector |
|--------------|------------------------------|
| Part Numbe   | er: 833-026-559-802          |

EDAC INC TORONTO, ONTARIO CANADA

THESE DRAWINGS AND SPECIFICATIONS ARE THE PROPERTY OF EDAC INC.,AND SHALL NOT BE REPRODUCED,OR COPIED OR USED AS THE BASIS FOR THE MANUFACTURE OR SALE OF APPARATUS WITHOUT WRITTEN PERMISSION.

| ACAD REFERENCE NO. | 833 ENG MASTER   |  |  |
|--------------------|------------------|--|--|
| DRAWN: J.LEE       | DATE: OCT. 14/09 |  |  |
| CHECKED:           | DATE:            |  |  |
| SCALE: NTS         | SHEET 1 OF 3     |  |  |
| DRAWING NUMBER     | ISSUE            |  |  |
| 833 Assembly       | 1                |  |  |