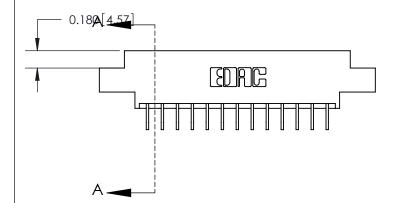

## **Contact Detail**

559-90 Degree Bend (Code 541 Contacts) .156 [3.96] Contact Spacing x .200 [5.08] Row Spacing

**See Accompanying Page for:** 

- **Bend Detail**
- **Mounting Options**

THIS IS A C.A.D. GENERATED DRAWING DO NOT MAKE MANUAL REVISIONS TO MASTER.