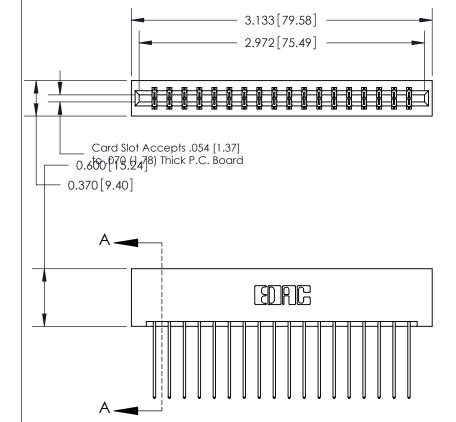

## **Contact Detail**

541-Wire Wrap .025 Sq.(0.64 Sq.) - Tail LG=.750(19.05) .156 [3.96] Contact Spacing x .200 [5.08] Row Spacing

ISSUE NUMBER ORIGINAL

SECTION A-A 0.388 [9.86] Card Slot .160 [4.06] Point of Contact-

## **See Accompanying Page for:**

- **Bend Detail**
- **Mounting Options**

833 Series High Temp Card Edge Connector Part Number: 833-036-541-201

YOUR CONNECTION TO QUALITY & SERVICE

**EDAC INC** TORONTO, ONTARIO CANADA