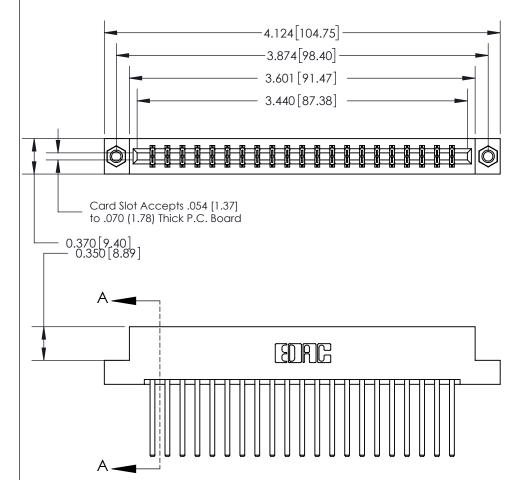

ISSUE NUMBER ORIGINAL

| .160 [4.06] Point of Contact— | SECTION A-A<br>0.388 [9.86]<br>Card Slot |
|-------------------------------|------------------------------------------|
|                               |                                          |

833 Series High Temp Card Edge Connector Part Number: 833-042-544-207

**EDAC INC** TORONTO, ONTARIO CANADA

THESE DRAWINGS AND SPECIFICATIONS ARE THE PROPERTY OF EDAC INC.,AND SHALL NOT BE REPRODUCED, OR COPIED OR USED AS THE BASIS FOR THE MANUFACTURE OR SALE OF APPARATUS WITHOUT WRITTEN PERMISSION.

| ACAD REFERENCE NO. | 833 ENG MASTER   |  |  |
|--------------------|------------------|--|--|
| DRAWN: J.LEE       | DATE: OCT. 14/09 |  |  |
| CHECKED:           | DATE:            |  |  |
| SCALE: NTS         | SHEET 1 OF 3     |  |  |
| DRAWING NUMBER     | ISSUE            |  |  |
| 833 Assembly       | 1                |  |  |