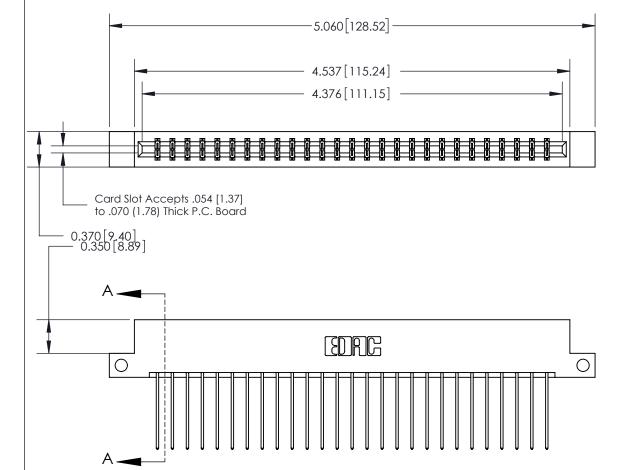

ISSUE NUMBER ORIGINAL

SECTION A-A 0.388 [9.86] Card Slot .160 [4.06] Point of Contact-

## **See Accompanying Page for:**

- **Bend Detail**
- **Mounting Options**

833 Series High Temp Card Edge Connector Part Number: 833-054-541-212

**EDAC INC** TORONTO, ONTARIO CANADA

THESE DRAWINGS AND SPECIFICATIONS ARE THE PROPERTY OF EDAC INC.,AND SHALL NOT BE REPRODUCED, OR COPIED OR USED AS THE BASIS FOR THE MANUFACTURE OR SALE OF APPARATUS WITHOUT WRITTEN PERMISSION.

| ACAD REFERENCE NO. | 833 ENG MASTER   |  |  |
|--------------------|------------------|--|--|
| DRAWN: J.LEE       | DATE: OCT. 14/09 |  |  |
| CHECKED:           | DATE:            |  |  |
| SCALE: NTS         | SHEET 1 OF 3     |  |  |
| DRAWING NUMBER     | ISSUE            |  |  |