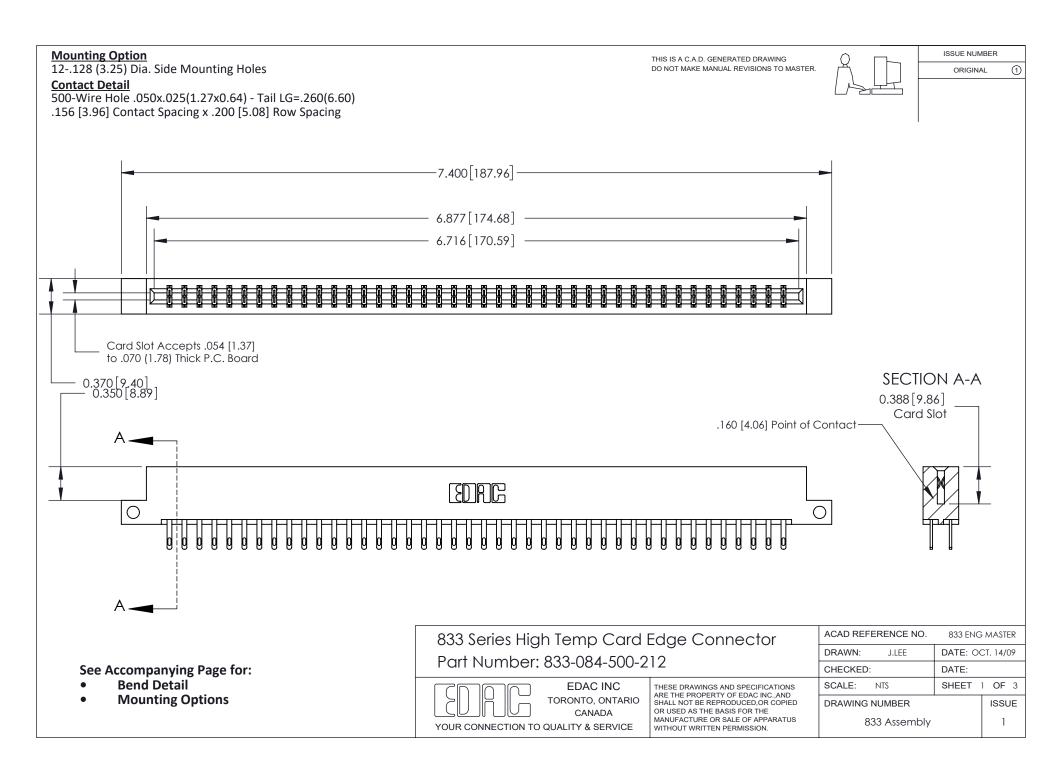

ORIGINAL (1)

ORIGINAL



| 833 Series High Temp Card Edge Connector<br>Contact Bend Detail       |                                                                                                                                                                                                 | ACAD REFERENCE NO. 833 ENG |                  | 3 MASTER      |
|-----------------------------------------------------------------------|-------------------------------------------------------------------------------------------------------------------------------------------------------------------------------------------------|----------------------------|------------------|---------------|
|                                                                       |