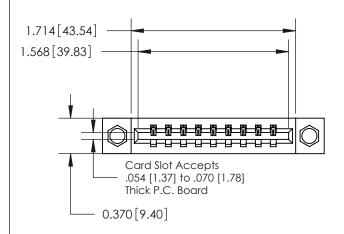

**Mounting Option** 

08-#4-40 Unified Threaded Inserts

## **Contact Detail**

524-P.C. Tail .018 Sq.(0.46 Sq.) - Tail LG=.175(4.45) .156 [3.96] Contact Spacing x .200 [5.08] Row Spacing

**See Accompanying Page for: Contact Bend Details** 

THIS IS A C.A.D. GENERATED DRAWING DO NOT MAKE MANUAL REVISIONS TO MASTER.