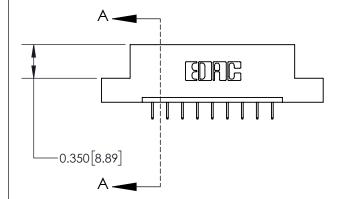

**Mounting Option** 

08-#4-40 Unified Threaded Inserts

## **Contact Detail**

524-P.C. Tail .018 Sq.(0.46 Sq.) - Tail LG=.175(4.45) .156 [3.96] Contact Spacing x .200 [5.08] Row Spacing





**See Accompanying Page for: Contact Bend Details** 

THIS IS A C.A.D. GENERATED DRAWING DO NOT MAKE MANUAL REVISIONS TO MASTER.



ISSUE NUMBER ORIGINAL



837/887 Series High Temp Card Edge Connector Part Number: 837-009-524-108

YOUR CONNECTION TO QUALITY & SERVICE

**EDAC INC** TORONTO, ONTARIO CANADA

THESE DRAWINGS AND SPECIFICATIONS ARE THE PROPERTY OF EDAC INC.,AND SHALL NOT BE REPRODUCED, OR COPIED OR USED AS THE BASIS FOR THE MANUFACTURE OR SALE OF APPARATUS WITHOUT WRITTEN PERMISSION.

| ACAD REFERENCE NO. | 837 ENG MASTER   |  |  |
|--------------------|------------------|--|--|
| DRAWN: J.LEE       | DATE: OCT. 06/09 |  |  |
| CHECKED:           | DATE:            |  |  |
| SCALE: NTS         | SHEET 1 OF 2     |  |  |
| DRAWING NUMBER     | ISSUE            |  |  |
| 837 As