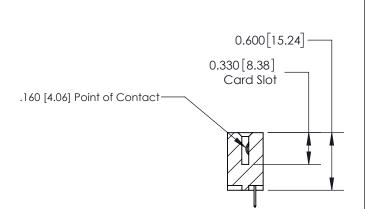

**SECTION A-A** 

ISSUE NUMBER

ORIGINAL

1

| 837/887 Series High Temp Card Edge Connector<br>Contact Bend Detail |                                                                                                                                    | ACAD REFERENCE NO. | 837 ENG MASTER   |               |
|---------------------------------------------------------------------|------------------------------------------------------------------------------------------------------------------------------------|--------------------|------------------|---------------|
|                                                                     |                                                                                                                                    | DRAWN: J.LEE       | DATE: OCT. 06/09 |               |
|                                                                     |                                                                                                                                    | CHECKED:           | DATE:            |               |
| EDAC INC                                                            | THESE DRAWINGS AND SPECIFICATIONS ARE THE PROPERTY OF EDAC INC.,AND SHALL NOT BE REPRODUCED,OR COPIED OR USED AS THE BASIS FOR THE | SCALE: NTS         | SHEET            | 2 <b>OF</b> 2 |
| TORONTO, ONTARIO CANADA                                             |                                                                                                                                    | DRAWING NUMBER     | •                | ISSUE         |
| YOUR CONNECTION TO QUALITY & SERVICE                                | MANUFACTURE OR SALE OF APPARATUS WITHOUT WRITTEN PERMISSION.                                                                       | 837 Assembly       |                  | 1             |