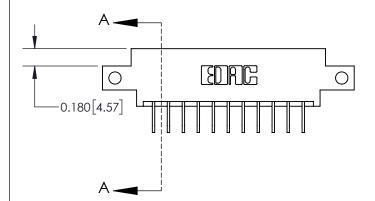

**Mounting Option** 

12-.128 (3.25) Dia. Side Mounting Holes

## **Contact Detail**

558-90 Degree Bend (Code 541 Contacts)

.156 [3.96] Contact Spacing x .200 [5.08] Row Spacing





**See Accompanying Page for:** 

**Contact Bend Details** 

THIS IS A C.A.D. GENERATED DRAWING DO NOT MAKE MANUAL REVISIONS TO MASTER.



ISSUE NUMBER

ORIGINAL



| 837/887 Series High Temp Card Edge Connector |
|----------------------------------------------|
| Part Number: 837-011-558-612                 |

YOUR CONNECTION TO QUALITY & SERVICE

**EDAC INC** TORONTO, ONTARIO CANADA

THESE DRAWINGS AND SPECIFICATIONS ARE THE PROPERTY OF EDAC INC.,AND SHALL NOT BE REPRODUCED, OR COPIED OR USED AS THE BASIS FOR THE MANUFACTURE OR SALE OF APPARATUS WITHOUT WRITTEN PERMISSION.

| ACAD REFERENCE NO. | FERENCE NO. 837 ENG MASTER |  |  |
|--------------------|----------------------------|--|--|
| DRAWN: J.LEE       | DATE: OCT. 06/09           |  |  |
| CHECKED:           | DATE: