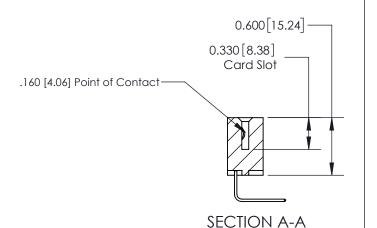

## **Contact Detail**

558-90 Degree Bend (Code 541 Contacts)

.156 [3.96] Contact Spacing x .200 [5.08] Row Spacing

**See Accompanying Page for:** 

**Contact Bend Details** 

THIS IS A C.A.D. GENERATED DRAWING DO NOT MAKE MANUAL REVISIONS TO MASTER.