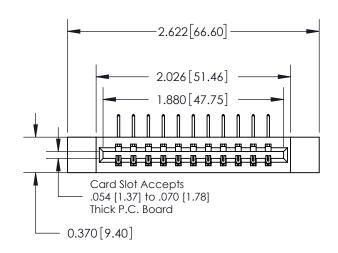

## **Contact Detail**

558-90 Degree Bend (Code 541 Contacts)

.156 [3.96] Contact Spacing x .200 [5.08] Row Spacing

**See Accompanying Page for:** 

**Contact Bend Details** 

THIS IS A C.A.D. GENERATED DRAWING DO NOT MAKE MANUAL REVISIONS TO MASTER.