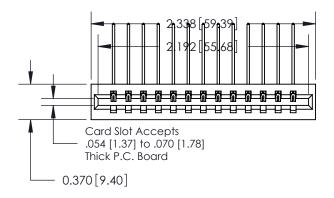

## **Contact Detail**

559-90 Degree Bend (Code 541 Contacts)

.156 [3.96] Contact Spacing x .200 [5.08] Row Spacing

THIS IS A C.A.D. GENERATED DRAWING DO NOT MAKE MANUAL REVISIONS TO MASTER.

ISSUE NUMBER

ORIGINAL

1

0.600 [15.24] 0.330[8.38] Card Slot .160 [4.06] Point of Contact-**SECTION A-A** 

837/887 Series High Temp Card Edge Connector Part Number: 837-013-559-101

YOUR CONNECTION TO QUALITY & SERVICE

**EDAC INC** TORONTO, ONTARIO CANADA