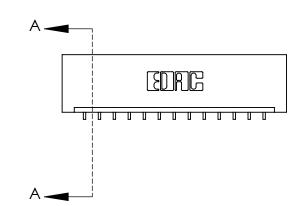

1

0.600 [15.24] 0.330[8.38] Card Slot .160 [4.06] Point of Contact-**SECTION A-A** 

837/887 Series High Temp Card Edge Connector Part Number: 837-013-559-101

YOUR CONNECTION TO QUALITY & SERVICE

**EDAC INC** TORONTO, ONTARIO CANADA

**See Accompanying Page for:** 

**Contact Bend Details** 

ISSUE NUMBER

ORIGINAL

1

| 837/887 Series High Temp Card Edge Connector<br>Contact Bend Detail   |                                                                                                                                                                                                  | ACAD REFERENCE NO. 837 EN |                  | 3 MASTER      |
|-----------------------------------------------------------------------|--------------------------------------------------------------------------------------------------------------------------------------------------------------------------------------------------|---------------------------|------------------|---------------|
|                                                                       |                                                                                                                                                                                                  | DRAWN: J.LEE              | DATE: OCT. 06/09 |               |
|                                                                       |                                                                                                                                                                                                  | CHECKED:                  | DATE:            |               |
| EDAC INC TORONTO, ONTARIO CANADA YOUR CONNECTION TO QUALITY & SERVICE | THESE DRAWINGS AND SPECIFICATIONS ARE THE PROPERTY OF EDAC INC.,AND SHALL NOT BE REPRODUCED, OR COPIED OR USED AS THE BASIS FOR THE MANUFACTURE OR SALE OF APPARATUS WITHOUT WRITTEN PERMISSION. | SCALE: NTS                | SHEET            | 2 <b>OF</b> 2 |
|                                                                       |                                                                                                                                                                                                  | DRAWING NUMBER            | •                | ISSUE         |
|                                                                       |                                                                                                                                                                                                  | 837 Assembly              |                  | 1             |