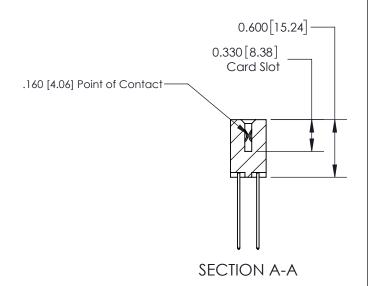

## **Contact Detail**

541-Wire Wrap .025 Sq.(0.64 Sq.) - Tail LG=.750(19.05) .156 [3.96] Contact Spacing x .200 [5.08] Row Spacing

**See Accompanying Page for:** 

**Contact Bend Details** 

THIS IS A C.A.D. GENERATED DRAWING DO NOT MAKE MANUAL REVISIONS TO MASTER.