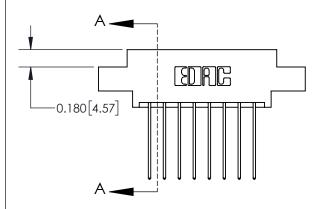

## **Mounting Option**

02-.128 (3.25) Dia. Mounting Holes

## **Contact Detail**

541-Wire Wrap .025 Sq.(0.64 Sq.) - Tail LG=.750(19.05) .156 [3.96] Contact Spacing x .200 [5.08] Row Spacing





**See Accompanying Page for:** 

**Contact Bend Details** 

THIS IS A C.A.D. GENERATED DRAWING DO NOT MAKE MANUAL REVISIONS TO MASTER.



ISSUE NUMBER ORIGINAL



837/887 Series High Temp Card Edge Connector Part Number: 837-016-541-802



**EDAC INC** TORONTO, ONTARIO CANADA

THESE DRAWINGS AND SPECIFICATIONS ARE THE PROPERTY OF EDAC INC.,AND SHALL NOT BE REPRODUCED, OR COPIED OR USED AS THE BASIS FOR THE MANUFACTURE OR SALE OF APPARATUS WITHOUT WRITTEN PERMISSION.

| ACAD REFERENCE NO. 837 ENG MASTE |                  |  |  |
|----------------------------------|------------------|--|--|
| DRAWN: J.LEE                     | DATE: OCT. 06/09 |  |  |
| CHECKED:                         | DATE:            |  |  |
| SCALE: NTS                       | SHEET 1 OF 2     |  |  |
| DRAWING NUMBER