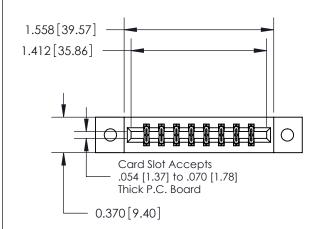

## **Mounting Option**

02-.128 (3.25) Dia. Mounting Holes

## **Contact Detail**

541-Wire Wrap .025 Sq.(0.64 Sq.) - Tail LG=.750(19.05) .156 [3.96] Contact Spacing x .200 [5.08] Row Spacing





**See Accompanying Page for:** 

**Contact Bend Details** 

THIS IS A C.A.D. GENERATED DRAWING DO NOT MAKE MANUAL REVISIONS TO MASTER.



ISSUE NUMBER ORIGINAL



837/887 Series High Temp Card Edge Connector Part Number: 837-016-541-802



**EDAC INC** TORONTO, ONTARIO CANADA

THESE DRAWINGS AND SPECIFICATIONS ARE THE PROPERTY OF EDAC INC.,AND SHALL NOT BE REPRODUCED, OR COPIED OR USED AS THE BASIS FOR THE MANUFACTURE OR SALE OF APPARATUS WITHOUT WRITTEN PERMISSION.

| ACAD REFERENCE NO. 837 ENG MASTE |                  |  |  |
|----------------------------------|------------------|--|--|
| DRAWN: J.LEE                     | DATE: OCT. 06/09 |  |  |
| CHECKED:                         | DATE:            |  |  |
| SCALE: NTS                       | SHEET 1 OF 2     |  |  |
| DRAWING NUMB