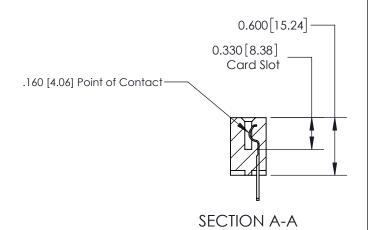

ISSUE NUMBER

ORIGINAL

1

| 837/887 Series High Temp Card Edge Connector<br>Contact Bend Detail |                                                                                                                                     | ACAD REFERENCE NO. | 837 ENG MASTER   |               |
|---------------------------------------------------------------------|-------------------------------------------------------------------------------------------------------------------------------------|--------------------|------------------|---------------|
|                                                                     |                                                                                                                                     | DRAWN: J.LEE       | DATE: OCT. 06/09 |               |
|                                                                     |                                                                                                                                     | CHECKED:           | DATE:            |               |
| EDAC INC                                                            | THESE DRAWINGS AND SPECIFICATIONS ARE THE PROPERTY OF EDAC INC.,AND SHALL NOT BE REPRODUCED, OR COPIED OR USED AS THE BASIS FOR THE | SCALE: NTS         | SHEET            | 2 <b>OF</b> 2 |
| TORONTO, ONTARIO CANADA                                             |                                                                                                                                     | DRAWING NUMBER     | •                | ISSUE         |
| YOUR CONNECTION TO QUALITY & SERVICE                                | MANUFACTURE OR SALE OF APPARATUS WITHOUT WRITTEN PERMISSION.                                                                        | 837 Assembly       |                  | 1             |