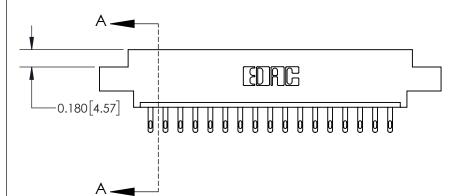

ISSUE NUMBER

ORIGINAL

**See Accompanying Page for: Contact Bend Details** 

YOUR CONNECTION TO QUALITY & SERVICE

**EDAC INC** TORONTO, ONTARIO CANADA

Part Number: 837-017-500-607

837/887 Series High Temp Card Edge Connector