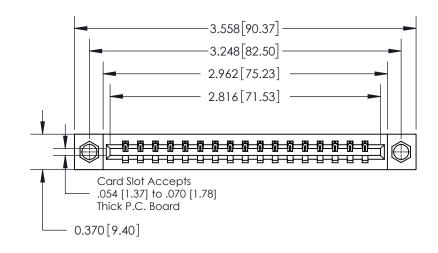

## **Contact Detail**

500-Wire Hole .050x.025(1.27x0.64) - Tail LG=.260(6.60)

.156 [3.96] Contact Spacing x .200 [5.08] Row Spacing

THIS IS A C.A.D. GENERATED DRAWING DO NOT MAKE MANUAL REVISIONS TO MASTER.

ISSUE NUMBER

ORIGINAL

**See Accompanying Page for: Contact Bend Details** 

YOUR CONNECTION TO QUALITY & SERVICE

**EDAC INC** TORONTO, ONTARIO CANADA

Part Number: 837-017-500-607

837/887 Series High Temp Card Edge Connector