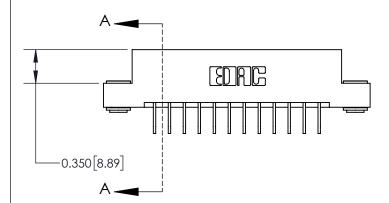

0.600 [15.24] 0.330[8.38] Card Slot .160 [4.06] Point of Contact-SECTION A-A

837/887 Series High Temp Card Edge Connector Part Number: 837-024-558-203

YOUR CONNECTION TO QUALITY & SERVICE

**EDAC INC** TORONTO, ONTARIO CANADA