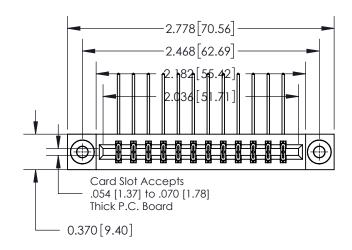

**Mounting Option** 

03-.116 (2.95) I.D. Floating Eyelets

0.600 [15.24] 0.330[8.38] Card Slot .160 [4.06] Point of Contact-SECTION A-A

837/887 Series High Temp Card Edge Connector Part Number: 837-024-558-203

YOUR CONNECTION TO QUALITY & SERVICE

**EDAC INC** TORONTO, ONTARIO CANADA