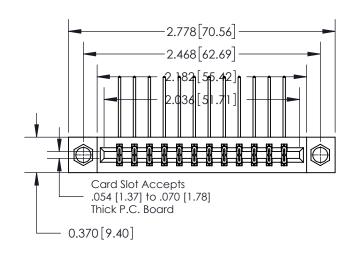

0.600 [15.24] 0.330[8.38] Card Slot .160 [4.06] Point of Contact-

837/887 Series High Temp Card Edge Connector Part Number: 837-024-559-208

YOUR CONNECTION TO QUALITY & SERVICE

**EDAC INC** TORONTO, ONTARIO CANADA