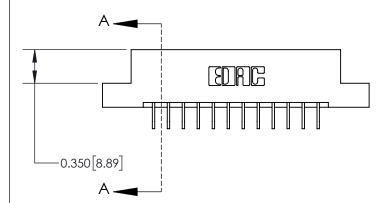

**Mounting Option** 

08-#4-40 Unified Threaded Inserts

SECTION A-A

**See Accompanying Page for:** 

**Contact Bend Details** 

ISSUE NUMBER

ORIGINAL

1

| 837/887 Series High Temp Card Edge Connector<br>Contact Bend Detail |                                                              | ACAD REFERENCE NO. | 837 ENG MASTER   |               |
|---------------------------------------------------------------------|--------------------------------------------------------------|--------------------|------------------|---------------|
|                                                                     |                                                              | DRAWN: J.LEE       | DATE: OCT. 06/09 |               |
|                                                                     |                                                              | CHECKED:           | DATE:            |               |
| EDAC INC                                                            | ARE THE PROPERTY OF EDAC INC. AND                            | SCALE: NTS         | SHEET            | 2 <b>OF</b> 2 |
| TORONTO, ONTARIO CANADA                                             |                                                              | DRAWING NUMBER     | •                | ISSUE         |
| YOUR CONNECTION TO QUALITY & SERVICE                                | MANUFACTURE OR SALE OF APPARATUS WITHOUT WRITTEN PERMISSION. | 837 Assembly       |                  | 1             |