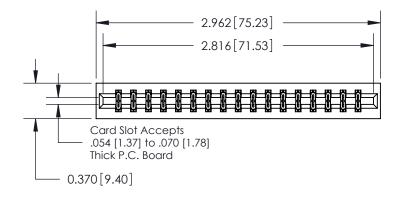

**Mounting Option** 

01-No Mounting Lugs

**Contact Detail** 

523-P.C. Tail .025 Sq.(0.64 Sq.) - Tail LG=.390(9.91) .156 [3.96] Contact Spacing x .200 [5.08] Row Spacing THIS IS A C.A.D. GENERATED DRAWING DO NOT MAKE MANUAL REVISIONS TO MASTER.

ISSUE NUMBER

ORIGINAL

**See Accompanying Page for:** 

**Contact Bend Details** 

837/887 Series High Temp Card Edge Connector Part Number: 837-034-523-201

YOUR CONNECTION TO QUALITY & SERVICE

**EDAC INC** TORONTO, ONTARIO CANADA