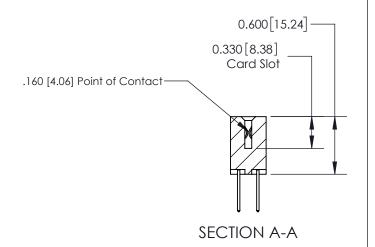

ISSUE NUMBER

ORIGINAL

1

| 837/887 Series High Temp Card Edge Connector<br>Contact Bend Detail |                                                                                                                                    | ACAD REFERENCE NO. | 837 ENG MASTER   |               |
|---------------------------------------------------------------------|------------------------------------------------------------------------------------------------------------------------------------|--------------------|------------------|---------------|
|                                                                     |                                                                                                                                    | DRAWN: J.LEE       | DATE: OCT. 06/09 |               |
|                                                                     |                                                                                                                                    | CHECKED:           | DATE:            |               |
| EDAC INC                                                            | THESE DRAWINGS AND SPECIFICATIONS ARE THE PROPERTY OF EDAC INC.,AND SHALL NOT BE REPRODUCED,OR COPIED OR USED AS THE BASIS FOR THE | SCALE: NTS         | SHEET            | 2 <b>OF</b> 2 |
| TORONTO, ONTARIO CANADA                                             |                                                                                                                                    | DRAWING NUMBER     | •                | ISSUE         |
| YOUR CONNECTION TO QUALITY & SERVICE                                | MANUFACTURE OR SALE OF APPARATUS WITHOUT WRITTEN PERMISSION.                                                                       | 837 Assembly       |                  | 1             |