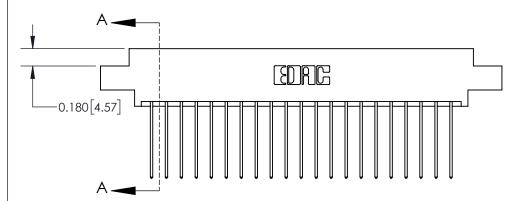

## **Contact Detail**

541-Wire Wrap .025 Sq.(0.64 Sq.) - Tail LG=.750(19.05)

.156 [3.96] Contact Spacing x .200 [5.08] Row Spacing

THIS IS A C.A.D. GENERATED DRAWING DO NOT MAKE MANUAL REVISIONS TO MASTER.