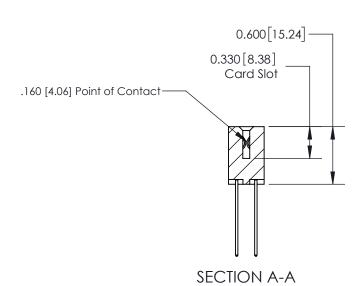

ISSUE NUMBER

ORIGINAL

1

| 837/887 Series High Temp Card Edge Connector<br>Contact Bend Detail |                                                              | ACAD REFERENCE NO. | 837 ENG MASTER   |               |
|---------------------------------------------------------------------|--------------------------------------------------------------|--------------------|------------------|---------------|
|                                                                     |                                                              | DRAWN: J.LEE       | DATE: OCT. 06/09 |               |
|                                                                     |                                                              | CHECKED:           | DATE:            |               |
| EDAC INC                                                            | ARE THE PROPERTY OF EDACING AND                              | SCALE: NTS         | SHEET            | 2 <b>OF</b> 2 |
| TORONTO, ONTARIO CANADA                                             |                                                              | DRAWING NUMBER     | •                | ISSUE         |
| YOUR CONNECTION TO QUALITY & SERVICE                                | MANUFACTURE OR SALE OF APPARATUS WITHOUT WRITTEN PERMISSION. | 837 Assembly       |                  | 1             |