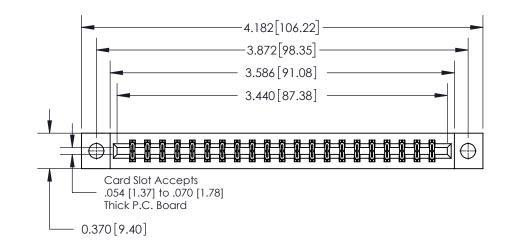

**Mounting Option** 

04-.156 (3.96) Dia. Mounting Holes

## **Contact Detail**

541-Wire Wrap .025 Sq.(0.64 Sq.) - Tail LG=.750(19.05)

.156 [3.96] Contact Spacing x .200 [5.08] Row Spacing

THIS IS A C.A.D. GENERATED DRAWING DO NOT MAKE MANUAL REVISIONS TO MASTER.