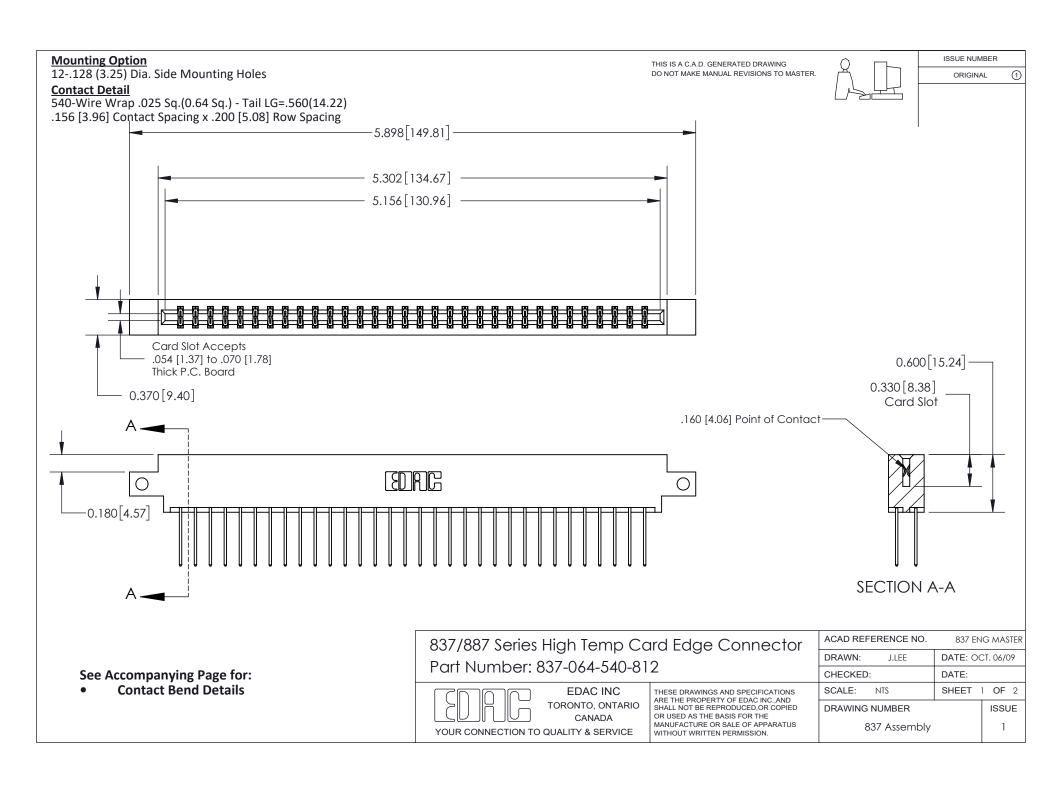

ISSUE NUMBER

ORIGINAL

1

| 837/887 Series High Temp Card Edge Connector<br>Contact Bend Detail |                                                                                                                                                                                                   | ACAD REFERENCE NO. 837 EN |                  | 3 MASTER      |
|---------------------------------------------------------------------|---------------------------------------------------------------------------------------------------------------------------------------------------------------------------------------------------|---------------------------|------------------|---------------|
|                                                                     |                                                                                                                                                                                                   | DRAWN: J.LEE              | DATE: OCT. 06/09 |               |
|                                                                     |                                                                                                                                                                                                   | CHECKED:                  | DATE:            |               |
| TORONTO, ONTARIO                                                    | THESE DRAWINGS AND SPECIFICATIONS ARE THE PROPERTY OF EDAC INC., AND SHALL NOT BE REPRODUCED, OR COPIED OR USED AS THE BASIS FOR THE MANUFACTURE OR SALE OF APPARATUS WITHOUT WRITTEN PERMISSION. | SCALE: NTS                | SHEET            | 2 <b>OF</b> 2 |
|                                                                     |                                                                                                                                                                                                   | DRAWING NUMBER            | •                | ISSUE         |
| YOUR CONNECTION TO QUALITY & SERVICE                                |                                                                                                                                                                                                   | 837 Assembly              |                  | 1             |