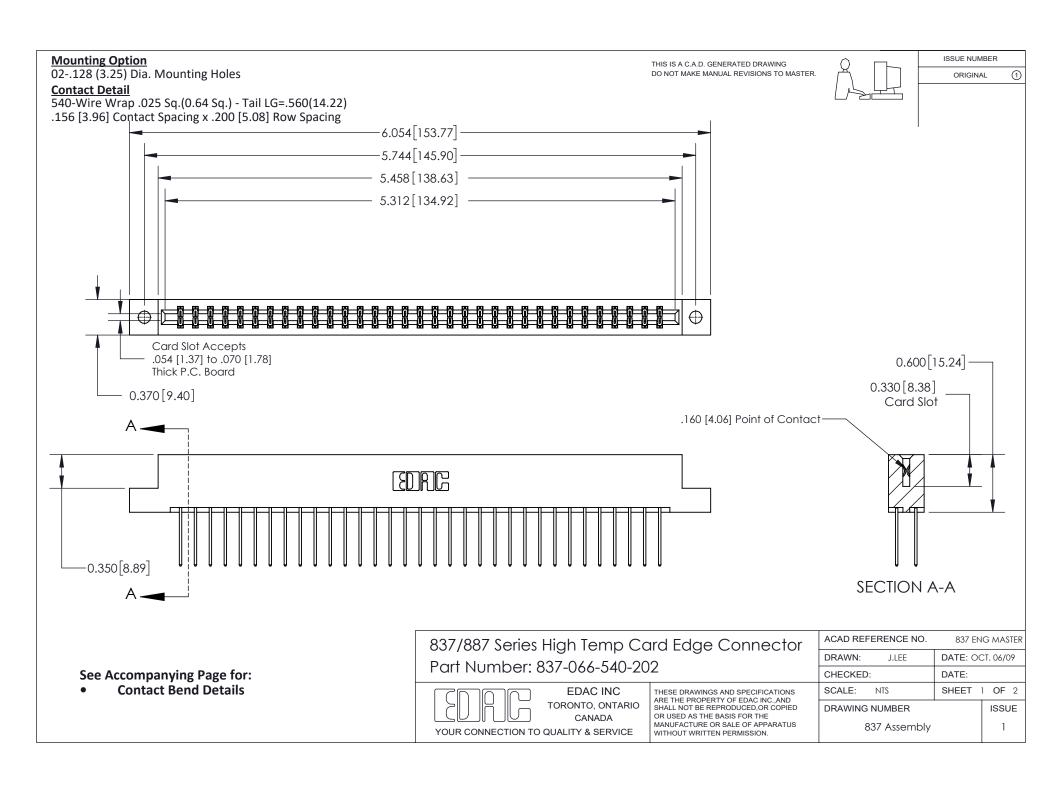

ISSUE NUMBER

ORIGINAL

1

| 837/887 Series High Temp Card Edge Connector<br>Contact Bend Detail   |                                                                                                                                                                                                  | ACAD REFERENCE NO. 837 EN |                  | 3 MASTER      |
|-----------------------------------------------------------------------|--------------------------------------------------------------------------------------------------------------------------------------------------------------------------------------------------|---------------------------|------------------|---------------|
|                                                                       |                                                                                                                                                                                                  | DRAWN: J.LEE              | DATE: OCT. 06/09 |               |
|                                                                       |                                                                                                                                                                                                  | CHECKED:                  | DATE:            |               |
| EDAC INC TORONTO, ONTARIO CANADA YOUR CONNECTION TO QUALITY & SERVICE | THESE DRAWINGS AND SPECIFICATIONS ARE THE PROPERTY OF EDAC INC.,AND SHALL NOT BE REPRODUCED, OR COPIED OR USED AS THE BASIS FOR THE MANUFACTURE OR SALE OF APPARATUS WITHOUT WRITTEN PERMISSION. | SCALE: NTS                | SHEET            | 2 <b>OF</b> 2 |
|                                                                       |                                                                                                                                                                                                  | DRAWING NUMBER            | •                | ISSUE         |
|                                                                       |                                                                                                                                                                                                  | 837 Assembly              |                  | 1             |