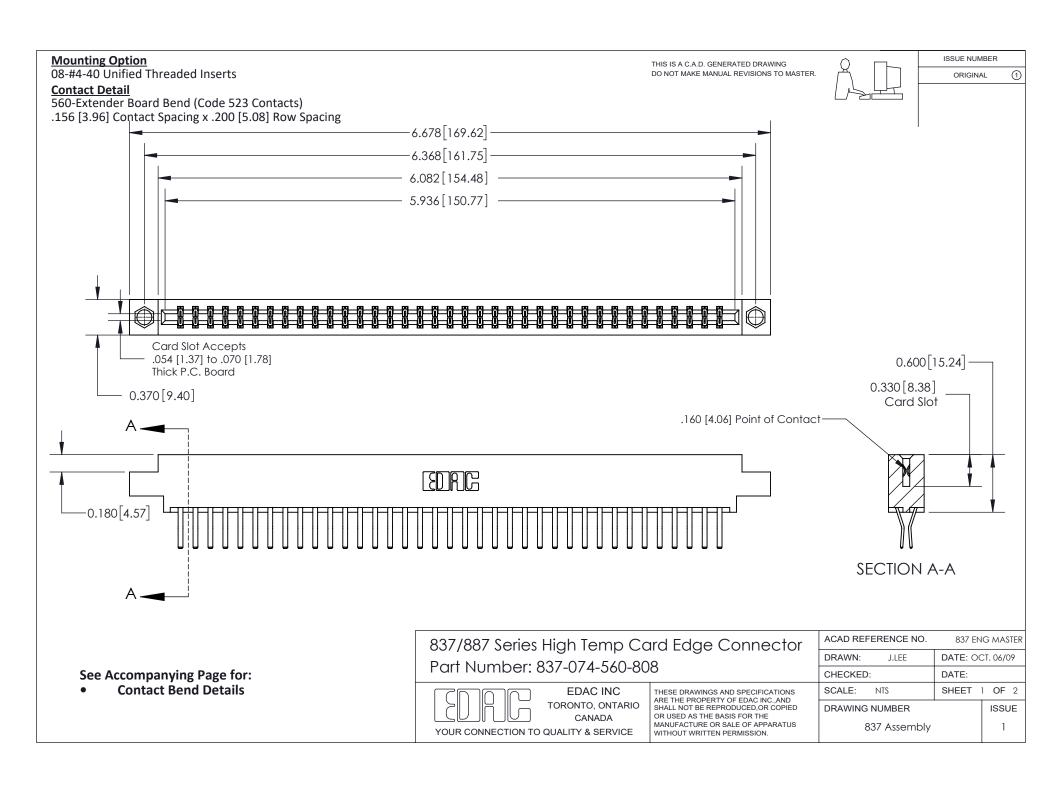

ISSUE NUMBER

ORIGINAL

1

| 837/887 Series High Temp Card Edge Connector<br>Contact Bend Detail |                                                                                                                                                                                                   | ACAD REFERENCE NO. 837 EN |                  | 3 MASTER      |
|---------------------------------------------------------------------|---------------------------------------------------------------------------------------------------------------------------------------------------------------------------------------------------|---------------------------|------------------|---------------|
|                                                                     |                                                                                                                                                                                                   | DRAWN: J.LEE              | DATE: OCT. 06/09 |               |
|                                                                     |                                                                                                                                                                                                   | CHECKED:                  | DATE:            |               |
| TORONTO, ONTARIO                                                    | THESE DRAWINGS AND SPECIFICATIONS ARE THE PROPERTY OF EDAC INC., AND SHALL NOT BE REPRODUCED, OR COPIED OR USED AS THE BASIS FOR THE MANUFACTURE OR SALE OF APPARATUS WITHOUT WRITTEN PERMISSION. | SCALE: NTS                | SHEET            | 2 <b>OF</b> 2 |
|                                                                     |                                                                                                                                                                                                   | DRAWING NUMBER            | •                | ISSUE         |
| YOUR CONNECTION TO QUALITY & SERVICE                                |                                                                                                                                                                                                   | 837 Assembly              |                  | 1             |