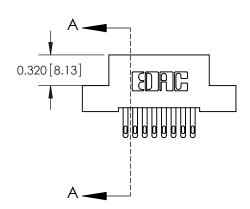

842 ENG MASTER J.LEE DATE: OCT. 06/09 SHEET 1 OF 3 NTS

SECTION A-A

842 Assembly

THIS IS A C.A.D. GENERATED DRAWING DO NOT MAKE MANUAL REVISIONS TO MASTER

ORIGINAL (1)

| 842/892 Series High Temp Card Edge Connector<br>Contact Bend Detail |                                                                                                 | ACAD REFERENCE NO. 842 ENG MASTER |             |                  |        |
|---------------------------------------------------------------------|-------------------------------------------------------------------------------------------------|-----------------------------------|-------------|------------------|--------|
|                                                                     |                                                                                                 | DRAWN:                            | J.LEE       | DATE: OCT. 06/09 |        |
|                                                                     |                                                                                                 | CHECKED:                          |             | DATE:            |        |
| EDAC INC                                                            | THESE DRAWINGS AND SPECIFICATIONS ARE THE PROPERTY OF EDAC INCAND                               | SCALE:                            | NTS         | SHEET :          | 2 OF 3 |
| TORONTO, ONTARIO                                                    | SHALL NOT BE REPRODUCED,OR COPIED OR USED AS THE BASIS FOR THE MANUFACTURE OR SALE OF APPARATUS | DRAWING                           | NUMBER      |                  | ISSUE  |
| YOUR CONNECTION TO QUALITY & SERVICE                                |                                                                                                 | 8                                 | 42 Assembly |                  | 1      |