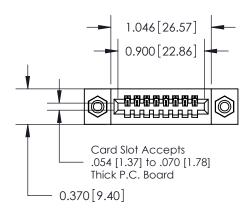

## **See Accompanying Pages for:**

- **Contact Bend Details**
- **Mounting Options**

.240 [6.10] Point of Contact-

842/892 Series High Temp Card Edge Connector Part Number: 842-008-500-108

YOUR CONNECTION TO QUALITY & SERVICE