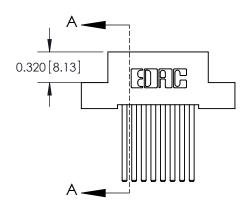

J.LEE DATE: OCT. 06/09 SHEET 1 OF 3

SECTION A-A

842 Assembly

842 ENG MASTER

THIS IS A C.A.D. GENERATED DRAWING DO NOT MAKE MANUAL REVISIONS TO MASTER

ORIGINAL (1)

| 842/892 Series High Temp Card Edge Connector<br>Contact Bend Detail |                                                                                                 | ACAD REFERENCE NO. 842 ENG MASTER |             |                  |        |
|---------------------------------------------------------------------|-------------------------------------------------------------------------------------------------|-----------------------------------|-------------|------------------|--------|
|                                                                     |                                                                                                 | DRAWN:                            | J.LEE       | DATE: OCT. 06/09 |        |
|                                                                     |                                                                                                 | CHECKED:                          |             | DATE:            |        |
| EDAC INC                                                            | THESE DRAWINGS AND SPECIFICATIONS ARE THE PROPERTY OF EDAC INCAND                               | SCALE:                            | NTS         | SHEET :          | 2 OF 3 |
| TORONTO, ONTARIO                                                    | SHALL NOT BE REPRODUCED,OR COPIED OR USED AS THE BASIS FOR THE MANUFACTURE OR SALE OF APPARATUS | DRAWING                           | NUMBER      |                  | ISSUE  |
| YOUR CONNECTION TO QUALITY & SERVICE                                |                                                                                                 | 8                                 | 42 Assembly |                  | 1      |