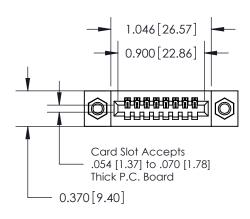

## **See Accompanying Pages for:**

- **Contact Bend Details**
- **Mounting Options**

.240 [6.10] Point of Contact-

842/892 Series High Temp Card Edge Connector Part Number: 842-008-544-107

YOUR CONNECTION TO QUALITY & SERVICE