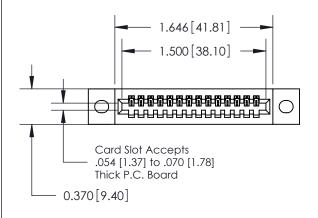

## **See Accompanying Pages for:**

- **Contact Bend Details**
- **Mounting Options**

.240 [6.10] Point of Contact-

842/892 Series High Temp Card Edge Connector Part Number: 842-014-500-102

YOUR CONNECTION TO QUALITY & SERVICE