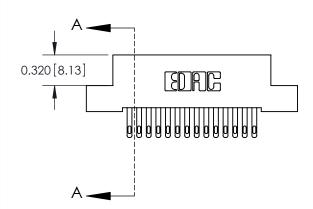

842 ENG MASTER J.LEE DATE: OCT. 06/09 SHEET 1 OF 3 NTS

SECTION A-A

842 Assembly

THIS IS A C.A.D. GENERATED DRAWING DO NOT MAKE MANUAL REVISIONS TO MASTER

ORIGINAL (1)

| 842/892 Series High Temp Card Edge Connector<br>Contact Bend Detail |                                                                                                 | ACAD REFERENCE NO. 842 ENG MASTER |             |                  |        |
|---------------------------------------------------------------------|-------------------------------------------------------------------------------------------------|-----------------------------------|-------------|------------------|--------|
|                                                                     |                                                                                                 | DRAWN:                            | J.LEE       | DATE: OCT. 06/09 |        |
|                                                                     |                                                                                                 | CHECKED:                          |             | DATE:            |        |
| EDAC INC                                                            | THESE DRAWINGS AND SPECIFICATIONS ARE THE PROPERTY OF EDAC INCAND                               | SCALE:                            | NTS         | SHEET :          | 2 OF 3 |
| TORONTO, ONTARIO                                                    | SHALL NOT BE REPRODUCED,OR COPIED OR USED AS THE BASIS FOR THE MANUFACTURE OR SALE OF APPARATUS | DRAWING                           | NUMBER      |                  | ISSUE  |
| YOUR CONNECTION TO QUALITY & SERVICE                                |                                                                                                 | 8                                 | 42 Assembly |                  | 1      |