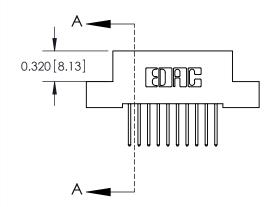

THIS IS A C.A.D. GENERATED DRAWING DO NOT MAKE MANUAL REVISIONS TO MASTER.

ISSUE NUMBER

ORIGINAL

1

| 842/892 Series High Temp Card Edge Connector<br>Contact Bend Detail |                                                                                                                                                                                               | ACAD REFERENCE NO. 842 ENG MASTER |          |                         |  |
|---------------------------------------------------------------------|-----------------------------------------------------------------------------------------------------------------------------------------------------------------------------------------------|-----------------------------------|----------|-------------------------|--|
|                                                                     |                                                                                                                                                                                               | DRAWN: J.LEE                      | DATE: OC | DATE: <b>OCT. 06/09</b> |  |
|                                                                     |                                                                                                                                                                                               | CHECKED:                          | DATE:    | DATE:                   |  |
| EDAC INC                                                            | THESE DRAWINGS AND SPECIFICATIONS ARE THE PROPERTY OF EDAC INCAND SHALL NOT BE REPRODUCED,OR COPIED OR USED AS THE BASIS FOR THE MANUFACTURE OR SALE OF APPARATUS WITHOUT WRITTEN PERMISSION. | SCALE: NTS                        | SHEET    | 2 OF 3                  |  |
| TORONTO, ONTARIO                                                    |                                                                                                                                                                                               | DRAWING NUMBER                    | •        | ISSUE                   |  |
| YOUR CONNECTION TO QUALITY & SERVICE                                |                                                                                                                                                                                               | 842 Assemb                        | bly      | 1                       |  |