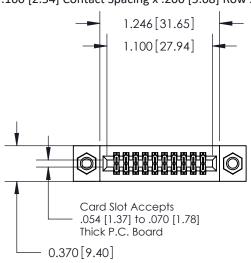

.240 [6.10] Point of Contact-

842/892 Series High Temp Card Edge Connector Part Number: 842-020-523-207

YOUR CONNECTION TO QUALITY & SERVICE

842 ENG MASTER J.LEE DATE: OCT. 06/09 SHEET 1 OF 3 NTS

842 Assembly