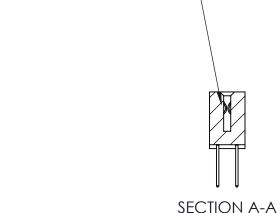

THIS IS A C.A.D. GENERATED DRAWING DO NOT MAKE MANUAL REVISIONS TO MASTER.

ISSUE NUMBER

ORIGINAL

1

| 842/892 Series High Temp Card Edge Connector<br>Contact Bend Detail |                                                                                                                                                                                               | ACAD REFERENCE NO. 842 ENG MASTER |          |                         |  |
|---------------------------------------------------------------------|-----------------------------------------------------------------------------------------------------------------------------------------------------------------------------------------------|-----------------------------------|----------|-------------------------|--|
|                                                                     |                                                                                                                                                                                               | DRAWN: J.LEE                      | DATE: OC | DATE: <b>OCT. 06/09</b> |  |
|                                                                     |                                                                                                                                                                                               | CHECKED:                          | DATE:    | DATE:                   |  |
| EDAC INC                                                            | THESE DRAWINGS AND SPECIFICATIONS ARE THE PROPERTY OF EDAC INCAND SHALL NOT BE REPRODUCED,OR COPIED OR USED AS THE BASIS FOR THE MANUFACTURE OR SALE OF APPARATUS WITHOUT WRITTEN PERMISSION. | SCALE: NTS                        | SHEET    | 2 OF 3                  |  |
| TORONTO, ONTARIO                                                    |                                                                                                                                                                                               | DRAWING NUMBER                    | •        | ISSUE                   |  |
| YOUR CONNECTION TO QUALITY & SERVICE                                |                                                                                                                                                                                               | 842 Assemb                        | bly      | 1                       |  |