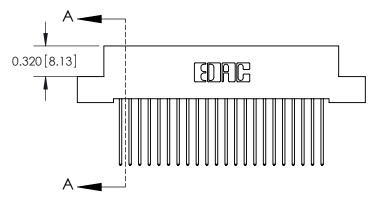

.240 [6.10] Point of Contact-

842/892 Series High Temp Card Edge Connector Part Number: 842-022-542-102

YOUR CONNECTION TO QUALITY & SERVICE

|   | DRAWN: J.LEE   | DATE: OCT. 06/09 |  |  |  |  |
|---|----------------|------------------|--|--|--|--|
|   | CHECKED:       | DATE:            |  |  |  |  |
|   | SCALE: NTS     | SHEET 1 OF 3     |  |  |  |  |
| D | DRAWING NUMBER | ISSUE            |  |  |  |  |

**SECTION A-A** 

842 Assembly

842 ENG MASTER