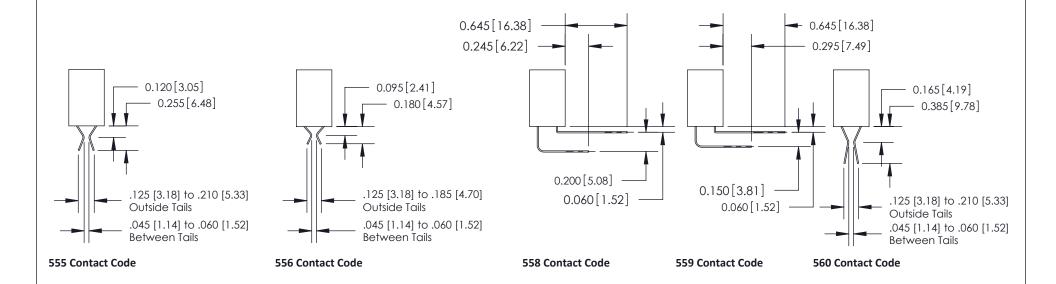

## **See Accompanying Pages for:**

- **Contact Bend Details**
- **Mounting Options**

THIS IS A C.A.D. GENERATED DRAWING DO NOT MAKE MANUAL REVISIONS TO MASTER.

ISSUE NUMBER

ORIGINAL

1

| 842/892 Series High Temp C           | ACAD REFERENCE NO. 842 ENG MASTER                                                                                                                             |                |                         |              |  |
|--------------------------------------|---------------------------------------------------------------------------------------------------------------------------------------------------------------|----------------|-------------------------|--------------|--|
| Contact Bend Detail                  | DRAWN: J.LEE                                                                                                                                                  | DATE: OC       | DATE: <b>OCT. 06/09</b> |              |  |
| Confider bend bendii                 | CHECKED:                                                                                                                                                      | DATE:          | DATE:                   |              |  |
| EDAC INC                             |                                                                                                                                                               |                | SHEET                   | SHEET 2 OF 3 |  |
| TORONTO, ONTARIO                     | ARE THE PROPERTY OF EDAC INC.,AND SHALL NOT BE REPRODUCED,OR COPIED OR USED AS THE BASIS FOR THE MANUFACTURE OR SALE OF APPARATUS WITHOUT WRITTEN PERMISSION. | DRAWING NUMBER | •                       | ISSUE        |  |
| YOUR CONNECTION TO QUALITY & SERVICE |                                                                                                                                                               | 842 Assemb     | ly                      | 1            |  |