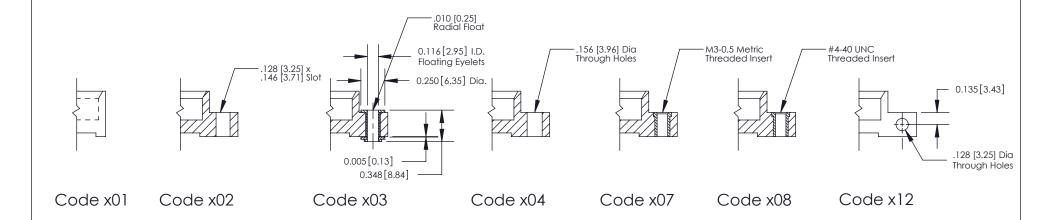

**Mounting Option** 02-.128 (3.25) Wide Mounting Slots **Contact Detail** 542-Wire Wrap .025 Sq.(0.64 Sq.) - Tail LG=.655(16.64) .100 [2.54] Contact Spacing x .200 [5.08] Row Spacing - 2.446[62.13] -2.300 [58.42] Card Slot Accepts .054 [1.37] to .070 [1.78] Thick P.C. Board 0.370 [9.40]

THIS IS A C.A.D. GENERATED DRAWING
DO NOT MAKE MANUAL REVISIONS TO MASTER

SSUE NUMBER

DRIGINAL

1

| 842/892 Series High Temp Co | ACAD REFERENCE NO. 842 ENG MASTER                                                                                                                                                               |         |             |         |           |
|-----------------------------|-------------------------------------------------------------------------------------------------------------------------------------------------------------------------------------------------|---------|-------------|---------|-----------|
| Mounting Options            |                                                                                                                                                                                                 |         | J.LEE       | DATE: O | CT. 06/09 |
|                             |                                                                                                                                                                                                 |         | CHECKED:    |         | DATE:     |
| TORONTO, ONTARIO CANADA     | THESE DRAWINGS AND SPECIFICATIONS ARE THE PROPERTY OF EDAC INC.,AND SHALL NOT BE REPRODUCED,OR COPIED OR USED AS THE BASIS FOR THE MANUFACTURE OR SALE OF APPARATUS WITHOUT WRITTEN PERMISSION. | SCALE:  | NTS         | SHEET ; | 3 OF 3    |
|                             |                                                                                                                                                                                                 | DRAWING | NUMBER      |         | ISSUE     |
|                             |                                                                                                                                                                                                 | 8       | 42 Assembly |         | 1         |