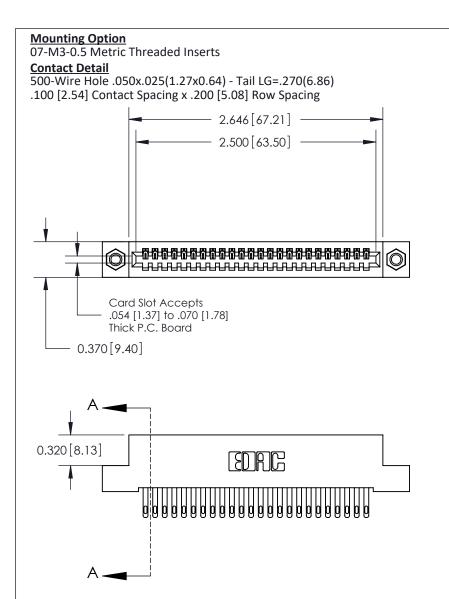

THIS IS A C.A.D. GENERATED DRAWING DO NOT MAKE MANUAL REVISIONS TO MASTER

ISSUE NUMBER

ORIGINAL

1

| 842/892 Series High Temp Card Edge Co<br>Mounting Options  | DRAWN: J.LEE DATE: OCT. 06/09  CHECKED: DATE: |
|------------------------------------------------------------|-----------------------------------------------|
| EDAC INC THESE DRAWINGS AND S ARE THE PROPERTY OF          |                                               |
|                                                            | DUCED,OR COPIED DRAWING NUMBER ISSUE          |
| YOUR CONNECTION TO QUALITY & SERVICE WITHOUT WRITTEN PERMI |                                               |