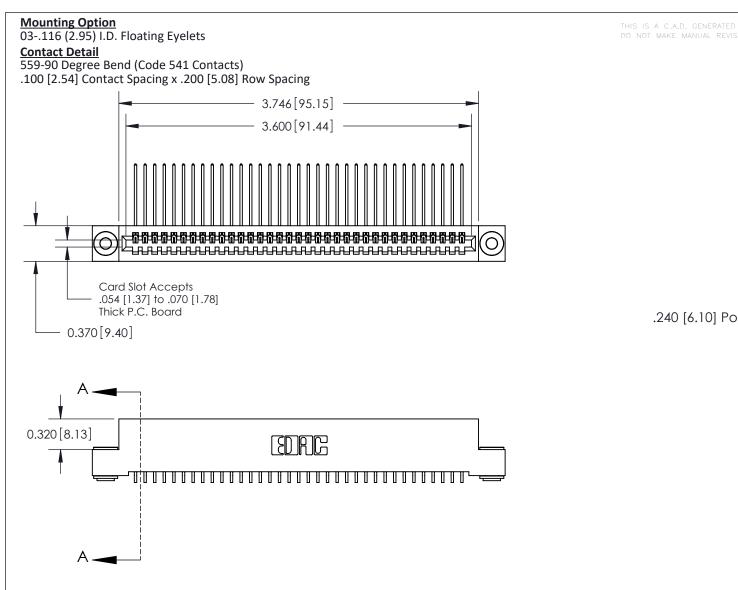

.240 [6.10] Point of Contact-

**See Accompanying Pages for:** 

- **Contact Bend Details**
- **Mounting Options**

842/892 Series High Temp Card Edge Connector Part Number: 842-035-559-103

CANADA

| ACAD REFERENCE NO. 842 ENG MASTER |                  |  |  |
|-----------------------------------|------------------|--|--|
| DRAWN: J.LEE                      | DATE: OCT. 06/09 |  |  |
| CHECKED:                          | DATE:            |  |  |
| SCALE: NTS                        | SHEET 1 OF 3     |  |  |
| DRAWING NUMBER                    | ISSUE            |  |  |