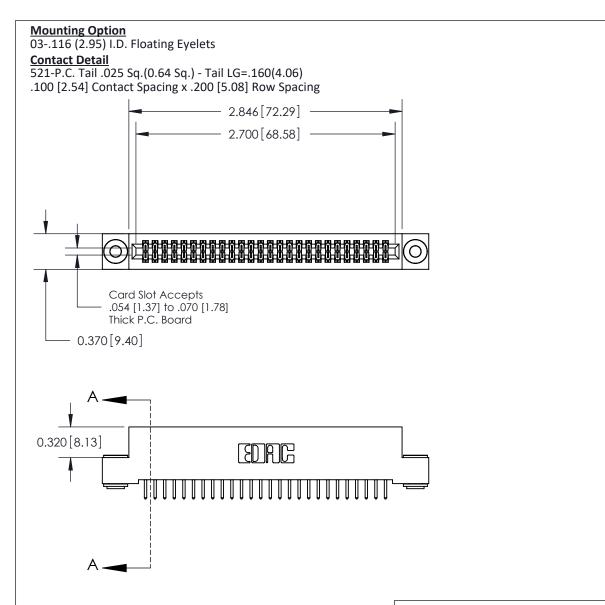

THIS IS A C.A.D. GENERATED DRAWING
DO NOT MAKE MANUAL REVISIONS TO MASTER

ISSUE NUMBER

ORIGINAL

1

| 842/892 Series High Temp Card Edge Co<br>Mounting Options  | DRAWN: J.LEE DATE: OCT. 06/09  CHECKED: DATE: |
|------------------------------------------------------------|-----------------------------------------------|
| EDAC INC THESE DRAWINGS AND S ARE THE PROPERTY OF          |                                               |
|                                                            | DUCED,OR COPIED DRAWING NUMBER ISSUE          |
| YOUR CONNECTION TO QUALITY & SERVICE WITHOUT WRITTEN PERMI |                                               |